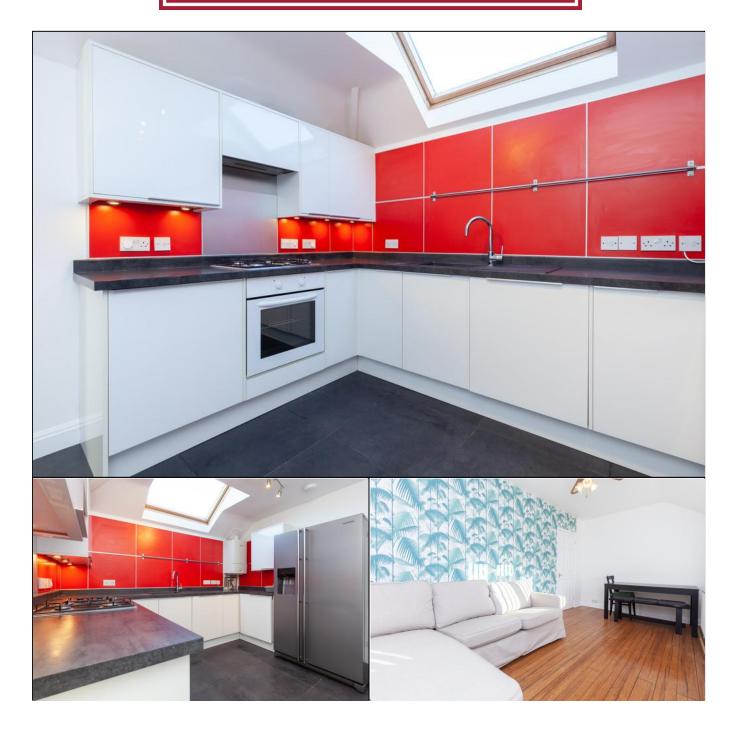

## PENNY & SINCLAIR

Stanway Road, Headington

A modern three bedroom upper floor apartment in the popular area of Risinghurst, just 1 mile East of central Headington. Part -Furnished. Available Mid July on a minimum tenancy term of 12 months. EPC rating C. Council Tax Band B.

- One Double Bedroom with En Suite
- Two Further Bedrooms
- Open Plan Dinning and Living
- Bathroom
- Communal Garden
- Part- Furnished