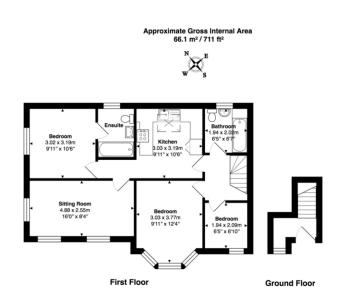

## PENNY & SINCLAIR

Stanway Road, Headington

A modern three bedroom upper floor apartment in the popular area of Risinghurst, just 1 mile East of central Headington. Part -Furnished. Available Mid July on a minimum tenancy term of 12 months. EPC rating C. Council Tax Band B.

- One Double Bedroom with En Suite
- Two Further Bedrooms
- Open Plan Dinning and Living
- Bathroom
- Communal Garden
- Part- Furnished