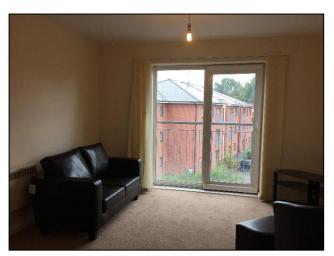

#### **GENERAL DESCRIPTION**

A stylish one bedroom second floor apartment available in a prime location, perfect for commuters and access to Festival Park. Situated on the second floor, this modern apartment benefits from an open plan living area, complete with Juliet balcony leading into a modern fitted kitchen with integrated hob and oven, one double bedroom and a bathroom featuring bath and shower overhead. The property is heated via electric storage heaters and is double glazed. The property comes with a single allocated parking space.

#### ACCOMMODATION

| Hallway              | Features unbuilt utility cupboard |
|----------------------|-----------------------------------|
| with washing machine |                                   |
| Living Room/ Kitchen | 17'01" x 11'6"                    |
| Master Bedroom       | 9' 9" + 3' 6" x 5' 3"             |
| Bathroom             | 8' 11" x 6' 6"                    |
| Exterior             | Allocated parking space           |