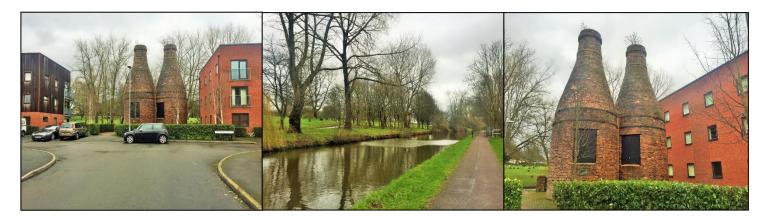

### 31 PENSTOCK DRIVE, CLIFFE VALE, STOKE-ON-TRENT, ST4 7GF

#### **GENERAL DESCRIPTION**

A stylish one bedroom second floor apartment available in a prime location, perfect for commuters and access to Festival Park. Situated on the second floor, this modern apartment benefits from an open plan living area, complete with Juliet balcony leading into a modern fitted kitchen with integrated hob and oven, one double bedroom and a bathroom featuring bath and shower overhead. The property is heated via electric storage heaters and is double glazed. The property comes with a single allocated parking space.

#### LOCATION

From the centre of Newcastle under Lyme take the third exit onto King Street, keeping in the right lane which will lead you onto the one-way system. Turn left onto George Street and continue until you reach a roundabout. Take the second exit, going straight over leading onto Shelton New Road. At the set of traffic lights turn right onto Penstock Drive and follow the road around. You can park on the road facing the apartments.