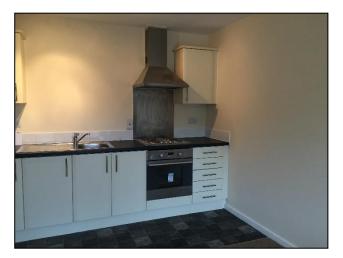

#### **GENERAL DESCRIPTION**

A stylish one bedroom second floor apartment available in a prime location, perfect for commuters and access to Festival Park. Situated on the second floor, this modern apartment benefits from an open plan living area, complete with Juliet balcony leading into a modern fitted kitchen with integrated hob and oven, one double bedroom and a bathroom featuring bath and shower overhead. The property is heated via electric storage heaters and is double glazed. The property comes with a single allocated parking space.

#### ACCOMMODATION

| Hallway              | Features unbuilt utility cupboard |
|----------------------|-----------------------------------|
| with washing machine |                                   |
| Living Room/ Kitchen | 17'01" x 11'6"                    |
| Master Bedroom       | 9' 9" + 3' 6" x 5' 3"             |
| Bathroom             | 8' 11" x 6' 6"                    |
| Exterior             | Allocated parking space           |