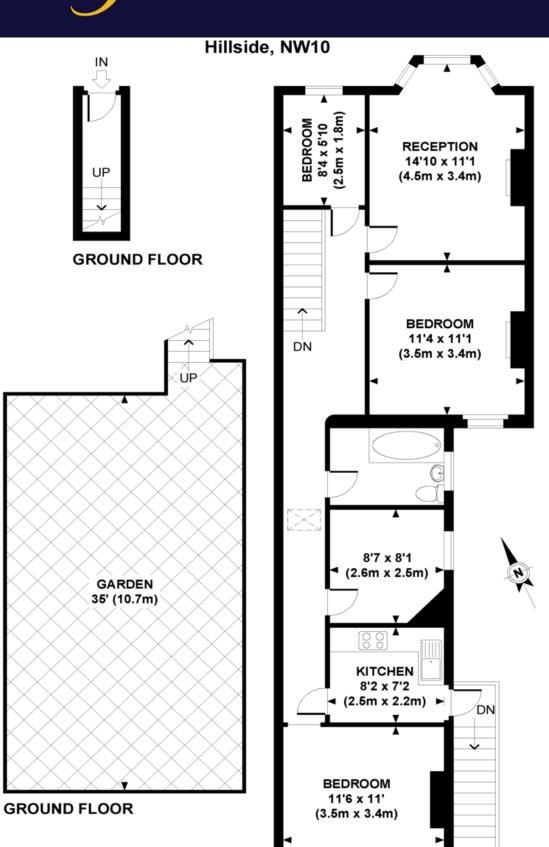

52 High Street, London, NW10 4LS t: 020 8965 7234 e: sales@hartandco.co.uk w: hartandco.co.uk

APPROXIMATE GROSS INTERNAL AREA 857 SQ FT / 79.7 SQ M

Whilst every attempt has been made to ensure the accuracy of this floor plan; measurements of door, windows, rooms and all other items are approximate No responsibility is taken for any error, omission or mis-statement. This floor plan is for illustrative purposes only, and should be treated as such.

FIRST FLOOR

52 High Street, London, NW10 4LS t: 020 8965 7234 e: sales@hartandco.co.uk w: hartandco.co.uk

## Description

Best and final offers are sought for this large period conversion in this hugely sought after location and requiring some updating.

At over 860 sq ft plus loft and garden space this project is ideal for investors or developers with best and final offers sought by dose of business Friday 16th of December.