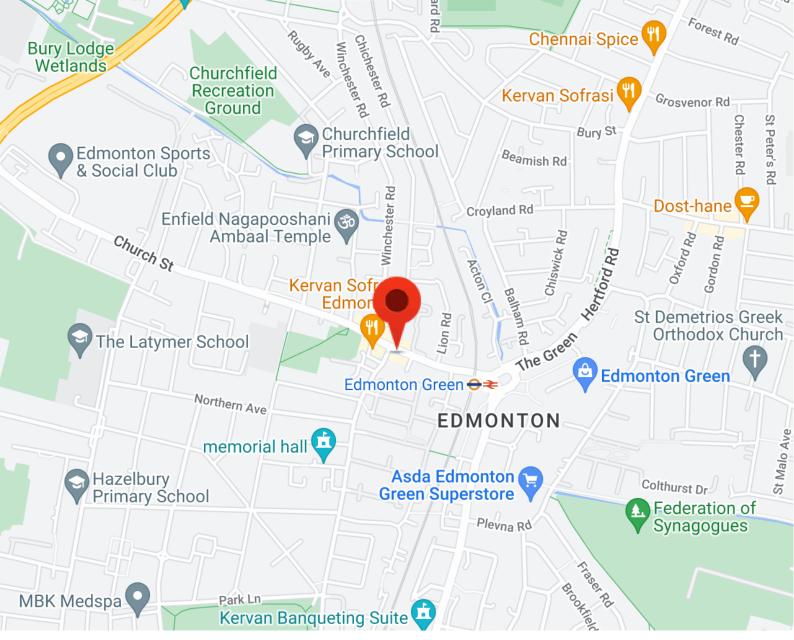

Currently arranged as one family home and 2 divided units with added potential or convert (subject to planning) to an investment as either residential or commercial units.

The larger than average Victorian Homes located on Church Street are less than a two-minute walk to Edmonton Green Railway Station. The Overground Train will whisk you into London Liverpool Street in under 30 minutes. The heart of Edmonton Green is on your doorstep with the Shopping Centre which offers over 120 shops, cafes and a vibrant indoor market.