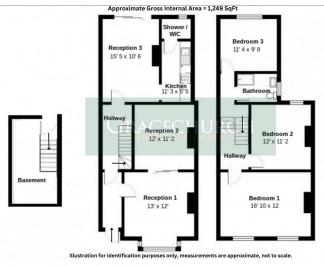

Church Street have the added benefits of BASEMENT STORAGE to both properties, three reception rooms in both dwellings, along with ground floor w/c's, first floor bathrooms and terraced gardens offering OFF STREET PARKING to the rear.

This opportunity property provides multiple possibilities to convert to multiple dwellings, business premises for offices for a solicitor, accountant, doctors or dentist practice, whilst also having the option of creating two wonderful and spacious family homes.