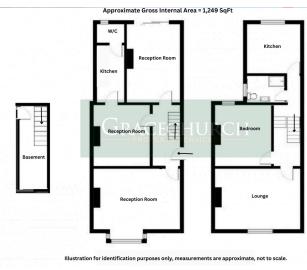

Church Street have the added benefits of BASEMENT STORAGE to both properties, three reception rooms in both dwellings, along with ground floor w/c's, first floor bathrooms and terraced gardens offering OFF STREET PARKING to the rear.

This opportunity property provides multiple possibilities to convert to multiple dwellings, business premises for offices for a solicitor, accountant, doctors or dentist practice, whilst also having the option of creating two wonderful and spacious family homes.