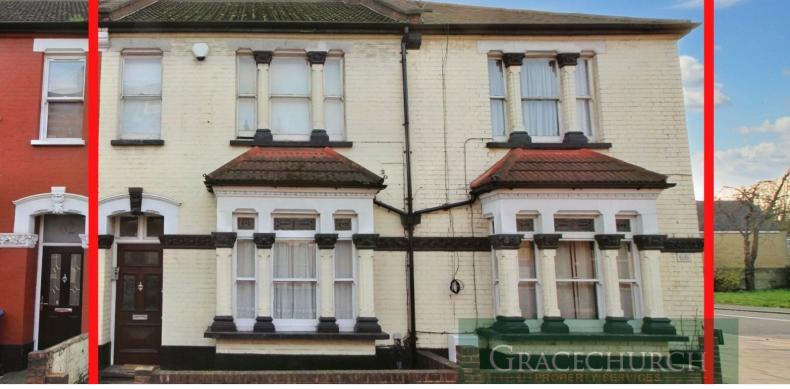

Offers over £1,100,000

**Church Street, Edmonton N9 9PA** 

Bedrooms: 6 Bathrooms: 4 Reception Rooms: 4

2x 3 DOUBLE BEDROOM HOMES

BASEMENT STORAGE TO BOTH HOMES

POTENTIAL TO CONVERT TO FLATS OR COMMERCIAL

OFF STREET PARKING TO REAR

CLOSE TO EDMONTON GREEN STATION

**TENURE: FREEHOLD** 

EARLY VIEWING RECEOMMENDED

A rare and unique opportunity comes with the option to own two homes attached to each other, benefiting from a marital value in a central location of Edmonton Green N9.

Currently arranged as one family home and 2 divided units with added potential or convert (subject to planning) to an investment as either residential or commercial units.

The larger than average Victorian Homes located on Church Street are less than a two-minute walk to Edmonton Green Railway Station. The Overground Train will whisk you into London Liverpool Street in under 30 minutes. The heart of Edmonton Green is on your doorstep with the Shopping Centre which offers over 120 shops, cafes and a vibrant indoor market.

Church Street have the added benefits of BASEMENT STORAGE to both properties, three reception rooms in both dwellings, along with ground floor w/c's, first floor bathrooms and terraced gardens offering OFF STREET PARKING to the rear.