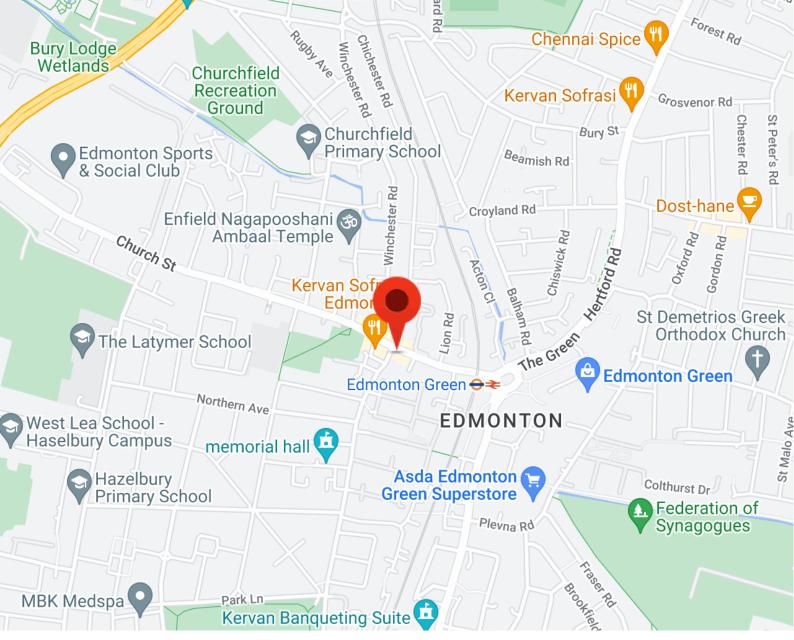

Many options to convert (subject to planning) to an investment as either residential or commercial units. Please also be advised, the neighbouring attached home is also for sale.

This larger than average THREE BEDROOM, Victorian End Terraced Home located on Church Street is less than a two-minute walk to Edmonton Green Railway Station. The Overground Train will whisk you into London Liverpool Street in under 30 minutes. The heart of Edmonton Green is on your doorstep with the Shopping Centre which offers over 120 shops, cafes and a vibrant indoor market.