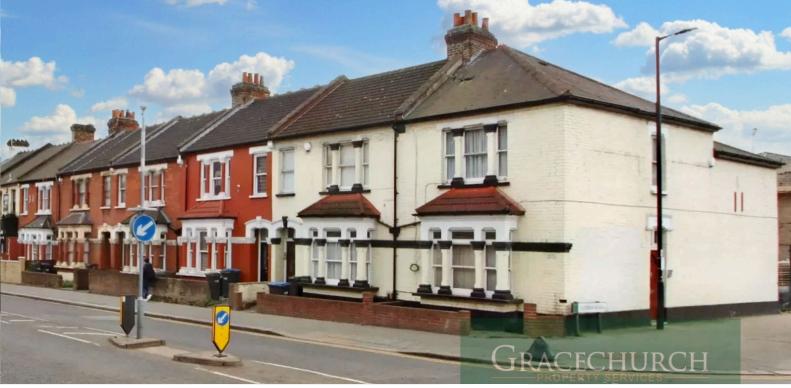

Offers over £500,000

66 Church Street, Edmonton N9

Bedrooms: 3 Bathrooms: 2 **Reception Rooms: 3** 

**ARRANGED AS 2 SEPARATE** 

**FLATS** 

**OFF STREET PARKING** 

**BASEMENT & LOFT STORAGE** 

**OPTION TO PURCHASE WITH NEIGHBOURING HOME** 

**CLOSE TO EDMONTON** 

**TENURE: FREEHOLD** 

**GREEN STATION** 

**MULTIPLE OPTIONS TO CONVERT (STPP)** 

Currently arranged as two separate flats, over 1200 square feet of living space in a central location of Edmonton Green N9.

Many options to convert (subject to planning) to an investment as either residential or commercial units. Please also be advised, the neighbouring attached home is also for sale.

This larger than average THREE BEDROOM, Victorian End Terraced Home located on Church Street is less than a two-minute walk to Edmonton Green Railway Station. The Overground Train will whisk you into London Liverpool Street in under 30 minutes. The heart of Edmonton Green is on your doorstep with the Shopping Centre which offers over 120 shops, cafes and a vibrant indoor market.