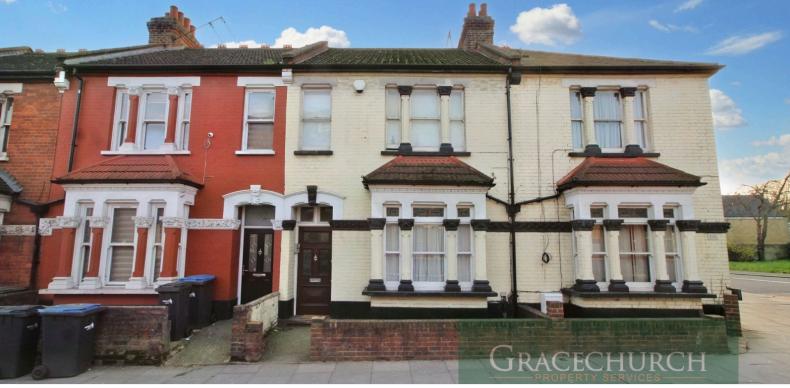

**TENURE: FREEHOLD** 

Offers over £500,000

**Church Street, Edmonton N9** 

Bedrooms: 3 Bathrooms: 2 **Reception Rooms: 3** 

**3 DOUBLE BEDROOMS 3 RECEPTION ROOMS CLOSE TO EDMONTON** 

**GREEN STATION** 

**POTENTIAL TO CONVERT FIRST FLOOR FAMILY EARLY VIEWING** 

This larger than average THREE BEDROOM, Victorian Terraced Home located on Church Street is less than a two-minute walk to Edmonton Green Railway Station. The Overground Train will whisk you into London Liverpool Street in under 30 minutes. The heart of Edmonton Green is on your doorstep with the Shopping Centre which offers over 120 shops, cafes and a vibrant indoor market.