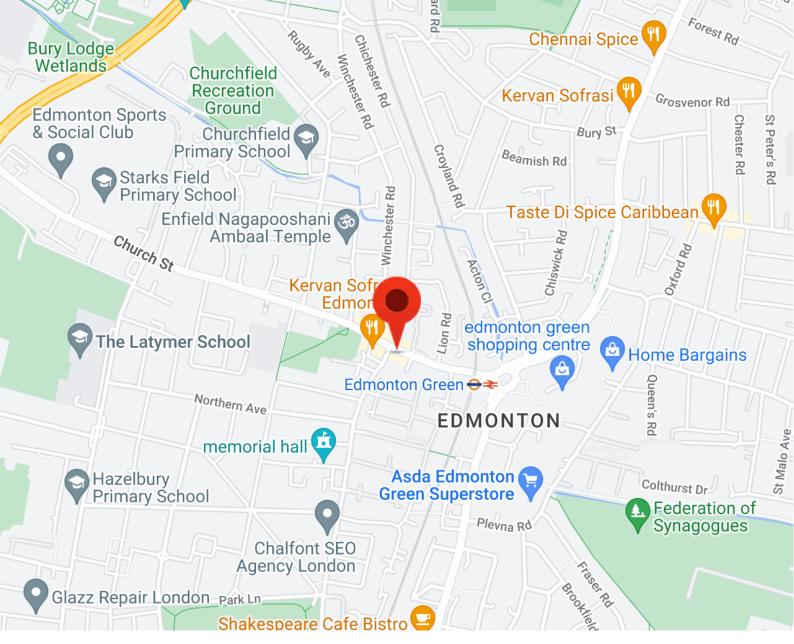

This larger than average THREE BEDROOM, Victorian Terraced Home located on Church Street is less than a two-minute walk to Edmonton Green Railway Station. The Overground Train will whisk you into London Liverpool Street in under 30 minutes. The heart of Edmonton Green is on your doorstep with the Shopping Centre which offers over 120 shops, cafes and a vibrant indoor market.