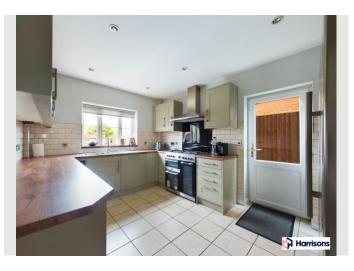

#### **Property Features**

| Feature 1                                                  |
|------------------------------------------------------------|
| Stunning Detached Home                                     |
| Feature 2                                                  |
| Four Bedrooms                                              |
| Feature 3                                                  |
| En-suite To Master Bedroom                                 |
| Feature 4                                                  |
| Two Recption Rooms                                         |
| Feature 5                                                  |
| Spacious Lounge                                            |
| Feature 6                                                  |
| Modern Fitted Kitchen                                      |
| Feature 7                                                  |
| Ground Floor Cloak Room                                    |
| Feature 8                                                  |
| Garage And Ample Parking                                   |
| Feature 9                                                  |
| Energy Performance Rating - Ordered                        |
| Feature 10                                                 |
| Council Tax Band - E (according To The Government Website) |

#### **RESERVE YOUR NEW CHAPTER WITH THIS WELL PRESENTED**

RESERVE YOUR NEW CHAPTER WITH THIS WELL PRESENTED MODERN DETACHED HOUSE DELIGHTFULLY SITUATED ON THE HIGHLY DESIRABLE 'PANTENY ORCHARD' DEVELOPMENT IN THE SOUGHT AFTER VILLAGE OF BAPCHILD! The property has been well maintained by the present owners and benefits from having a modern fitted kitchen and en-suite shower room, good size westerly aspect garden, double garage and parking. Bapchild is located to the East of Sittingbourne, with easy links to Faversham and Canterbury. The development hosts a children's playground and there are plenty of delightful country walks on your doorstep.