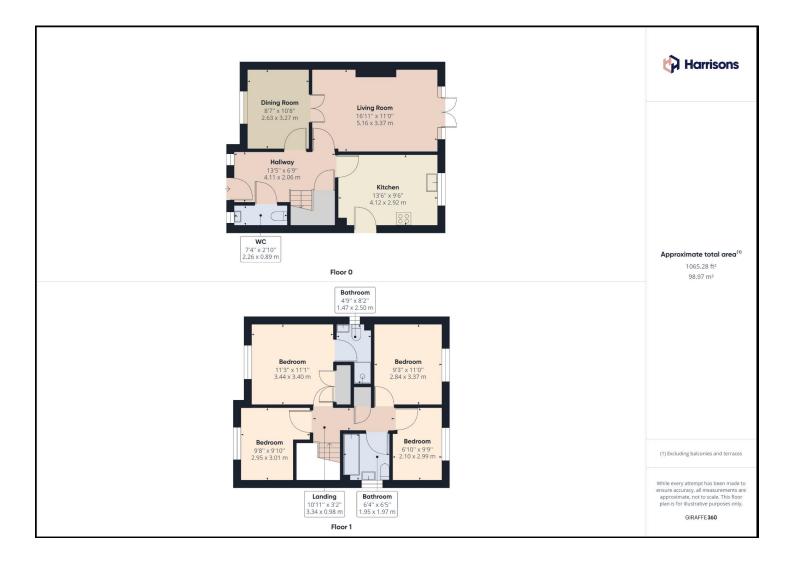

Creation Date 05/12/2022

# **Property Details**

## 9 Scoones Close, Bapchild, Sittingbourne, Kent, ME9 9SW

Guide Price **£500,000** 



#### **Property Photos**

9 Scoones Close, Bapchild, Sittingbourne, Kent, ME9 9SW













 $\frac{\text{Creation Date}}{05/12/2022}$ 

#### **Property Photos**

9 Scoones Close, Bapchild, Sittingbourne, Kent, ME9 9SW













 $\frac{\text{Creation Date}}{05/12/2022}$ 

#### **Property Photos**











#### **Property Floor Plans**



### **Property Info**

| Property Type   | Property Style  |
|-----------------|-----------------|
| House           | Detached        |
| Bedrooms        | Bathroom        |
| 4               | 2               |
| Receptions      | Tenure Type     |
| 2               | Freehold        |
| Floor Area      | Agency Type     |
| -               | -               |
| Parking         | Туре            |
| Drive           | Sales           |
| Price Qualifier | Price           |
| Guide Price     | £500,000        |
| Land Size       | Age of Property |
| -               | -               |
| Year Built      | New Home        |
| -               | No              |

#### **Property Features**

| Feature 1                                                  |
|------------------------------------