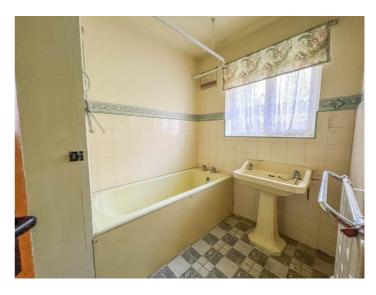

#### KITCHEN 12' 5" x 11' (3.78m x 3.35m)

Window to the rear aspect. Window to the side aspect. Door providing access to the side. Base and eye level units. Walk-in larder storage cupboard.

FAMILY BATHROOM 8' 1" x 6' 3" (2.46m x 1.91m)

Obscure window to the rear aspect. Pedestal wash hand basin. Panelled bath.

**GROUND FLOOR WC** 

Obscure window to the rear aspect. Low level WC.