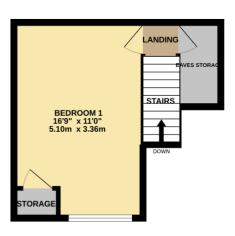

#### **LANDING**

Access to eaves storage.

BEDROOM ONE 16' 9" x 11' (5.11m x 3.35m)
Window to the front aspect. Built-in storage cupboard.