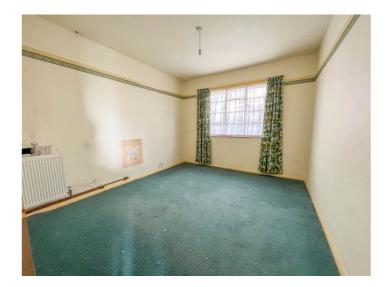

## GROUND FLOOR BEDROOM FOUR 11' x 10' (3.35m x 3.05m)

Window to the rear aspect.

FIRST FLOOR ACCOMMODATION