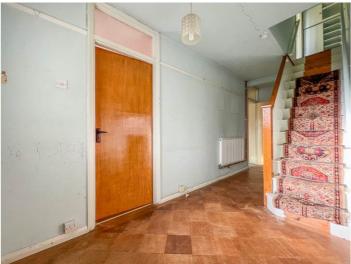

#### **ENTRANCE HALL**

Stairs to first floor accommodation. Under stairs storage cupboard. Original Parque flooring.

LOUNGE 16' x 12' 5" (4.88m x 3.78m)

Window to the front aspect. Window to the side aspect. French doors providing access to the side aspect.

#### **LANDING**

Access to eaves storage.

BEDROOM ONE 16' 9" x 11' (5.11m x 3.35m)
Window to the front aspect. Built-in storage cupboard.