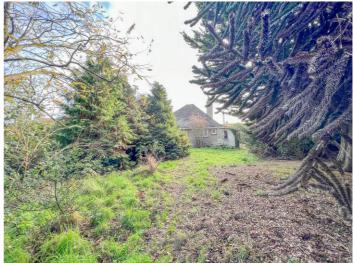

# Highams Road, Hockley, SS5 4DG

Guide Price: £575,000

Situated in one of Hockley's most prestigious locations and occupying a plot with road frontage approaching 70ft in width and rear garden of approximately 100ft in length, is this spacious, character four bedroom detached chalet, requiring modernisation throughout but offers self-development or building plot for two properties potential, subject to the usual plannning consent. Close to local schools, shops, mainline railway station and Hockley Woods.

### EXTERIOR

The property is located on a WIDER THAN AVERAGE PLOT, approaching 70ft( 21.34m) in width, with the REAR GARDEN measuring approximately 100ft (30.48m) in length therefore offering huge potential for extension to ground and first floor or the possible potential for a development project of two new dwellings.