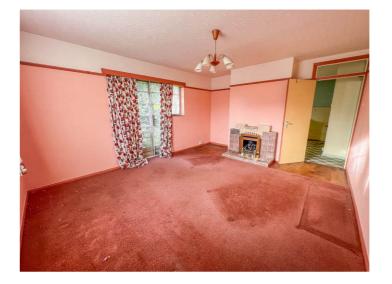

#### **ENTRANCE HALL**

Stairs to first floor accommodation. Under stairs storage cupboard. Original Parque flooring.

LOUNGE 16' x 12' 5" (4.88m x 3.78m)

Window to the front aspect. Window to the side aspect. French doors providing access to the side aspect.