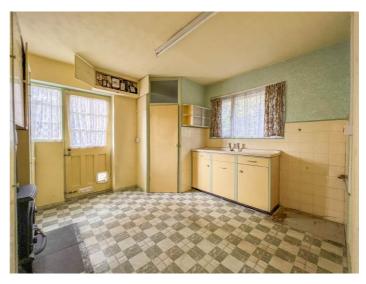

#### KITCHEN 12' 5" x 11' (3.78m x 3.35m)

Window to the rear aspect. Window to the side aspect. Door providing access to the side. Base and eye level units. Walk-in larder storage cupboard.

FAMILY BATHROOM 8' 1" x 6' 3" (2.46m x 1.91m)