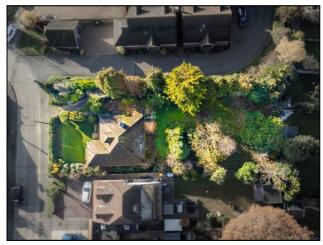

### EXTERIOR

The property is located on a WIDER THAN AVERAGE PLOT, approaching 70ft( 21.34m) in width, with the REAR GARDEN measuring approximately 100ft (30.48m) in length therefore offering huge potential for extension to ground and first floor or the possible potential for a development project of two new dwellings.