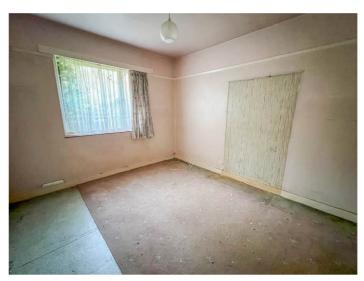

#### **LANDING**

Access to eaves storage.

BEDROOM ONE 16' 9" x 11' (5.11m x 3.35m)
Window to the front aspect. Built-in storage cupboard.