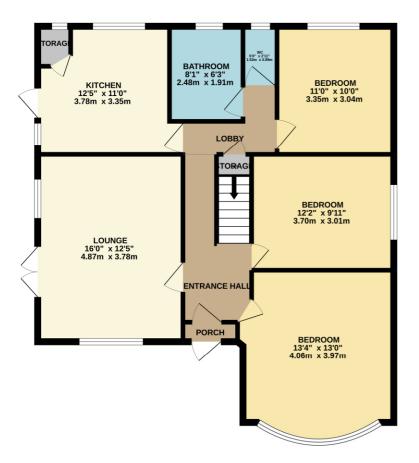

#### **ENTRANCE HALL**

Stairs to first floor accommodation. Under stairs storage cupboard. Original Parque flooring.

LOUNGE 16' x 12' 5" (4.88m x 3.78m)

Window to the front aspect. Window to the side aspect. French doors providing access to the side aspect.

#### KITCHEN 12' 5" x 11' (3.78m x 3.35m)

Window to the rear aspect. Window to the side aspect. Door providing access to the side. Base and eye level units. Walk-in larder storage cupboard.

FAMILY BATHROOM 8' 1" x 6' 3" (2.46m x 1.91m)

Obscure window to the rear aspect. Pedestal wash hand basin. Panelled bath.

**GROUND FLOOR WC** 

Obscure window to the rear aspect. Low level WC.

## GROUND FLOOR BEDROOM TWO 13' 4" x 13' (4.06m x 3.96m)

Bay window to the front aspect. Built-in storage cupboards.

GROUND FLOOR BEDROOM THREE 12' 2" x 9' 11" (3.71m x 3.02m)

Window to the side aspect.

## GROUND FLOOR BEDROOM FOUR 11' x 10' (3.35m x 3.05m)

Window to the rear aspect.

FIRST FLOOR ACCOMMODATION