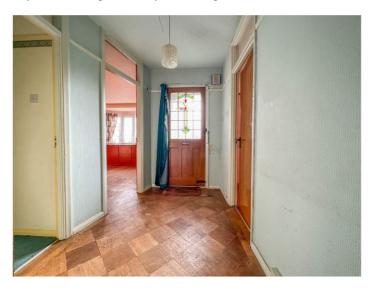

#### **ENTRANCE HALL**

Stairs to first floor accommodation. Under stairs storage cupboard. Original Parque flooring.

LOUNGE 16' x 12' 5" (4.88m x 3.78m)

Window to the front aspect. Window to the side aspect. French doors providing access to the side aspect.