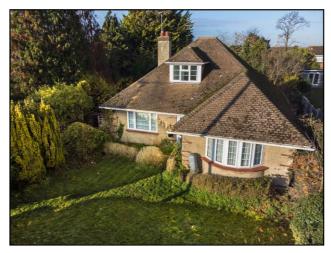

# Highams Road, Hockley, SS5 4DG

Guide Price: £575,000

Situated in one of Hockley's most prestigious locations and occupying a plot with road frontage approaching 70ft in width and rear garden of approximately 100ft in length, is this spacious, character four bedroom detached chalet, requiring modernisation throughout but offers self-development or building plot for two properties potential, subject to the usual plannning consent. Close to local schools, shops, mainline railway station and Hockley Woods.

### EXTERIOR

The property is located on a WIDER THAN AVERAGE PLOT, approaching 70ft( 21.34m) in width, with the REAR GARDEN measuring approximately 100ft (30.48m) in length therefore offering huge potential for extension to ground and first floor or the possible potential for a development project of two new dwellings.