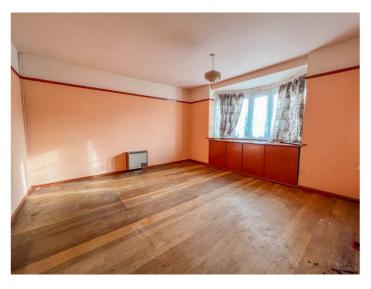

## GROUND FLOOR BEDROOM TWO 13' 4" x 13' (4.06m x 3.96m)

Bay window to the front aspect. Built-in storage cupboards.

GROUND FLOOR BEDROOM THREE 12' 2" x 9' 11" (3.71m x 3.02m)

Window to the side aspect.