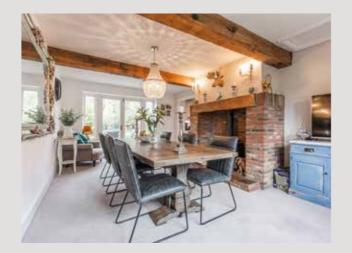

The well-fitted kitchen provides excellent work space and the centre piece being the AGA. Just off the kitchen is the atmospheric dining room, perfect for dinner parties and Sunday lunch. Complemented by the fireplace with its wood-burning stove. In addition there is a useful utility room, cloakroom and study/optional fifth bedroom.