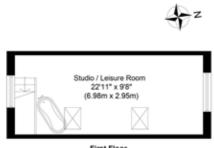

There's a great open-plan studio room, with a separate office/games room on the ground floor. The first floor serves an impressive 22'11" studio / leisure room.

The sellers are utilising the studio as overflow accommodation for a family member. Please see the agent's note.

### AGENT'S NOTE

When the sellers bought Oakwood Cottage, the first floor of the garage building was already a studio/office. The sellers have since adapted the building further, converting the ground floor into useable space to suit their needs.