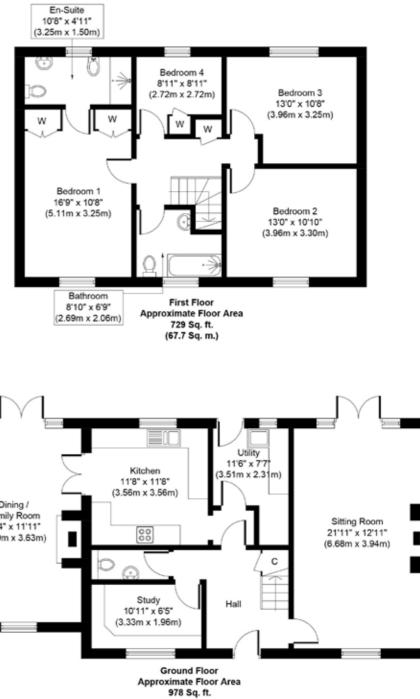

The first floor serves four good-sized bedrooms, one with an en-suite, and a separate family bathroom.

"... in the winter the log-burner creates a fantastic, warm space to relax."

SOWERBYS *a new home is just the beginning* 

There's a great open-plan studio room, with a separate office/games room on the ground floor. The first floor serves an impressive 22'11" studio / leisure room.

The sellers are utilising the studio as overflow accommodation for a family member. Please see the agent's note.

First Floor Approximate Floor Area 223 Sq. ft. (20.7 Sq. m.)

C et back from the road, the sweeping  $\mathcal{O}$  gravelled drive provides ample off road parking. The front garden is manly laid to lawn with mature boundary hedging. To the rear there is a sweeping lawn, mature native hedging, trees, entertaining terrace and a useful brick built storage shed.