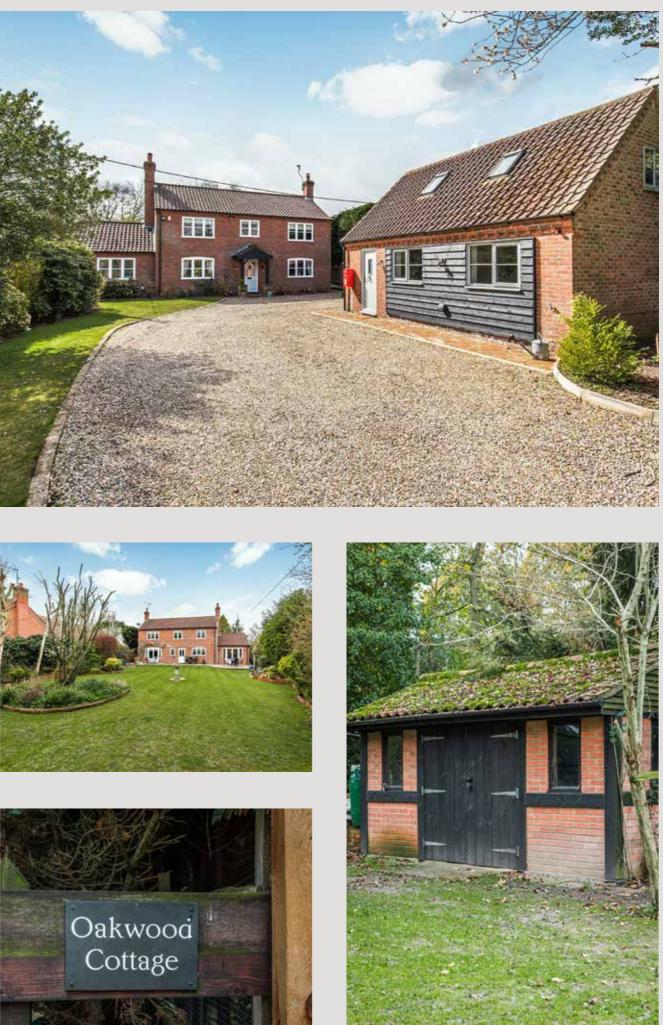

The studio is a wonderful space and has been adapted further by the current owners, and could be used for a variety of purposes, subject to planning permission.

Updated and refurbished to a high standard, the attention to detail and level of finish is superb.

There's a great open-plan studio room, with a separate office/games room on the ground floor. The first floor serves an impressive 22'11" studio / leisure room.

The sellers are utilising the studio as overflow accommodation for a family member. Please see the agent's note.

First Floor Approximate Floor Area 223 Sq. ft. (20.7 Sq. m.)

C et back from the road, the sweeping  $\mathcal{O}$  gravelled drive provides ample off road parking. The front garden is manly laid to lawn with mature boundary hedging. To the rear there is a sweeping lawn, mature native hedging, trees, entertaining terrace and a useful brick built storage shed.

### AGENT'S NOTE

When the sellers bought Oakwood Cottage, the first floor of the garage building was already a studio/office. The sellers have since adapted the building further, converting the ground floor into useable space to suit their needs.