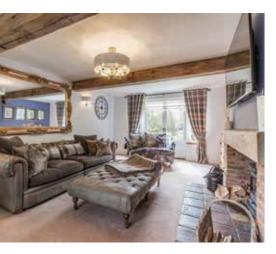

As you enter, the spacious hall provides storage and a stripped wooden floor. The cosy sitting room has a fine brick fireplace with a wood-burning stove, exposed timbers, and access out to the rear garden - perfect for summer entertaining.