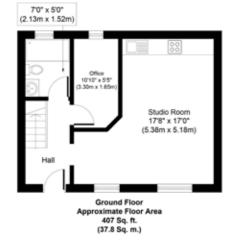

The studio is a wonderful space and has been adapted further by the current owners, and could be used for a variety of purposes, subject to planning permission.

Updated and refurbished to a high standard, the attention to detail and level of finish is superb.

There's a great open-plan studio room, with a separate office/games room on the ground floor. The first floor serves an impressive 22'11" studio / leisure room.

The sellers are utilising the studio as overflow accommodation for a family member. Please see the agent's note.

### AGENT'S NOTE

When the sellers bought Oakwood Cottage, the first floor of the garage building was already a studio/office. The sellers have since adapted the building further, converting the ground floor into useable space to suit their needs.