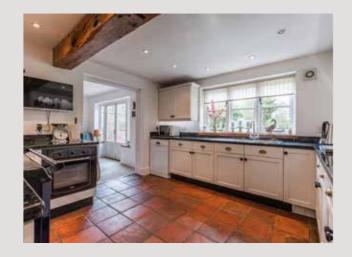

The well-fitted kitchen provides excellent work space and the centre piece being the AGA. Just off the kitchen is the atmospheric dining room, perfect for dinner parties and Sunday lunch. Complemented by the fireplace with its wood-burning stove. In addition there is a useful utility room, cloakroom and study/optional fifth bedroom.