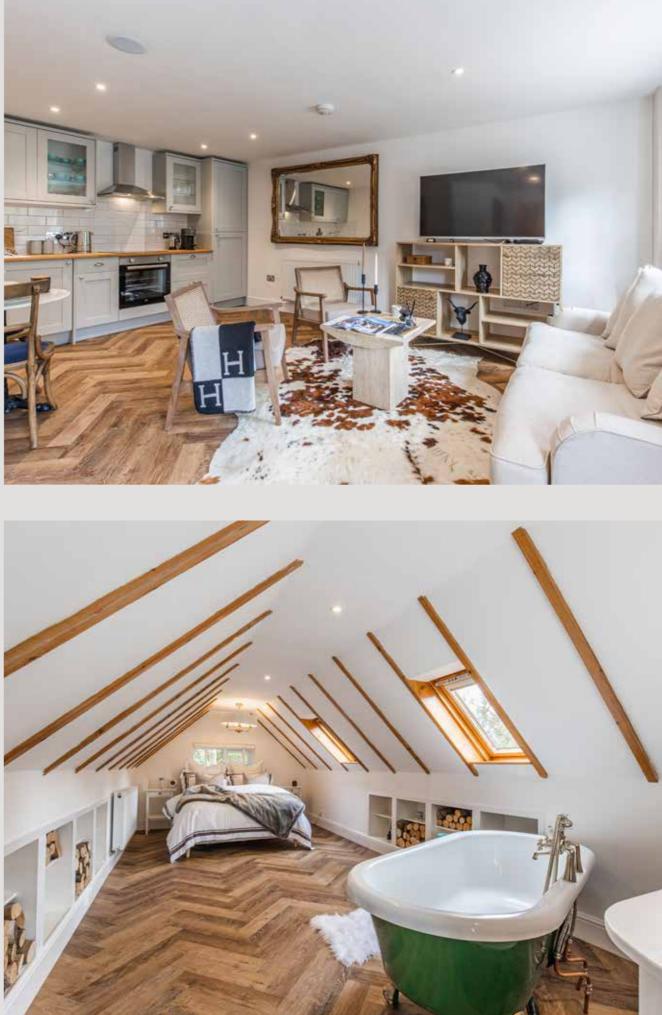

The well-fitted kitchen provides excellent work space and the centre piece being the AGA. Just off the kitchen is the atmospheric dining room, perfect for dinner parties and Sunday lunch. Complemented by the fireplace with its wood-burning stove. In addition there is a useful utility room, cloakroom and study/optional fifth bedroom.

The studio is a wonderful space and has been adapted further by the current owners, and could be used for a variety of purposes, subject to planning permission.

Updated and refurbished to a high standard, the attention to detail and level of finish is superb.

There's a great open-plan studio room, with a separate office/games room on the ground floor. The first floor serves an impressive 22'11" studio / leisure room.

The sellers are utilising the studio as overflow accommodation for a family member. Please see the agent's note.