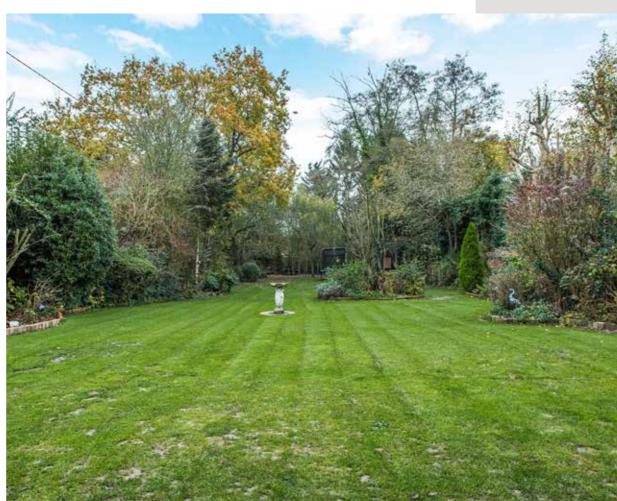

First Floor Approximate Floor Area 223 Sq. ft. (20.7 Sq. m.)

C et back from the road, the sweeping  $\mathcal{O}$  gravelled drive provides ample off road parking. The front garden is manly laid to lawn with mature boundary hedging. To the rear there is a sweeping lawn, mature native hedging, trees, entertaining terrace and a useful brick built storage shed.