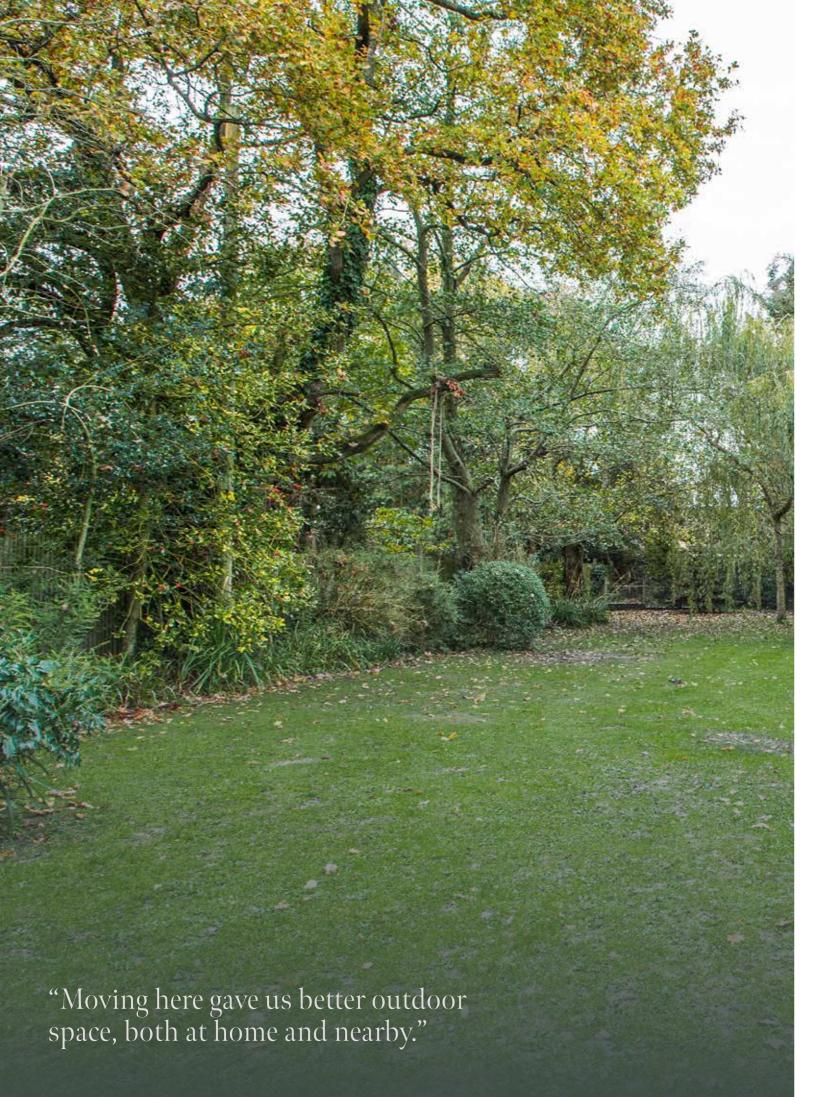

First Floor Approximate Floor Area 223 Sq. ft. (20.7 Sq. m.)

C et back from the road, the sweeping  $\mathcal{O}$  gravelled drive provides ample off road parking. The front garden is manly laid to lawn with mature boundary hedging. To the rear there is a sweeping lawn, mature native hedging, trees, entertaining terrace and a useful brick built storage shed.