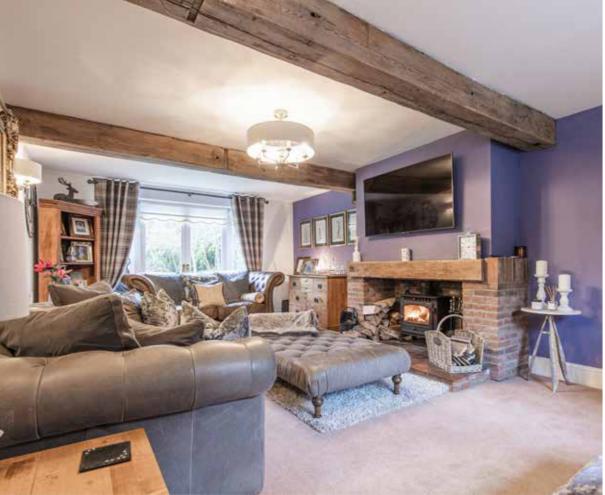

As you enter, the spacious hall provides storage and a stripped wooden floor. The cosy sitting room has a fine brick fireplace with a wood-burning stove, exposed timbers, and access out to the rear garden - perfect for summer entertaining.