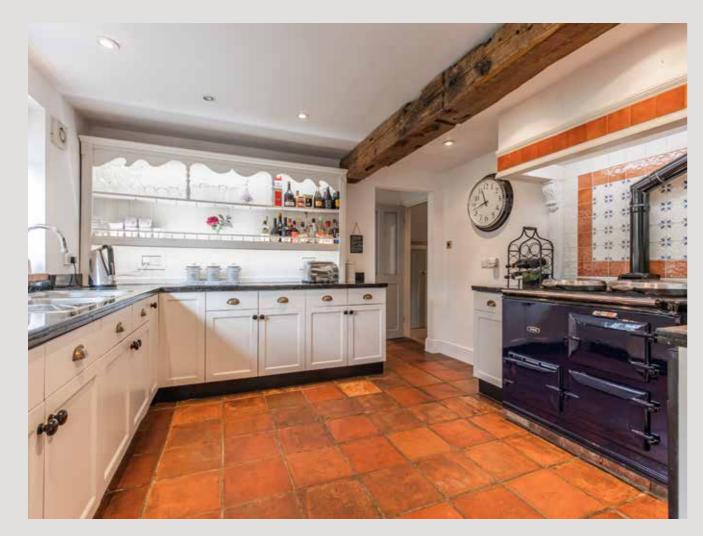

The well-fitted kitchen provides excellent work space and the centre piece being the AGA. Just off the kitchen is the atmospheric dining room, perfect for dinner parties and Sunday lunch. Complemented by the fireplace with its wood-burning stove. In addition there is a useful utility room, cloakroom and study/optional fifth bedroom.