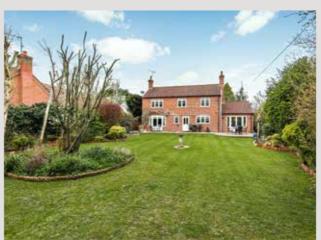

First Floor Approximate Floor Area 223 Sq. ft. (20.7 Sq. m.)

C et back from the road, the sweeping  $\mathcal{O}$  gravelled drive provides ample off road parking. The front garden is manly laid to lawn with mature boundary hedging. To the rear there is a sweeping lawn, mature native hedging, trees, entertaining terrace and a useful brick built storage shed.