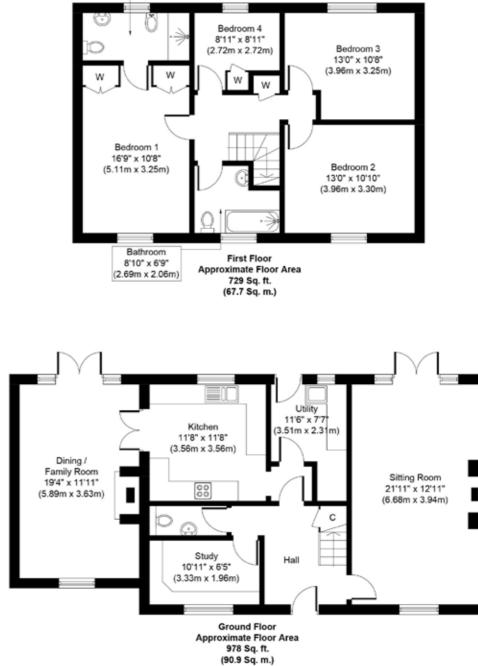

As you enter, the spacious hall provides storage and a stripped wooden floor. The cosy sitting room has a fine brick fireplace with a wood-burning stove, exposed timbers, and access out to the rear garden - perfect for summer entertaining.

The well-fitted kitchen provides excellent work space and the centre piece being the AGA. Just off the kitchen is the atmospheric dining room, perfect for dinner parties and Sunday lunch. Complemented by the fireplace with its wood-burning stove. In addition there is a useful utility room, cloakroom and study/optional fifth bedroom.

The first floor serves four good-sized bedrooms, one with an en-suite, and a separate family bathroom.

"... in the winter the log-burner creates a fantastic, warm space to relax."

SOWERBYS *a new home is just the beginning* 