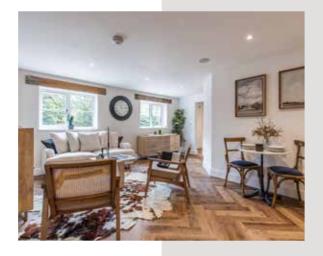

As you enter, the spacious hall provides storage and a stripped wooden floor. The cosy sitting room has a fine brick fireplace with a wood-burning stove, exposed timbers, and access out to the rear garden - perfect for summer entertaining.

The well-fitted kitchen provides excellent work space and the centre piece being the AGA. Just off the kitchen is the atmospheric dining room, perfect for dinner parties and Sunday lunch. Complemented by the fireplace with its wood-burning stove. In addition there is a useful utility room, cloakroom and study/optional fifth bedroom.