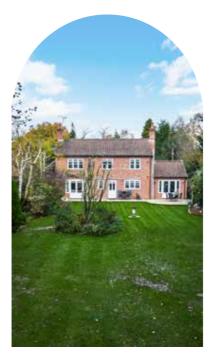

## "...country living with the city on your doorstep."

akwood Cottage is a wonderful modern home, which was built in a traditional style. Great thought was given to the interior finish to create a cosy cottage-style feel.

First Floor Approximate Floor Area 223 Sq. ft. (20.7 Sq. m.)

C et back from the road, the sweeping  $\mathcal{O}$  gravelled drive provides ample off road parking. The front garden is manly laid to lawn with mature boundary hedging. To the rear there is a sweeping lawn, mature native hedging, trees, entertaining terrace and a useful brick built storage shed.