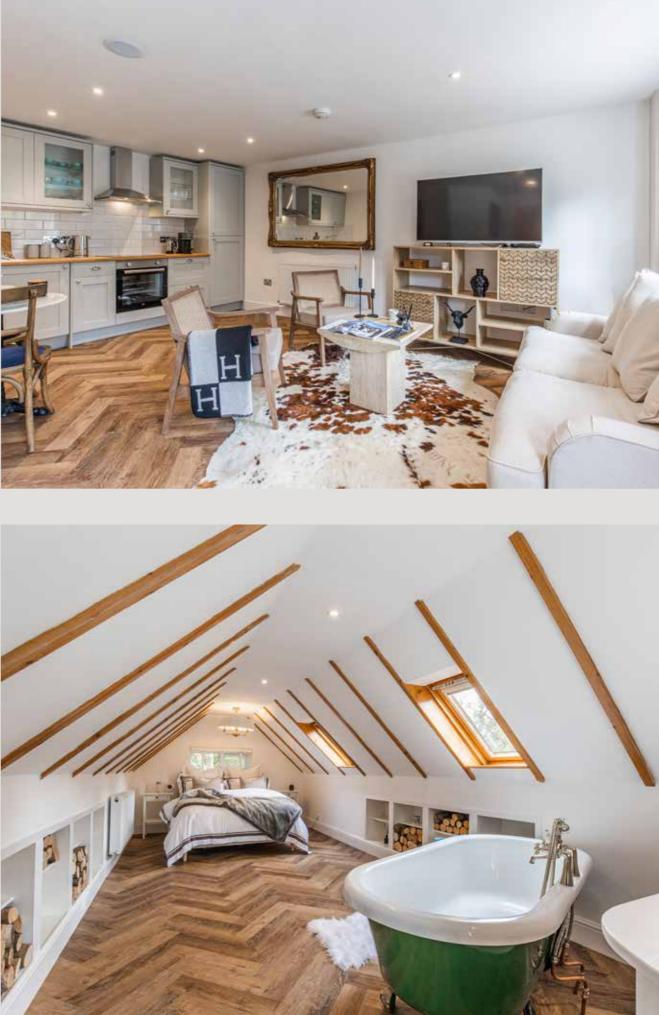

The well-fitted kitchen provides excellent work space and the centre piece being the AGA. Just off the kitchen is the atmospheric dining room, perfect for dinner parties and Sunday lunch. Complemented by the fireplace with its wood-burning stove. In addition there is a useful utility room, cloakroom and study/optional fifth bedroom.

The studio is a wonderful space and has been adapted further by the current owners, and could be used for a variety of purposes, subject to planning permission.

Updated and refurbished to a high standard, the attention to detail and level of finish is superb.

There's a great open-plan studio room, with a separate office/games room on the ground floor. The first floor serves an impressive 22'11" studio / leisure room.

The sellers are utilising the studio as overflow accommodation for a family member. Please see the agent's note.