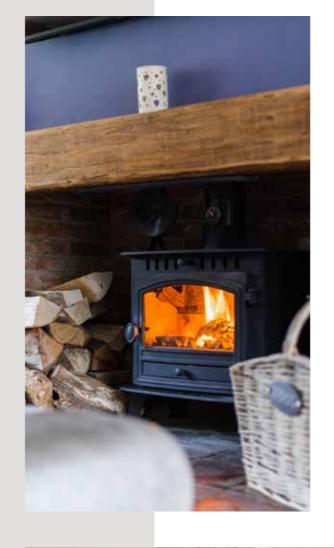

As you enter, the spacious hall provides storage and a stripped wooden floor. The cosy sitting room has a fine brick fireplace with a wood-burning stove, exposed timbers, and access out to the rear garden - perfect for summer entertaining.