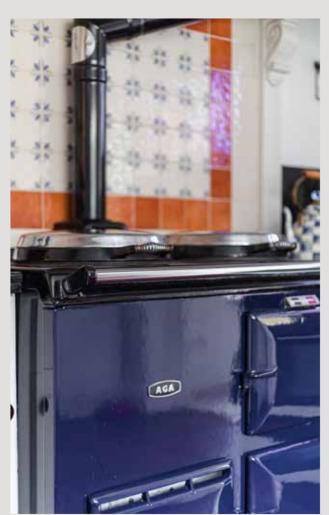

The well-fitted kitchen provides excellent work space and the centre piece being the AGA. Just off the kitchen is the atmospheric dining room, perfect for dinner parties and Sunday lunch. Complemented by the fireplace with its wood-burning stove. In addition there is a useful utility room, cloakroom and study/optional fifth bedroom.