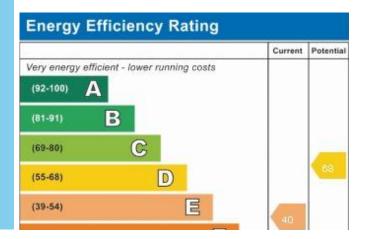

## Minshall Street, Fenton

Mid Terraced House, 2 bedroom, 1 bathroom

£695 pcm

Date available: 16th December 2024

Deposit: £801 Unfurnished

Council Tax band:

- Mid terraced house
- 2 Reception rooms
- Large kitchen
- 2 Bedrooms
- First floor bathroom
- Close to Hanley town centre
- Council Tax Band A