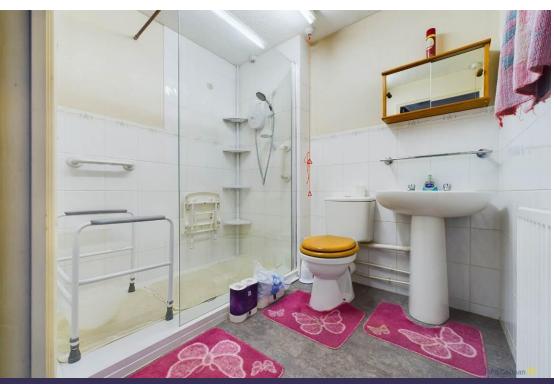

The master bedroom benefits from plenty of storage with fitted wardrobes, the second bedroom is equally a good size with practical access into the garden at the rear.

Completing the accommodation is the tiled shower room which has an endosed shower cubide fitted with a power shower and a low level WC and inset wash hand basin.