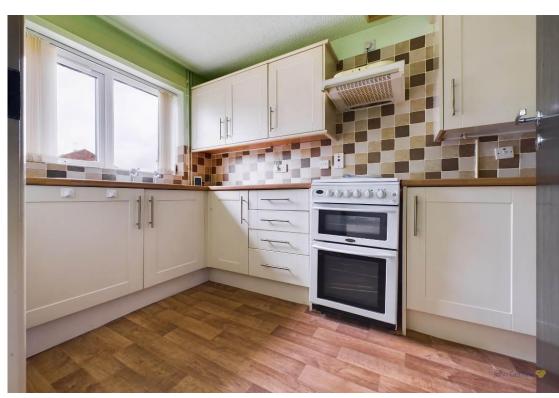

The kitchen is well equipped with a range of base and eye level units that wrap around two walls, an integrated oven, extractor fan and washing machine plus further space for additional house appliances at the rear.