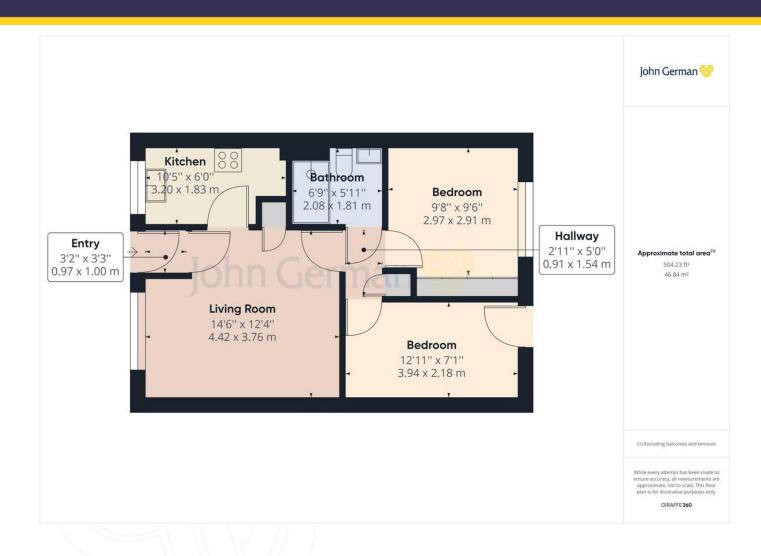

Set within the maintained grounds of this superb over 55's development, this well presented bungalow enjoys a lovely position.

A front entrance door opens into a small porch which in turn leads to the spacious lounge which has ample space for seated fumiture along with double glazed windows to the front elevation.

The kitchen is well equipped with a range of base and eye level units that wrap around two walls, an integrated oven, extractor fan and washing machine plus further space for additional house appliances at the rear.

The master bedroom benefits from plenty of storage with fitted wardrobes, the second bedroom is equally a good size with practical access into the garden at the rear.

Completing the accommodation is the tiled shower room which has an endosed shower cubide fitted with a power shower and a low level WC and inset wash hand basin.