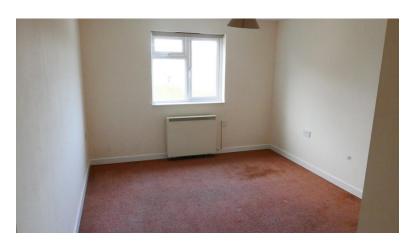

#### **DOUBLE BEDROOM**

11' 7" x 9' 7" (3.53m x 2.92m) From the entrance hall, door offers access to bedroom one. Obscure glazed, double glazed window, wall-mounted night storage heater, double-door wardrobe offering cloaks hanging space and shelf storage, ceiling-mounted pendant light point