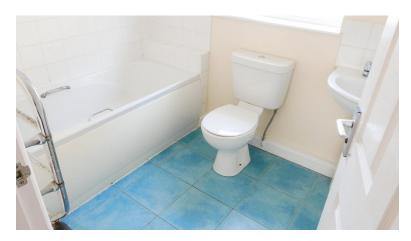

#### FAMILY BATHROOM

7' 3" x 5' 6" (2.21m x 1.68m) From the entrance hall, door offers access to the family bathroom. Obscure glazed, double glazed window, panel enclosed bath with tiled walls, Mira Sprint shower controls and shower rail/curtain over, wall-mounted heated towel rail, low-level WC, pedestal wash hand basin with splash back tiles, wall-mounted mirror, cloaks hanging space, ceiling-mounted vent, ceiling-mounted light point, tiled floor