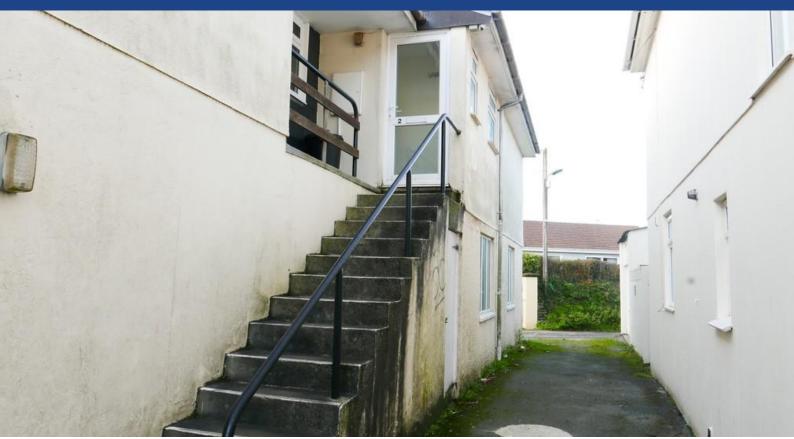

## ENRTANCE HALL

The property can be approached via a staircase, leading to a landing with obscure glazed, double glazed door with outside light and meter cupboard, offers access to the entrance hall. Door offers access to consumer unit, and further door offers access to the airing cupboard with factory lagged tank, two immersion heaters, slatted shelves, obscure glazed, double glazed window, tiled and carpet floor, wall-mounted night storage heater, two ceiling-mounted pendant light points, access to loft space