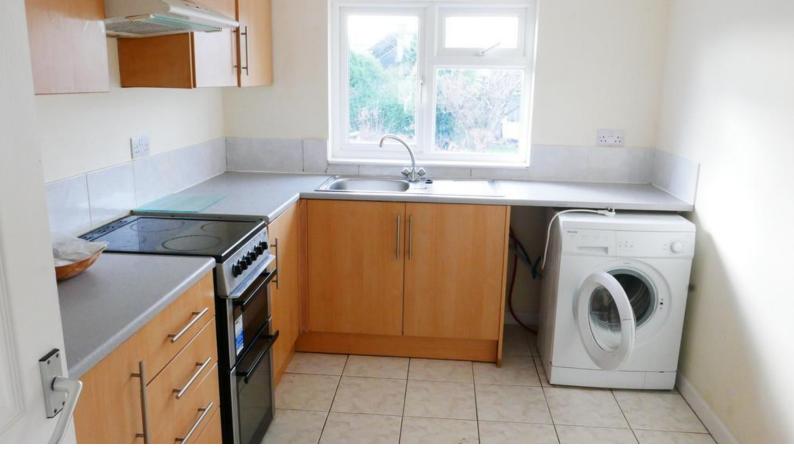

### KITCHEN/BREAKFAST ROOM

10' 9" x 8' (3.28m x 2.44m) From the entrance hall, door offers access to the kitchen/breakfast room. Double glazed window, roll edge work surfaces incorporating matching low-level and eye-level units offering cupboard and drawer space, single

bowl/drainer stainless steel sink unit with mixer tap, wall-mounted night storage heater, Beko double over with electric hob and cooker hood with fan/light over, splash back tiles, cooker point, space for fridge-freezer, tiled floor, ceiling-mounted strip lights