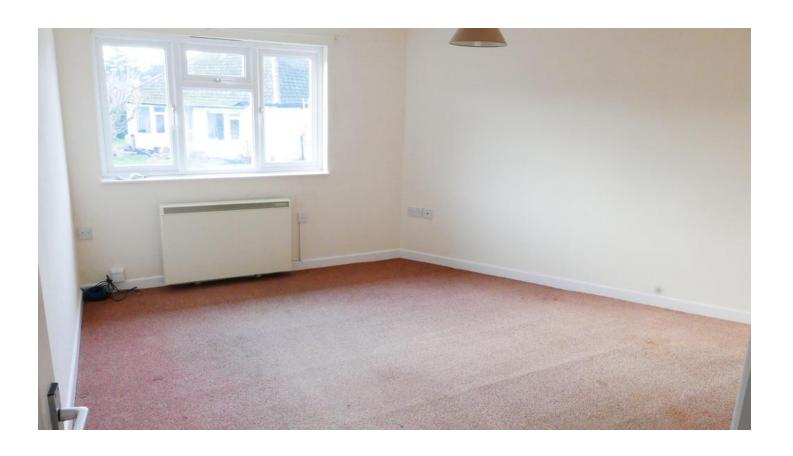

# LOUNGE/DINING ROOM

13' 3" x 12' 9" (4.04m x 3.89m) From the entrance hall, door offers access to the lounge/dining room. Double glazed window, wall-mounted night storage heater, Openreach master socket, TV aerial connection point, ceiling-mounted pendant light point