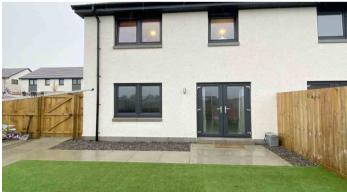

The property benefits from a front and rear garden. The fully enclosed rear garden offers a degree of privacy and is low maintenance. Mainly laid to artificial lawn, the garden benefits from a paved patio area, providing an ideal venue for alfresco dining and entertaining. The front garden is mainly laid to lawn with a driveway to the side of the property providing parking for both residents and visitors. A children's park is situated close to the property.