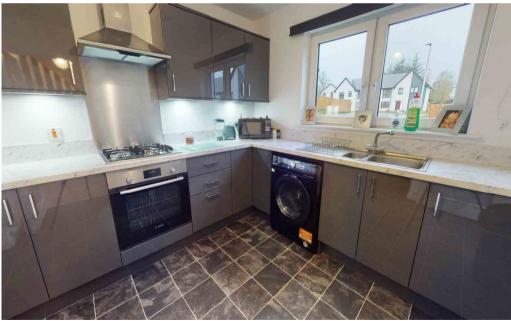

The ground-floor accommodation consists of: a hallway with an under-stair storage cupboard, with stairs leading to the upper floor; a spacious double aspect lounge with ample space for informal dining and patio doors leading to the rear garden; a contemporary kitchen with a good selection of base and wall mounted gloss units with under cabinet lighting, complementary worktop and splashback, integrated gas hob, electric oven and extractor fan and space for a washing machine and fridge freezer; cloakroom comprising a WC and wash-hand basin. The upper floor consists of: the landing which benefits from a storage cupboard and provides access to the loft; an I-shaped master bedroom with mirrored wardrobes and an additional storage cupboard; two further bedrooms, one with a fitted mirrored wardrobe; a family bathroom comprising a three-piece suite in white and a mains-fed shower over bath.

## General

All floor coverings, light fittings, curtains, blinds, integrated gas hob, electric oven and extractor fan are included in the sale.