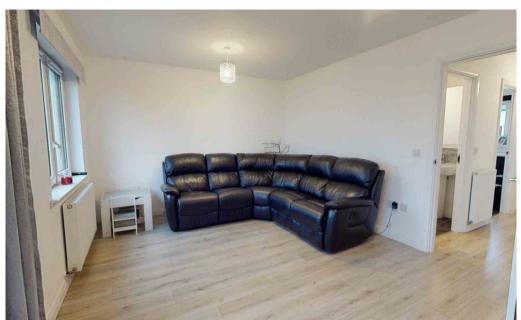

The ground-floor accommodation consists of: a hallway with an under-stair storage cupboard, with stairs leading to the upper floor; a spacious double aspect lounge with ample space for informal dining and patio doors leading to the rear garden; a contemporary kitchen with a good selection of base and wall mounted gloss units with under cabinet lighting, complementary worktop and splashback, integrated gas hob, electric oven and extractor fan and space for a washing machine and fridge freezer; cloakroom comprising a WC and wash-hand basin. The upper floor consists of: the landing which benefits from a storage cupboard and provides access to the loft; an I-shaped master bedroom with mirrored wardrobes and an additional storage cupboard; two further bedrooms, one with a fitted mirrored wardrobe; a family bathroom comprising a three-piece suite in white and a mains-fed shower over bath.