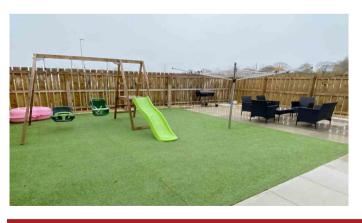

The property benefits from a front and rear garden. The fully enclosed rear garden offers a degree of privacy and is low maintenance. Mainly laid to artificial lawn, the garden benefits from a paved patio area, providing an ideal venue for alfresco dining and entertaining. The front garden is mainly laid to lawn with a driveway to the side of the property providing parking for both residents and visitors. A children's park is situated close to the property.