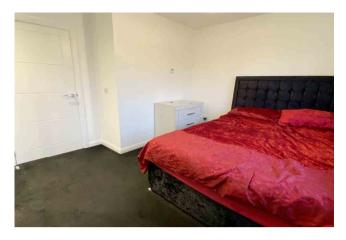

The ground-floor accommodation consists of: a hallway with an under-stair storage cupboard, with stairs leading to the upper floor; a spacious double aspect lounge with ample space for informal dining and patio doors leading to the rear garden; a contemporary kitchen with a good selection of base and wall mounted gloss units with under cabinet lighting, complementary worktop and splashback, integrated gas hob, electric oven and extractor fan and space for a washing machine and fridge freezer; cloakroom comprising a WC and wash-hand basin. The upper floor consists of: the landing which benefits from a storage cupboard and provides access to the loft; an I-shaped master bedroom with mirrored wardrobes and an additional storage cupboard; two further bedrooms, one with a fitted mirrored wardrobe; a family bathroom comprising a three-piece suite in white and a mains-fed shower over bath.