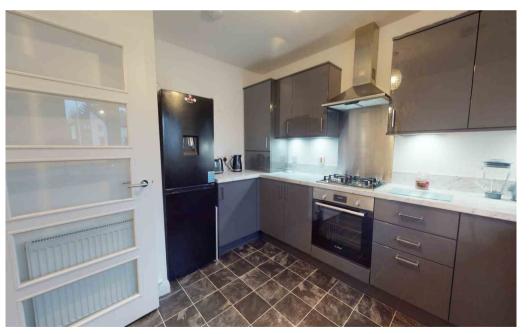

The ground-floor accommodation consists of: a hallway with an under-stair storage cupboard, with stairs leading to the upper floor; a spacious double aspect lounge with ample space for informal dining and patio doors leading to the rear garden; a contemporary kitchen with a good selection of base and wall mounted gloss units with under cabinet lighting, complementary worktop and splashback, integrated gas hob, electric oven and extractor fan and space for a washing machine and fridge freezer; cloakroom comprising a WC and wash-hand basin. The upper floor consists of: the landing which benefits from a storage cupboard and provides access to the loft; an I-shaped master bedroom with mirrored wardrobes and an additional storage cupboard; two further bedrooms, one with a fitted mirrored wardrobe; a family bathroom comprising a three-piece suite in white and a mains-fed shower over bath.

## General

All floor coverings, light fittings, curtains, blinds, integrated gas hob, electric oven and extractor fan are included in the sale.