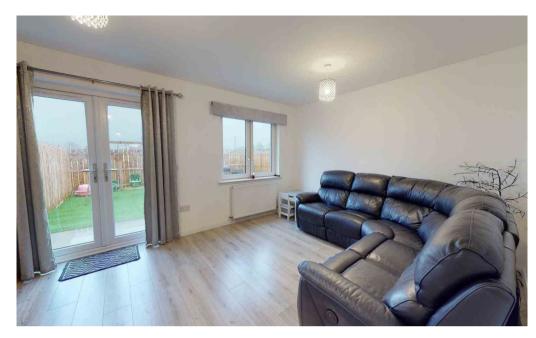

The ground-floor accommodation consists of: a hallway with an under-stair storage cupboard, with stairs leading to the upper floor; a spacious double aspect lounge with ample space for informal dining and patio doors leading to the rear garden; a contemporary kitchen with a good selection of base and wall mounted gloss units with under cabinet lighting, complementary worktop and splashback, integrated gas hob, electric oven and extractor fan and space for a washing machine and fridge freezer; cloakroom comprising a WC and wash-hand basin. The upper floor consists of: the landing which benefits from a storage cupboard and provides access to the loft; an I-shaped master bedroom with mirrored wardrobes and an additional storage cupboard; two further bedrooms, one with a fitted mirrored wardrobe; a family bathroom comprising a three-piece suite in white and a mains-fed shower over bath.