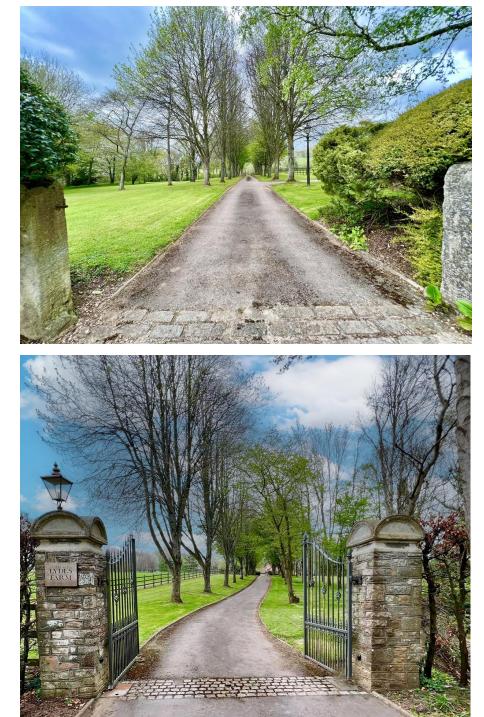

## Stunning country residence set in well-maintained grounds

Approached along a sweeping tree-lined drive this impressive property is a masterpiece, having been expertly designed and restored by its current owners. The welcoming and spacious reception hallway with quarry tiled floor is superb and all principal reception rooms flow from it. The Drawing Room has a feature Bath Stone fireplace and French doors to a Mediterranean style courtyard. The dining room has a fireplace and is large enough for the largest dinner parties and family celebrations. A bespoke hand- built kitchen has an array of storage with granite work surfaces and an Aga leading to the breakfast room with bi-folding doors to the sun terrace and views over the garden.