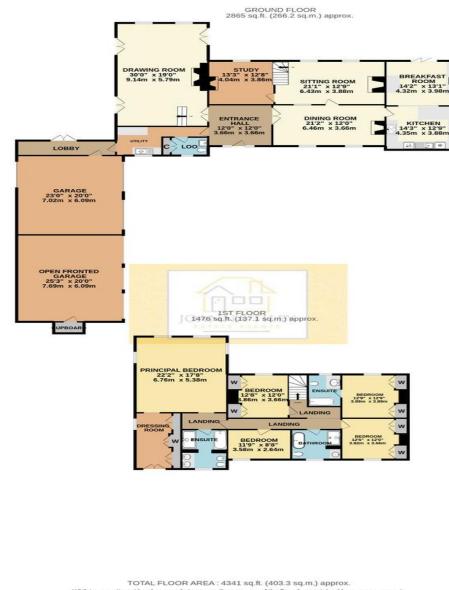

## Stunning country residence set in well-maintained grounds

Approached along a sweeping tree-lined drive this impressive property is a masterpiece, having been expertly designed and restored by its current owners. The welcoming and spacious reception hallway with quarry tiled floor is superb and all principal reception rooms flow from it. The Drawing Room has a feature Bath Stone fireplace and French doors to a Mediterranean style courtyard. The dining room has a fireplace and is large enough for the largest dinner parties and family celebrations. A bespoke hand- built kitchen has an array of storage with granite work surfaces and an Aga leading to the breakfast room with bi-folding doors to the sun terrace and views over the garden.

The family room with a wood burner and the study with flagstone floors complete the living areas. The utility and boot room areas are well situated with direct access to the garaging.

The principal bedroom suite has a feel of pure luxury with a bespoke walk-in dressing room to the stylish bathroom.

The guest suite has bespoke wardrobes and an ensuite bathroom. Three further double bedrooms benefit from bespoke wardrobes and share a luxury family bathroom.

Outside the property has extensive lawns and mature trees creating a parkland with Lydes Brook running along the boundary.

Whilst every attempt has been made to ensure the accuracy of the floorplan contained here, measurements of doers, windows, rooms and any other items are approximate and no responsibility is taken for any error, prospective purchaser. The services, systems and appliances shown have not been tested and no guarantee as to their operability or efficiency can be given. Made with Metropix @2022.