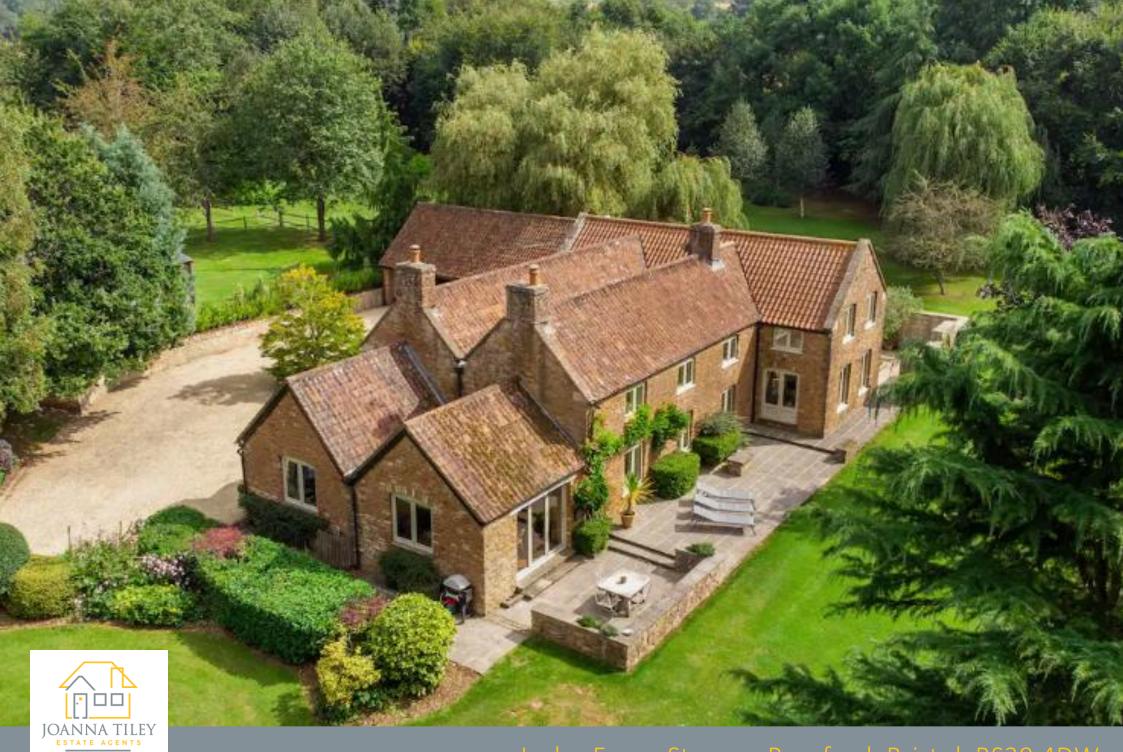

Lydes Farm, Stowey, Pensford, Bristol, BS39 4DW

## Lydes Farm, Stowey, Pensford, Bristol, BS39 4DW

- Country Residence in Extensive Grounds •
- Impressive Tree-Lined Driveway
- Five Reception Rooms
- Bespoke Kitchen with Aga
- Principal Bedroom Suite

## Stunning country residence set in well-maintained grounds

Approached along a sweeping tree-lined drive this impressive property is a masterpiece, having been expertly designed and restored by its current owners. The welcoming and spacious reception hallway with quarry tiled floor is superb and all principal reception rooms flow from it. The Drawing Room has a feature Bath Stone fireplace and French doors to a Mediterranean style courtyard. The dining room has a fireplace and is large enough for the largest dinner parties and family celebrations. A bespoke hand- built kitchen has an array of storage with granite work surfaces and an Aga leading to the breakfast room with bi-folding doors to the sun terrace and views over the garden.