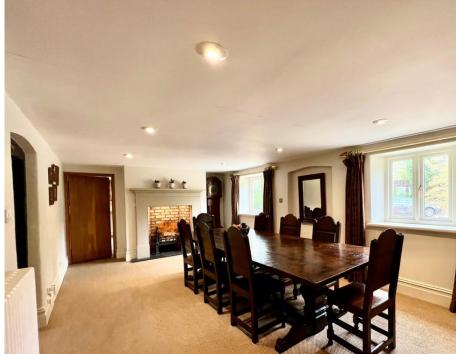

## Stunning country residence set in well-maintained grounds

Approached along a sweeping tree-lined drive this impressive property is a masterpiece, having been expertly designed and restored by its current owners. The welcoming and spacious reception hallway with quarry tiled floor is superb and all principal reception rooms flow from it. The Drawing Room has a feature Bath Stone fireplace and French doors to a Mediterranean style courtyard. The dining room has a fireplace and is large enough for the largest dinner parties and family celebrations. A bespoke hand- built kitchen has an array of storage with granite work surfaces and an Aga leading to the breakfast room with bi-folding doors to the sun terrace and views over the garden.