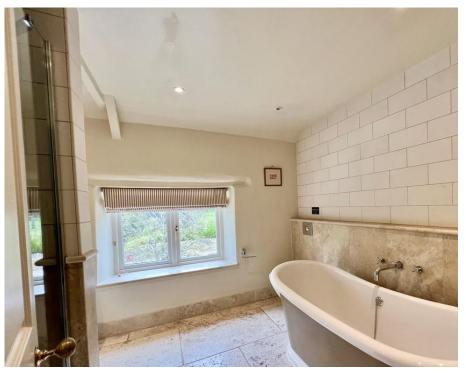

The family room with a wood burner and the study with flagstone floors complete the living areas. The utility and boot room areas are well situated with direct access to the garaging.

The principal bedroom suite has a feel of pure luxury with a bespoke walk-in dressing room to the stylish bathroom.