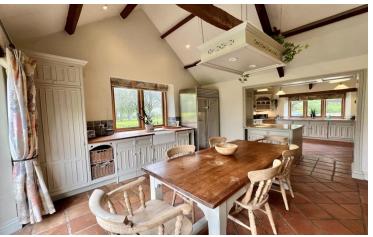

## Stunning country residence set in well-maintained grounds

Approached along a sweeping tree-lined drive this impressive property is a masterpiece, having been expertly designed and restored by its current owners. The welcoming and spacious reception hallway with quarry tiled floor is superb and all principal reception rooms flow from it. The Drawing Room has a feature Bath Stone fireplace and French doors to a Mediterranean style courtyard. The dining room has a fireplace and is large enough for the largest dinner parties and family celebrations. A bespoke hand- built kitchen has an array of storage with granite work surfaces and an Aga leading to the breakfast room with bi-folding doors to the sun terrace and views over the garden.

The family room with a wood burner and the study with flagstone floors complete the living areas. The utility and boot room areas are well situated with direct access to the garaging.

The principal bedroom suite has a feel of pure luxury with a bespoke walk-in dressing room to the stylish bathroom.