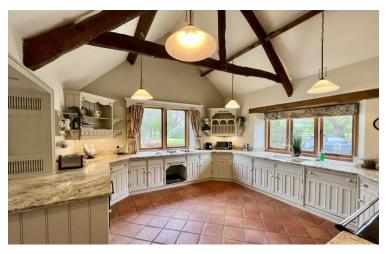

## Stunning country residence set in well-maintained grounds

Approached along a sweeping tree-lined drive this impressive property is a masterpiece, having been expertly designed and restored by its current owners. The welcoming and spacious reception hallway with quarry tiled floor is superb and all principal reception rooms flow from it. The Drawing Room has a feature Bath Stone fireplace and French doors to a Mediterranean style courtyard. The dining room has a fireplace and is large enough for the largest dinner parties and family celebrations. A bespoke hand- built kitchen has an array of storage with granite work surfaces and an Aga leading to the breakfast room with bi-folding doors to the sun terrace and views over the garden.