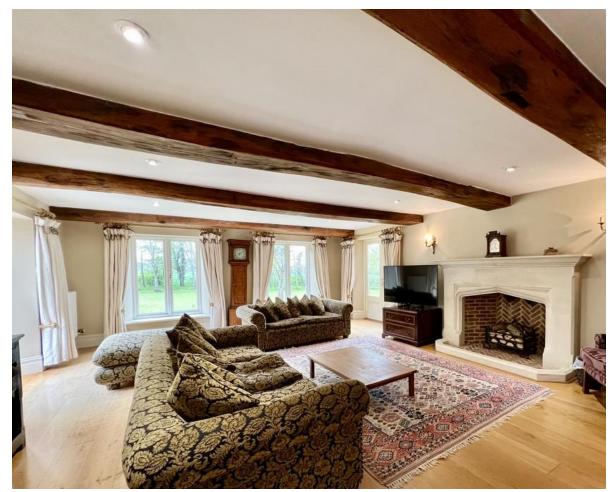

## Stunning country residence set in well-maintained grounds

Approached along a sweeping tree-lined drive this impressive property is a masterpiece, having been expertly designed and restored by its current owners. The welcoming and spacious reception hallway with quarry tiled floor is superb and all principal reception rooms flow from it. The Drawing Room has a feature Bath Stone fireplace and French doors to a Mediterranean style courtyard. The dining room has a fireplace and is large enough for the largest dinner parties and family celebrations. A bespoke hand- built kitchen has an array of storage with granite work surfaces and an Aga leading to the breakfast room with bi-folding doors to the sun terrace and views over the garden.

The family room with a wood burner and the study with flagstone floors complete the living areas. The utility and boot room areas are well situated with direct access to the garaging.

The principal bedroom suite has a feel of pure luxury with a bespoke walk-in dressing room to the stylish bathroom.