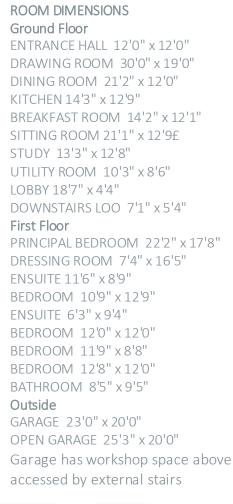

## Stunning country residence set in well-maintained grounds

Approached along a sweeping tree-lined drive this impressive property is a masterpiece, having been expertly designed and restored by its current owners. The welcoming and spacious reception hallway with quarry tiled floor is superb and all principal reception rooms flow from it. The Drawing Room has a feature Bath Stone fireplace and French doors to a Mediterranean style courtyard. The dining room has a fireplace and is large enough for the largest dinner parties and family celebrations. A bespoke hand- built kitchen has an array of storage with granite work surfaces and an Aga leading to the breakfast room with bi-folding doors to the sun terrace and views over the garden.

The family room with a wood burner and the study with flagstone floors complete the living areas. The utility and boot room areas are well situated with direct access to the garaging.

The principal bedroom suite has a feel of pure luxury with a bespoke walk-in dressing room to the stylish bathroom.

The guest suite has bespoke wardrobes and an ensuite bathroom. Three further double bedrooms benefit from bespoke wardrobes and share a luxury family bathroom.

Outside the property has extensive lawns and mature trees creating a parkland with Lydes Brook running along the boundary.