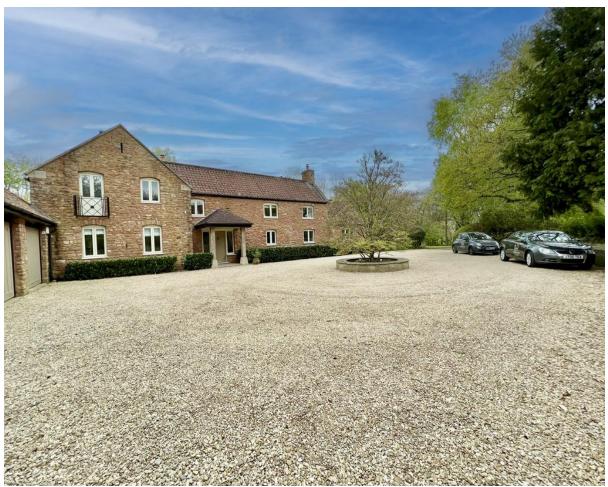

## Stunning country residence set in well-maintained grounds

Approached along a sweeping tree-lined drive this impressive property is a masterpiece, having been expertly designed and restored by its current owners. The welcoming and spacious reception hallway with quarry tiled floor is superb and all principal reception rooms flow from it. The Drawing Room has a feature Bath Stone fireplace and French doors to a Mediterranean style courtyard. The dining room has a fireplace and is large enough for the largest dinner parties and family celebrations. A bespoke hand- built kitchen has an array of storage with granite work surfaces and an Aga leading to the breakfast room with bi-folding doors to the sun terrace and views over the garden.