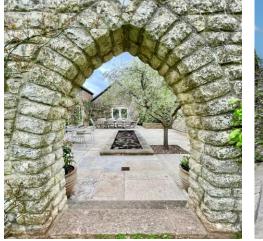

## Stunning country residence set in well-maintained grounds

Approached along a sweeping tree-lined drive this impressive property is a masterpiece, having been expertly designed and restored by its current owners. The welcoming and spacious reception hallway with quarry tiled floor is superb and all principal reception rooms flow from it. The Drawing Room has a feature Bath Stone fireplace and French doors to a Mediterranean style courtyard. The dining room has a fireplace and is large enough for the largest dinner parties and family celebrations. A bespoke hand- built kitchen has an array of storage with granite work surfaces and an Aga leading to the breakfast room with bi-folding doors to the sun terrace and views over the garden.