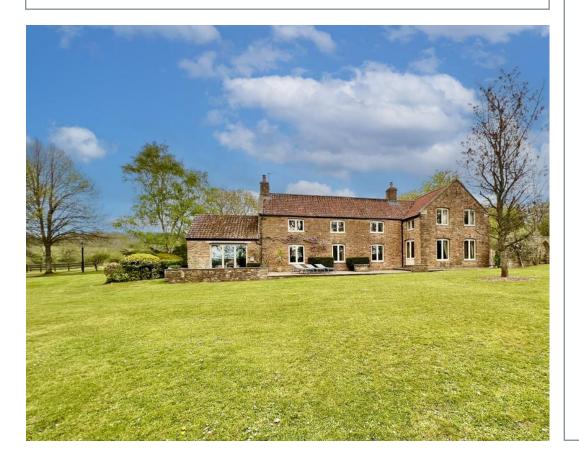

## Stunning country residence set in well-maintained grounds

Approached along a sweeping tree-lined drive this impressive property is a masterpiece, having been expertly designed and restored by its current owners. The welcoming and spacious reception hallway with quarry tiled floor is superb and all principal reception rooms flow from it. The Drawing Room has a feature Bath Stone fireplace and French doors to a Mediterranean style courtyard. The dining room has a fireplace and is large enough for the largest dinner parties and family celebrations. A bespoke hand- built kitchen has an array of storage with granite work surfaces and an Aga leading to the breakfast room with bi-folding doors to the sun terrace and views over the garden.

The guest suite has bespoke wardrobes and an ensuite bathroom. Three further double bedrooms benefit from bespoke wardrobes and share a luxury family bathroom.

Outside the property has extensive lawns and mature trees creating a parkland with Lydes Brook running along the boundary.

The property is surrounded by farmland and is situated in the heart of the Chew Valley.

We bring this property to the market for the first time in over 30 years as the owners have decided after many happy years it's time to move on.