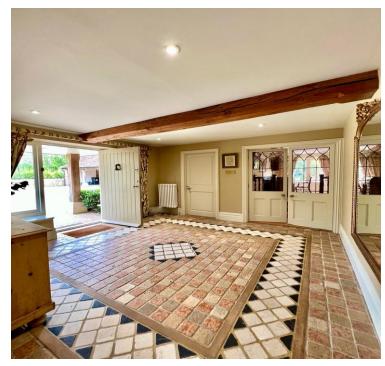

## Stunning country residence set in well-maintained grounds

Approached along a sweeping tree-lined drive this impressive property is a masterpiece, having been expertly designed and restored by its current owners. The welcoming and spacious reception hallway with quarry tiled floor is superb and all principal reception rooms flow from it. The Drawing Room has a feature Bath Stone fireplace and French doors to a Mediterranean style courtyard. The dining room has a fireplace and is large enough for the largest dinner parties and family celebrations. A bespoke hand- built kitchen has an array of storage with granite work surfaces and an Aga leading to the breakfast room with bi-folding doors to the sun terrace and views over the garden.