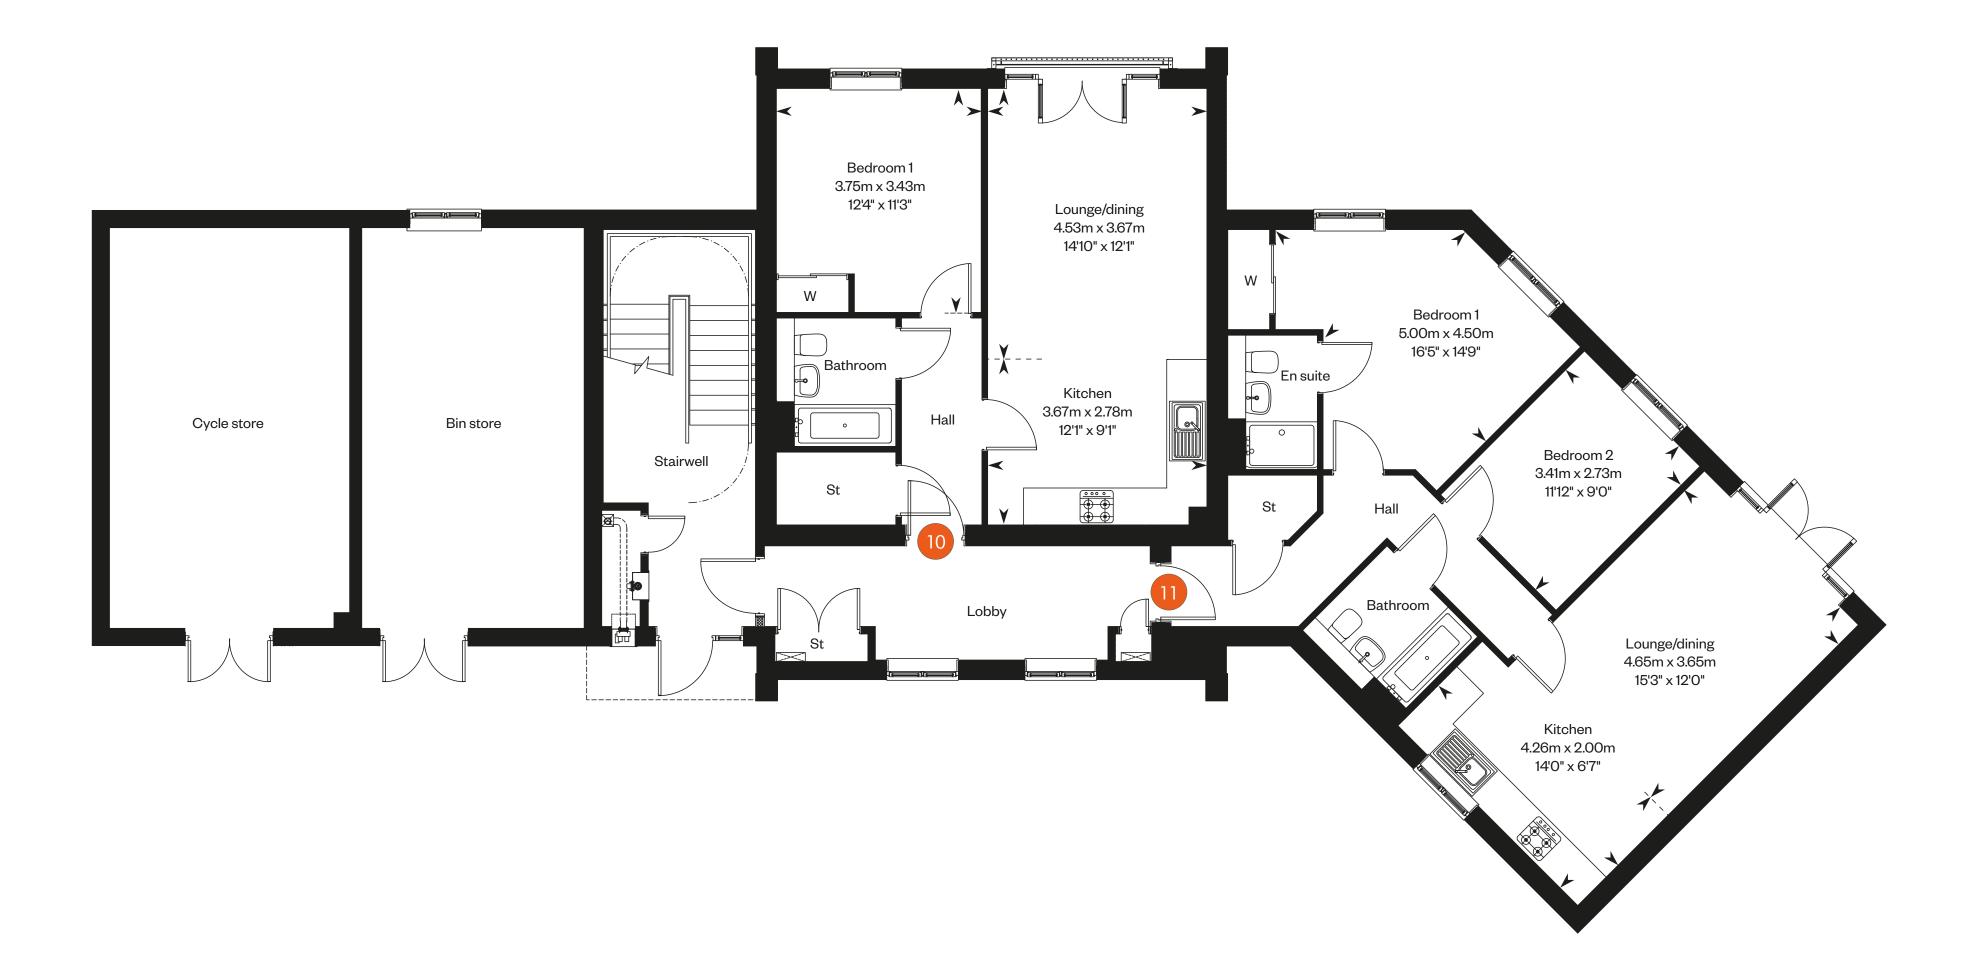

# Hurlocke Fields

Purwell Apartments 1&2 bedroom apartments





## **Purwell Apartments**

### Ground floor

Plots 10 & 11 - as shown







## **Purwell Apartments**

#### First floor

Plots 12, 13 & 14 - as shown







## **Purwell Apartments**

#### Second floor

Plots 15, 16 & 17 - as shown







Please ask your Sales Consultant for further details. St: Store cupboard. W: Wardrobe. Roof light.

IMPORTANT NOTICE TO CUSTOMERS: The Consumer Protection from Unfair Trading Regulations 2008. Cala Homes (North Home Counties) Limited operates a policy of continual product development and the specifications outlined in this brochure are indicative only. The computer generated images and photographs do not necessarily represent the actual finishings/elevation or treatments, landscaping, furnishings and fittings at this development. Information contained is accurate at date of publication on 03.05.2022. See the main brochure for t