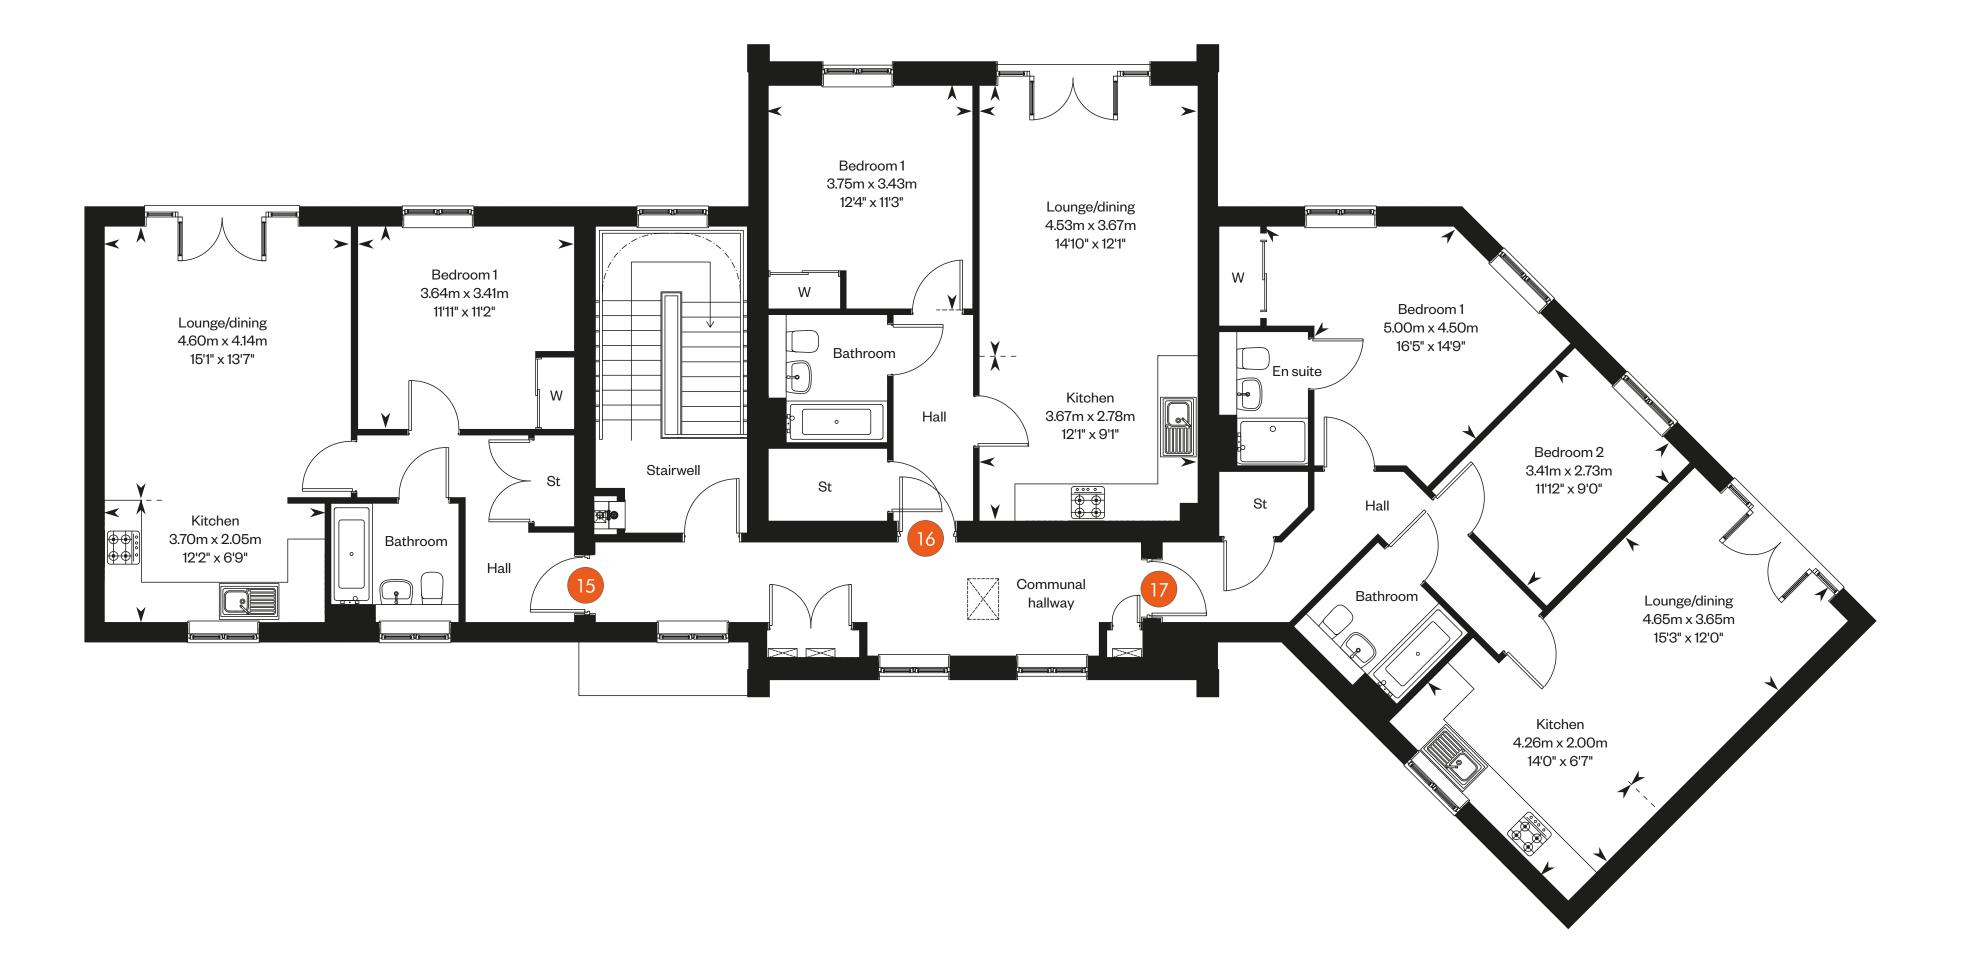

## **Purwell Apartments**

#### Second floor

Plots 15, 16 & 17 - as shown

Please ask your Sales Consultant for further details. St: Store cupboard. W: Wardrobe. Roof light.

IMPORTANT NOTICE TO CUSTOMERS: The Consumer Protection from Unfair Trading Regulations 2008. Cala Homes (North Home Counties) Limited operates a policy of continual product development and the specifications outlined in this brochure are indicative only. The computer generated images and photographs do not necessarily represent the actual finishings/elevation or treatments, landscaping, furnishings and fittings at this development. Information contained is accurate at date of publication on 03.05.2022. See the main brochure for the full Consumer Protection statement. This is a Predicted Energy Assessment for properties that are incomplete. Once the property is completed, this rating will be updated and an official Energy Performance Certificate will be created for the property.