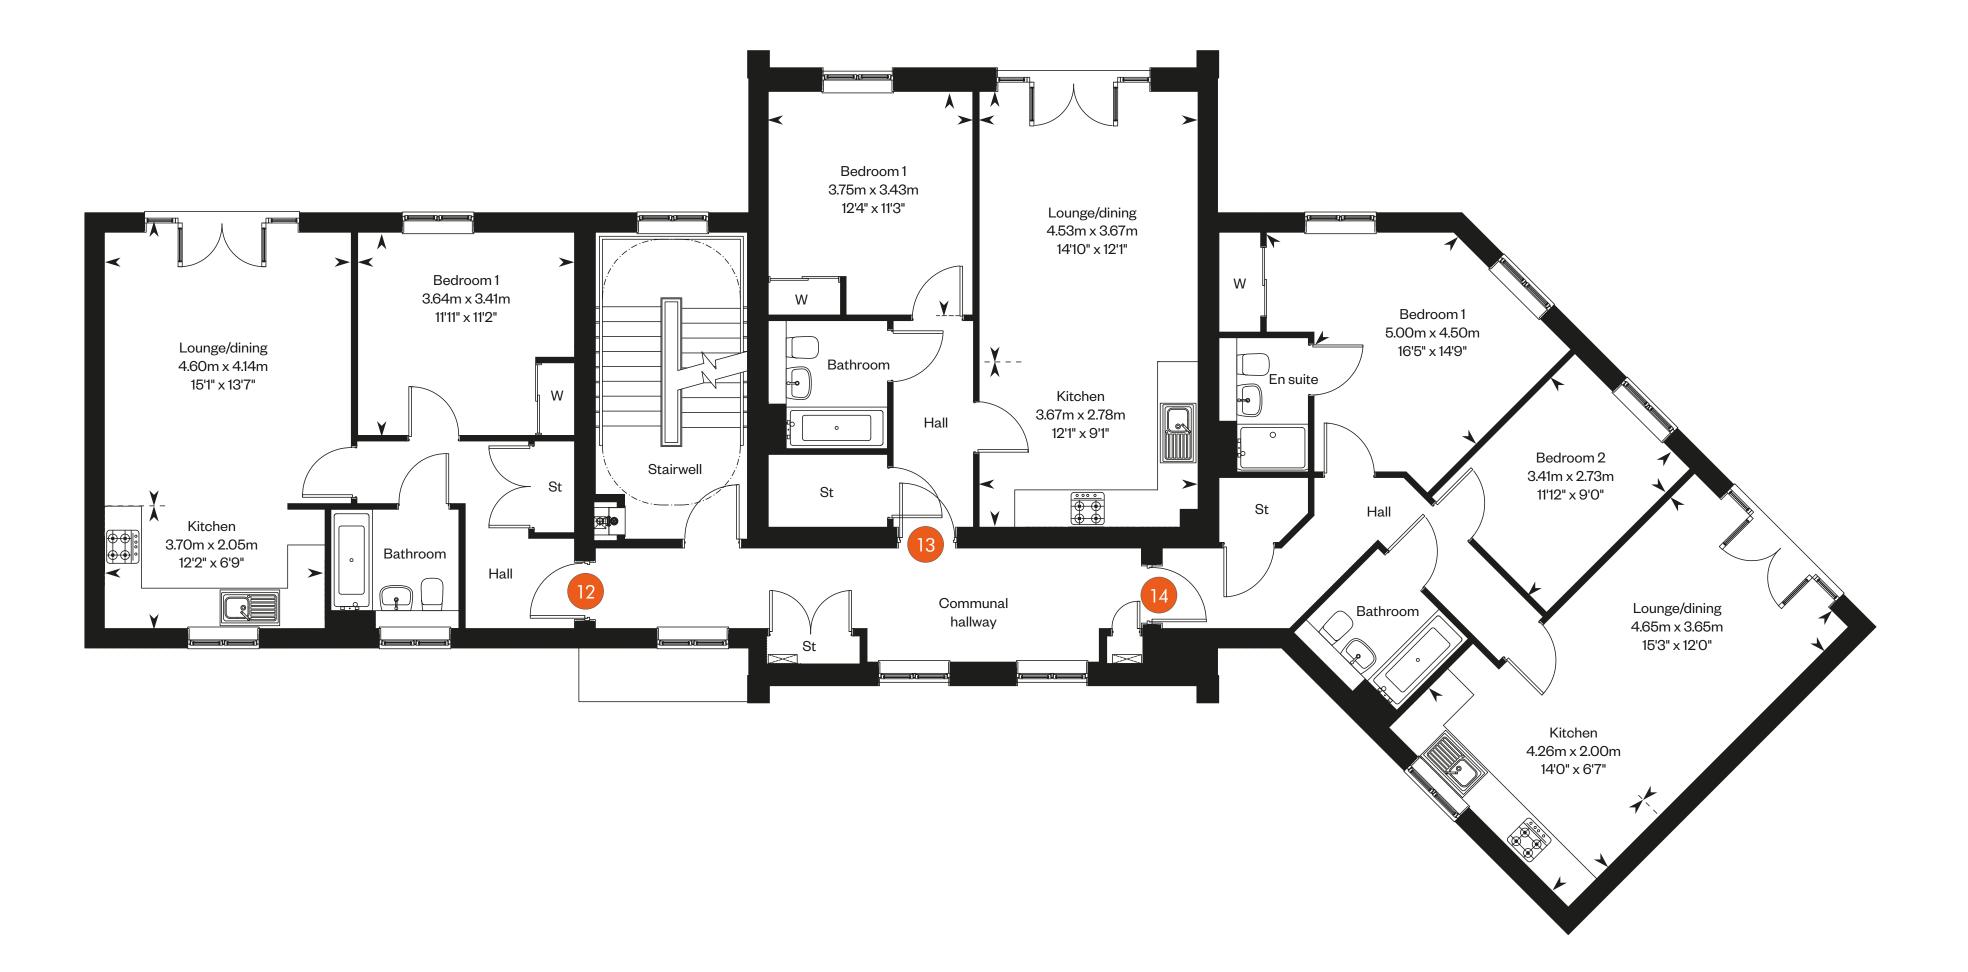

# Hurlocke Fields

Purwell Apartments 1&2 bedroom apartments





## **Purwell Apartments**

### Ground floor

Plots 10 & 11 - as shown







## **Purwell Apartments**

#### First floor

Plots 12, 13 & 14 - as shown







## **Purwell Apartments**

#### Second floor

Plots 15, 16 & 17 - as shown







Please ask your Sales Consultant for further details. St: Store cupboard. W: Wardrobe. Roof light.

IMPORTANT NOTICE TO CUSTOMERS: The Consumer Protection from Unfair Trading Regulations 2008. Cala Homes (North Home Counties) Limited operates a policy of continual product development and the specifications outlined in this brochure are indicative only. The computer generated images and photographs do not necessarily represent the actual finishings/elevation or treatments, landscaping, furnishings and fittings at this development. Information contained is accurate at date of publication on 03.05.2022. See the main brochure for the full Consumer Protection statement. This is a Predicted Energy Assessment for