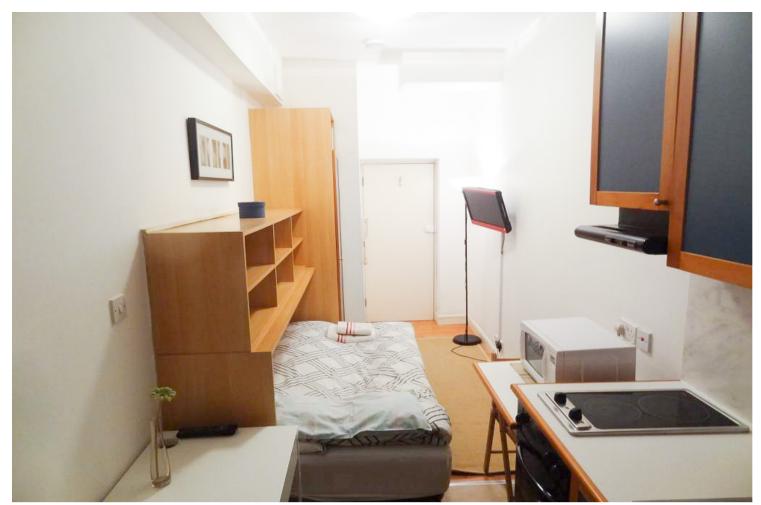

## INTERLET

WEST CROMWELL ROAD, EARLS COURT, LONDON, SW5  ${\pm}250~\mathrm{PW}$ 

ALL UTILITY BILLS INCLUDED - A modern, clean bedsit situated on the lower ground floor of a well-maintained period property in Earls Court, London SW5. The bedsit is fully furnished and benefits from laminate wooden flooring throughout, a comfy single bed, and ample storage space. There is a separate shared bathroom within the building. The property benefits from free Wi-Fi, free selected SKY TV channels, and free shared laundry services in the building. Tenants also benefit from access to a well-maintained communal landscaped garden. All utility bills including electricity, water, and central heating are included in the rent. The property is located just off the lively streets of Earls Court, minutes away from the range of amenities that the high street has to offer, including supermarkets, local restaurants, pubs, cafes, and boutique shops. Holland Park, the famous Kensington High Street, Gloucester Road, and South Kensington are also nearby. For transport links, Earls Court Underground Station is located just five minutes walk away, well served by the District and Piccadilly Line which provide easy access to the rest of the city. [...]