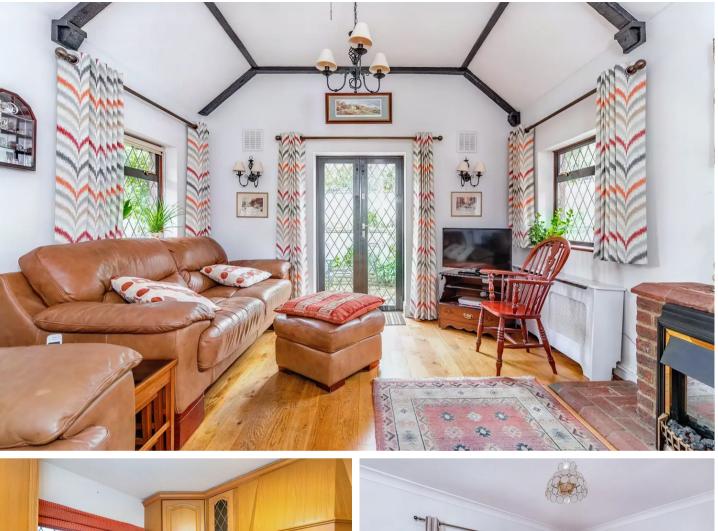

# Sitting/Dining room

Two radiators, stairs to first floor with under stairs storage cupboard, two wall light points, dimmer switch, feature brick built fireplace with electric fire, wooden flooring, two windows to side, window to rear, doors to garden