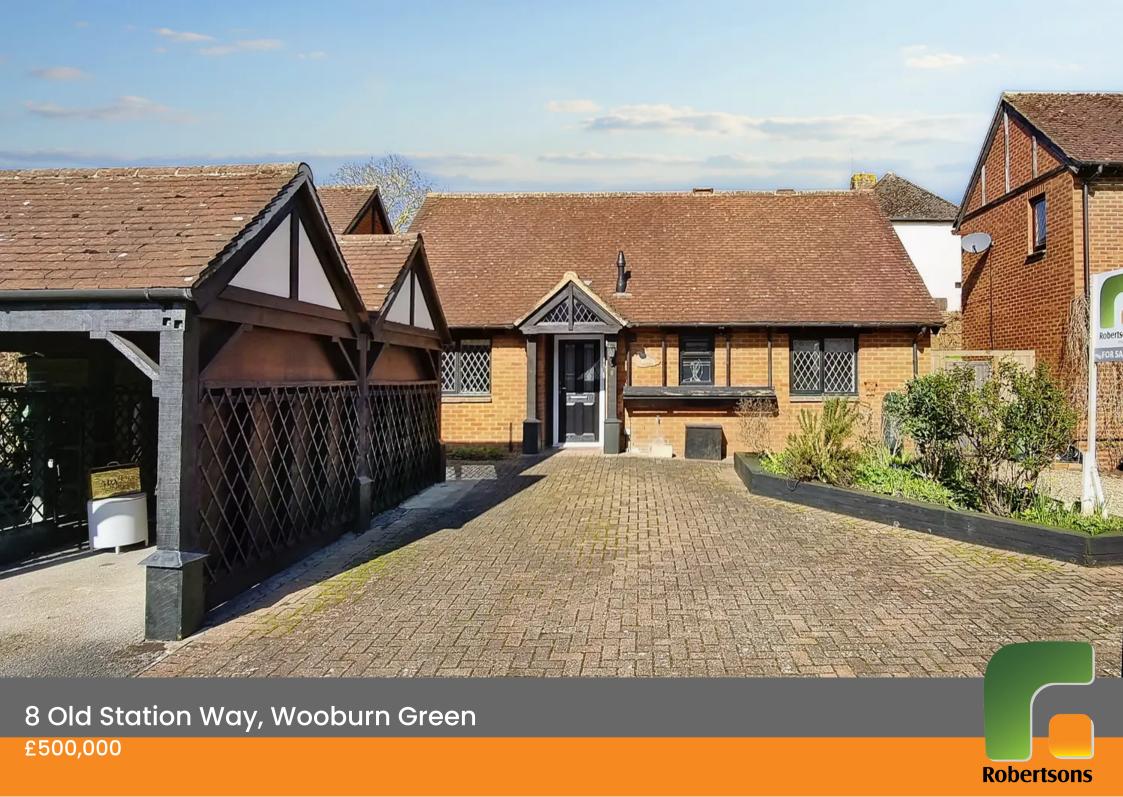

# 8 Old Station Way

Wooburn Green, High Wycombe

Priced to sell! A detached chalet bungalow built in 1986 in a quiet cul-de-sac within a short walk of the delightful village green and shops. Entrance hall, Refitted shower room, Sitting/Dining room, Kitchen, Two ground floor bedrooms, Loft room with en suite shower room, Gas central heating, Double glazing, Gardens, Car port and parking for three cars.

## Front garden/Parking

A block paved driveway provides parking for three cars

### Car port