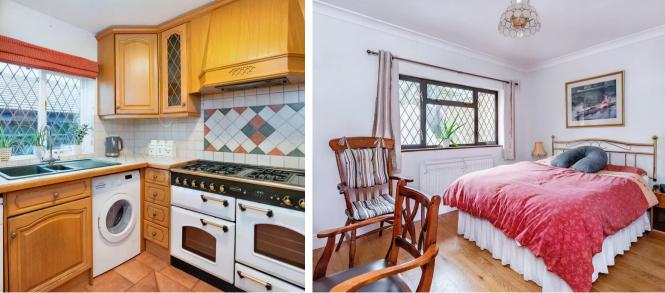

## Kitchen/Breakfast room

Fitted with a range of eye and base level units incorporating sink unit with mixer tap and drainer, space for range oven with extractor over, space and plumbing for washing machine, space and plumbing for dishwasher, spoace for fridge/freezer, fitted breakfast bar, part tiled walls, tiled flooring, radiator, window to front

#### Bedroom 1

With a range of built in wardrobes, wooden flooring, radiator, window to rear