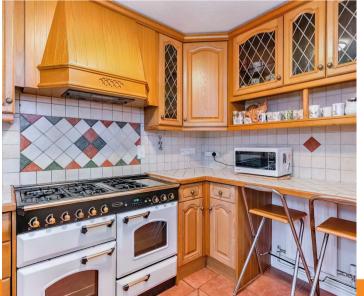

## Kitchen/Breakfast room

Fitted with a range of eye and base level units incorporating sink unit with mixer tap and drainer, space for range oven with extractor over, space and plumbing for washing machine, space and plumbing for dishwasher, spoace for fridge/freezer, fitted breakfast bar, part tiled walls, tiled flooring, radiator, window to front