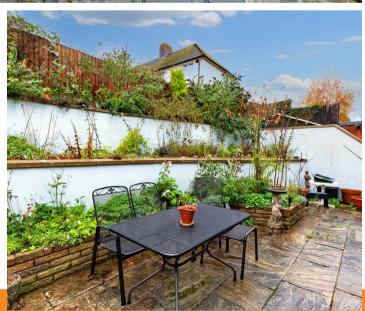

## Rear garden

A paved patio leads to a tiered garden with well stocked flower and shrub borders. The garden enjoys a sunny westerly aspect and is enclosed by fencing and extends to 38' (max.) x 40'.