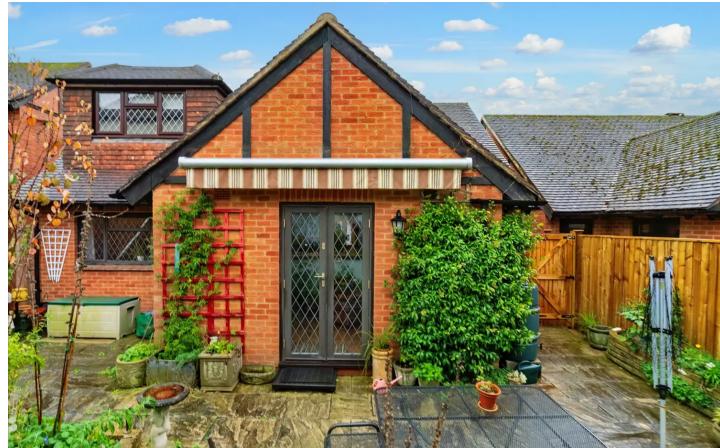

## Rear garden

A paved patio leads to a tiered garden with well stocked flower and shrub borders. The garden enjoys a sunny westerly aspect and is enclosed by fencing and extends to 38' (max.) x 40'.