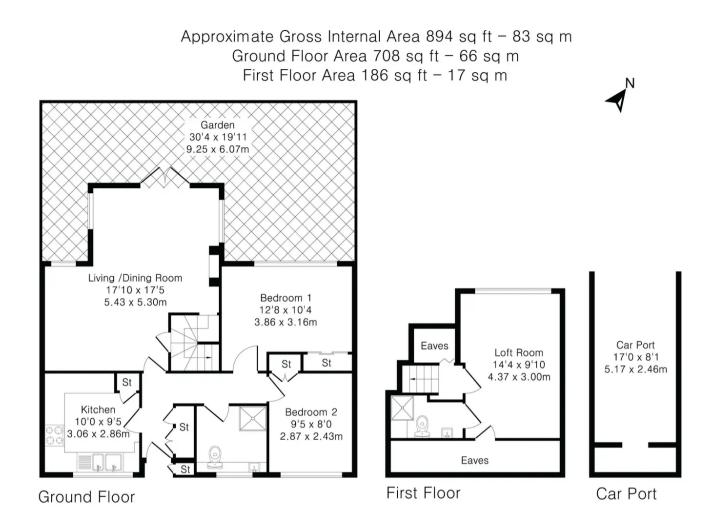

# 8 Old Station Way

Wooburn Green, High Wycombe

Priced to sell! A detached chalet bungalow built in 1986 in a quiet cul-de-sac within a short walk of the delightful village green and shops. Entrance hall, Refitted shower room, Sitting/Dining room, Kitchen, Two ground floor bedrooms, Loft room with en suite shower room, Gas central heating, Double glazing, Gardens, Car port and parking for three cars.

# Entrance hall

Storage cupboard housing Ideal gas fired central heating boiler and shelved storage, radiator, wood flooring

# Shower room

Refitted suite with shower cubicle housing rainfall shower and shower attachment, low level W.C., wash hand basin with mixer tap and cupboards under, tiled walls, heated towel rail, tiled flooring, down lighters, window to front

# Sitting/Dining room

Two radiators, stairs to first floor with under stairs storage cupboard, two wall light points, dimmer switch, feature brick built fireplace with electric fire, wooden flooring, two windows to side, window to rear, doors to garden

## Kitchen/Breakfast room

Fitted with a range of eye and base level units incorporating sink unit with mixer tap and drainer, space for range oven with extractor over, space and plumbing for washing machine, space and plumbing for dishwasher, spoace for fridge/freezer, fitted breakfast bar, part tiled walls, tiled flooring, radiator, window to front

#### Bedroom 1

With a range of built in wardrobes, wooden flooring, radiator, window to rear

#### Bedroom 2

Radiator, wooden flooring, dimmer switch, window to front

#### **First floor**

#### Landing

Eaves storage cupboard

#### Loft room

Radiator, down lighters, window to rear

#### En suite shower room

Shower cubicle housing fitted shower unit, low level W.C., wash hand basin with mixer tap and cupboards under, heated towel rail, tiled flooring, down lighters

## Front garden/Parking

A block paved driveway provides parking for three cars

### Car port

## Rear garden

A paved patio leads to a tiered garden with well stocked flower and shrub borders. The garden enjoys a sunny westerly aspect and is enclosed by fencing and extends to 38' (max.) x 40'.