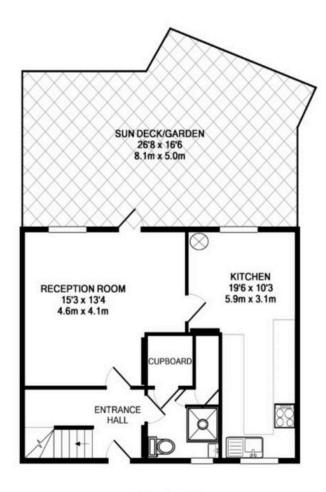

1ST FLOOR APPROX. FLOOR AREA 43.6 SQ.M. (469 SQ.FT.)

GROUND FLOOR APPROX. FLOOR AREA 45.9 SQ.M. (494 SQ.FT.)

## TOTAL APPROX. FLOOR AREA 89.5 SQ.M. (963 SQ.FT.)

Whilst every attempt has been made to ensure the accuracy of the floor plan contained here, measurements of doors, windows, rooms and any other items are approximate and no responsibility is taken for any error, omission, or mis-statement. This plan is for illustrative purposes only and should be used as such by any prospective purchaser. The services, systems and appliances shown have not been tested and no guarantee as to their operability or efficiency can be given Made with Metropix ©2007