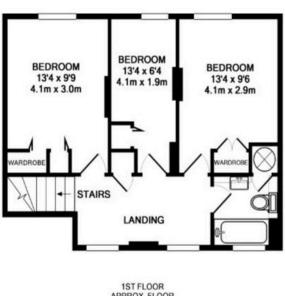

1ST FLOOR APPROX. FLOOR AREA 43.6 SQ.M. (469 SQ.FT.)

GROUND FLOOR APPROX. FLOOR AREA 45.9 SQ.M. (494 SQ.FT.)

## TOTAL APPROX. FLOOR AREA 89.5 SQ.M. (963 SQ.FT.)

Whilst every attempt has been made to ensure the accuracy of the floor plan contained here, measurements of doors, windows, rooms and any other items are approximate and no responsibility is taken for any error, omission, or mis-statement. This plan is for illustrative purposes only and should be used as such by any prospective purchaser. The services, systems and appliances shown have not been tested and no guarantee as to their operability or efficiency can be given Made with Metropix ©2007