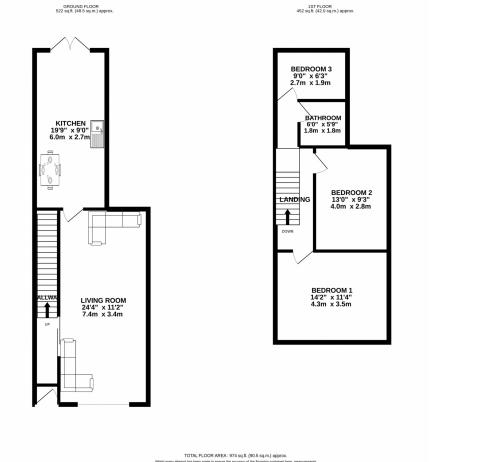

## Offers in the region of £250,000 Sir Thomas Whites Road, Earlsdon, CV5

Elliott Quinn Estates are excited to bring this beautiful 3 Bedroom property to market.

Elliott Quinn Estates are excited to bring this beautiful 3 Bedroom property to market. This property is located in the very popular area of Earlsdon, which allows easy access to the city centre and other local amenities. The mid terraced property has a large spacious living room which leads into the kitchen and onto the garden. Then upstairs has two double bedrooms and a box bedroom and a W/C.