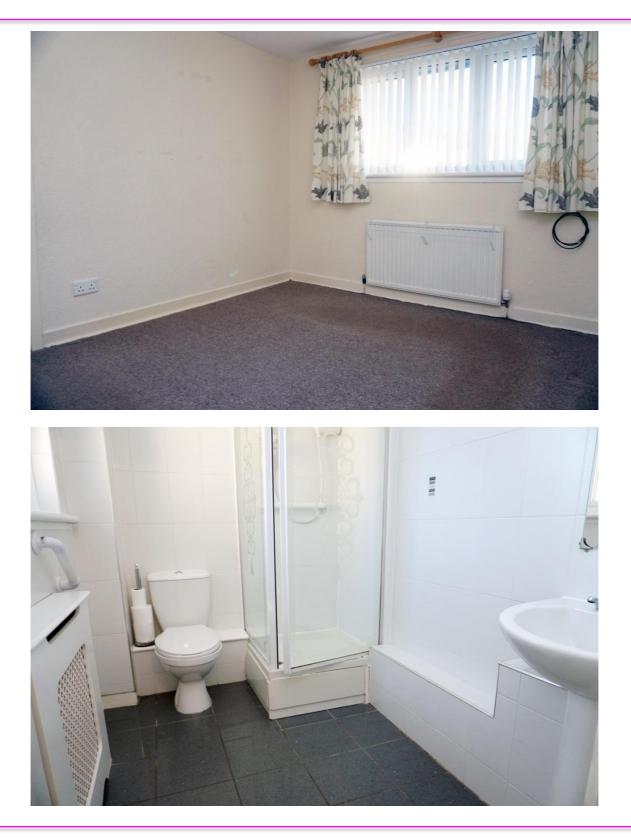

# **East Kilbride's Local Estate Agent**

This one-bedroom 1st floor cottage flat is within a very well-maintained block of only four flats.

It comprises of the hallway with ample storage, spacious lounge, modern fitted kitchen, shower room with electric, and double bedroom.

#### **Measurements**

| Lounge  | 14'6" x 10'5" | Bedroom  | 11'4" x 9'9" |
|---------|---------------|----------|--------------|
| Kitchen | 11′5″ x 8′0″  | Bathroom | 7′8″ x 5′4″  |