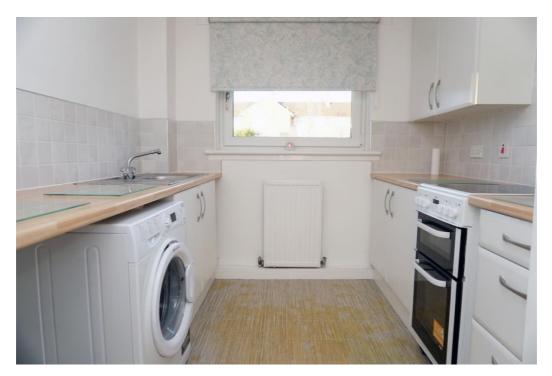

# **East Kilbride's Local Estate Agent**

This one-bedroom 1st floor cottage flat is within a very well-maintained block of only four flats.

It comprises of the hallway with ample storage, spacious lounge, modern fitted kitchen, shower room with electric, and double bedroom.

The kitchen is accessed from the lounge, has grey base and wall cabinets, and space for all freestanding appliances.

#### **Measurements**

| Lounge  | 14'6" x 10'5" | Bedroom  | 11'4" x 9'9" |
|---------|---------------|----------|--------------|
| Kitchen | 11′5″ x 8′0″  | Bathroom | 7′8″ x 5′4″  |