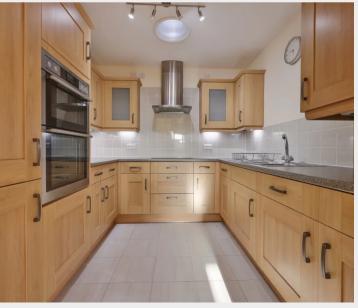

The accommodation includes an entrance hall with stairs to the top floor and an airing cupboard. The generous lounge/dining room has far reaching southerly views and additional natural light from electrically operated Velux windows. The well fitted kitchen benefits from integrated appliances to include a fridge/freezer, a washer/dryer, a double oven, an induction hob and a dishwasher. There is also a skylight allowing natural light into the room.