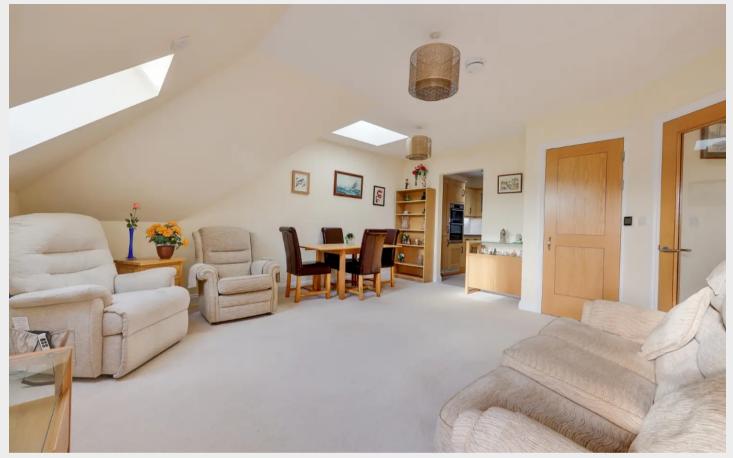

The accommodation includes an entrance hall with stairs to the top floor and an airing cupboard. The generous lounge/dining room has far reaching southerly views and additional natural light from electrically operated Velux windows. The well fitted kitchen benefits from integrated appliances to include a fridge/freezer, a washer/dryer, a double oven, an induction hob and a dishwasher. There is also a skylight allowing natural light into the room.