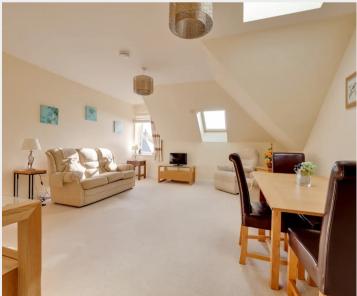

The accommodation includes an entrance hall with stairs to the top floor and an airing cupboard. The generous lounge/dining room has far reaching southerly views and additional natural light from electrically operated Velux windows. The well fitted kitchen benefits from integrated appliances to include a fridge/freezer, a washer/dryer, a double oven, an induction hob and a dishwasher. There is also a skylight allowing natural light into the room.