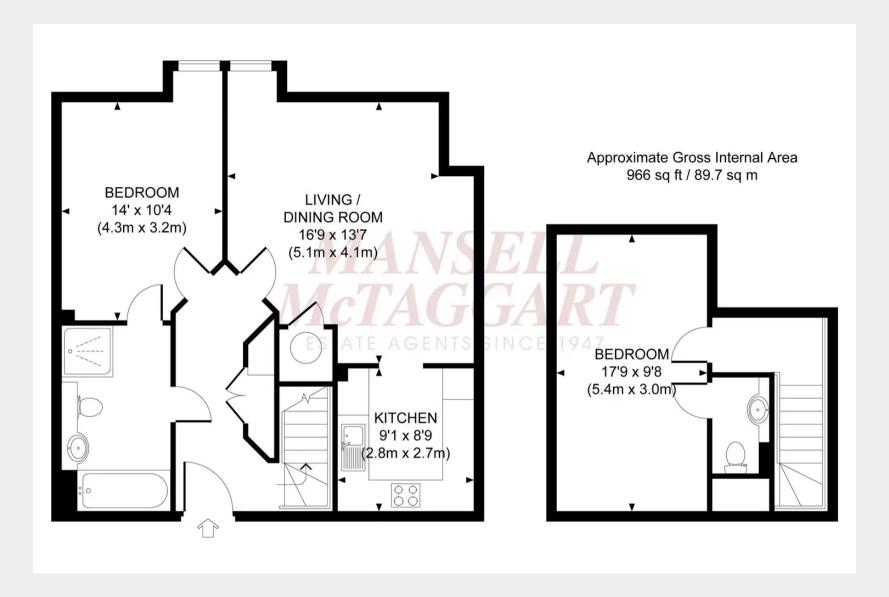

The accommodation includes an entrance hall with stairs to the top floor and an airing cupboard. The generous lounge/dining room has far reaching southerly views and additional natural light from electrically operated Velux windows. The well fitted kitchen benefits from integrated appliances to include a fridge/freezer, a washer/dryer, a double oven, an induction hob and a dishwasher. There is also a skylight allowing natural light into the room.

## Flat 14 Purchace Manor

St. Georges Park Ditchling Road, Burgess Hill, RH15 0GP

Bedroom one has far reaching southerly views with additional natural light from electrically operated Velux windows. Spacious bathroom/ensuite with 'Jack & Jill' door with access from the bedroom or hallway.

On the first floor there is a 2nd guest bedroom with electrically operated Velux windows and an ensuite WC.

Benefits include gas fired central heating (Alpha boiler located in the kitchen) and double glazed windows.