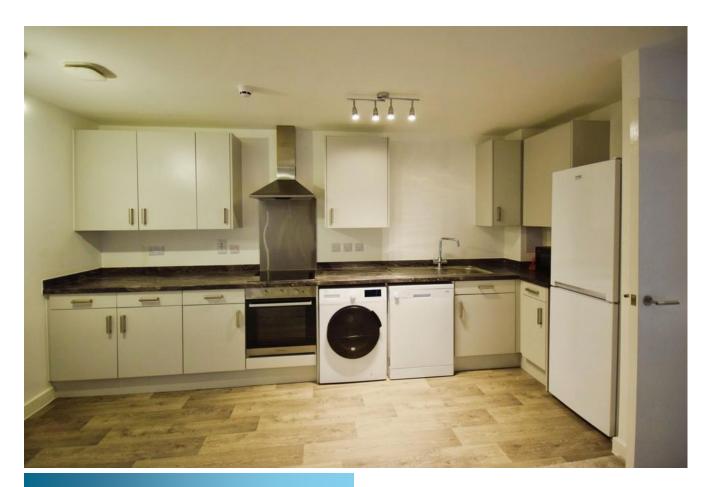

## **Lichfield Street, Hanley**

Apartment,
1 bedroom, 1 bathroom

£695 pcm

Date available: Available Now

Deposit: £663 Unfurnished

Council Tax band: A

- Brand New Apartment
- Lift Access
- Hanley Centre
- Open Plan Lounge/Kitchen
- Double Bedroom
- Council Tax Band A
- Storage Unit Included