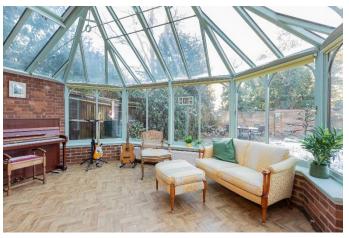

## Guide Price: £975,000 Freehold

No onward chain - Located in a quiet cul-de-sac within walking distance of Maidenhead town centre and railway station (Paddington/Elizabeth Line). A six bedroom detached family home, arranged over three floors which was built as part of an awardwinning development. The property features a main bedroom with en-suite bathroom and roof terrace, two further shower rooms, a generous rear garden, conservatory, and a double garage with four extra parking spaces. There is also great scope to extend, subject to the necessary planning consents being obtained.

- Desirable cul-de-sac close to town & station
- Spacious and well-appointed living space
- Main bedroom with en-suite bathroom & roof terrace
- Utility room & cloakroom
- Five further bedrooms & two shower rooms
- Generous facing rear garden & conservatory
- Double garage with four parking spaces
- No onward chain
- EPC rating D