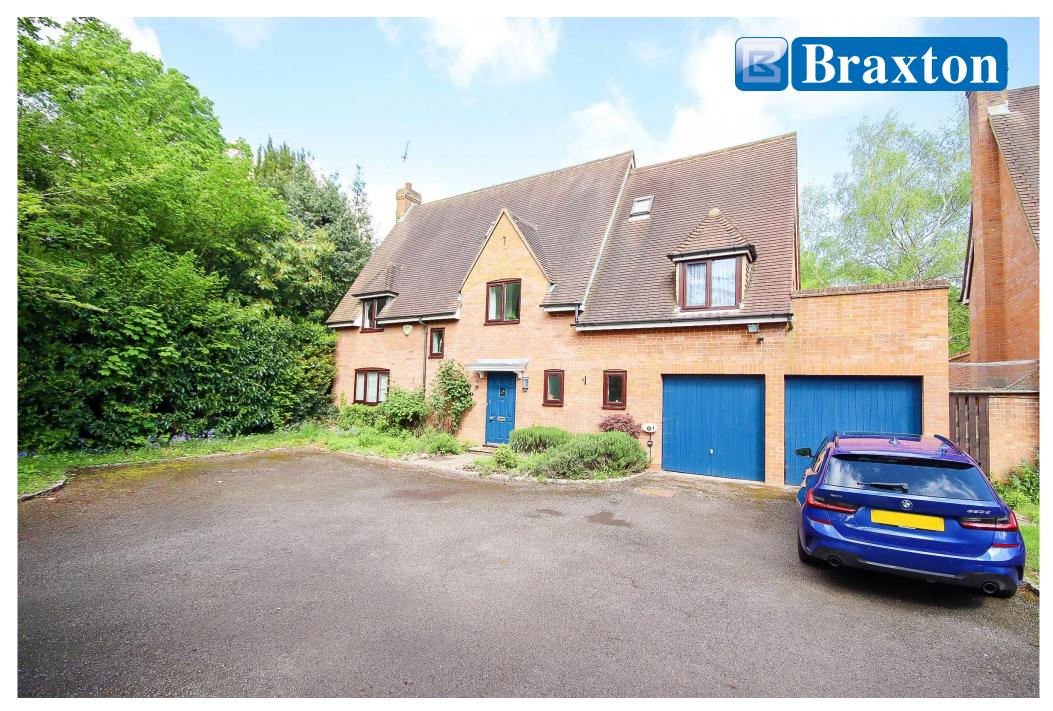

## Guide Price: £975,000 Freehold

No onward chain - Located in a quiet cul-de-sac within walking distance of Maidenhead town centre and railway station (Paddington/Elizabeth Line). A six bedroom detached family home, arranged over three floors which was built as part of an awardwinning development. The property features a main bedroom with en-suite bathroom and roof terrace, two further shower rooms, a generous rear garden, conservatory, and a double garage with four extra parking spaces. There is also great scope to extend, subject to the necessary planning consents being obtained.

- Desirable cul-de-sac close to town & station
- Spacious and well-appointed living space
- Main bedroom with en-suite bathroom & roof terrace
- Utility room & cloakroom
- Five further bedrooms & two shower rooms
- Generous facing rear garden & conservatory
- Double garage with four parking spaces
- No onward chain
- EPC rating D