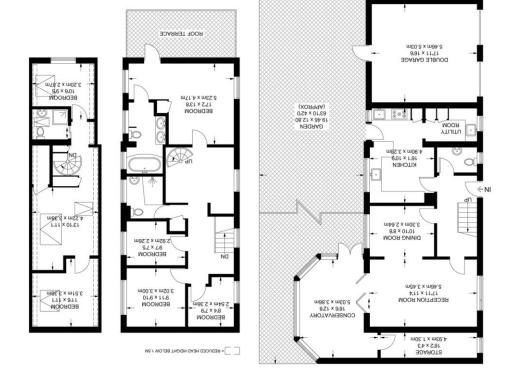

## TOTAL = 2532 SQ FT / 235.2 SQ M M Q2 4.72 | T7 Q2 395 SQ M APPROXIMATE FLOOR AREA = 2237 SQ FT / 207.8 SQ M

72 SQ FT / 6.7 SQ M)

484 SQ FT / 45.0 SQ M

SECOND FLOOR

Prime Location.com

The Property on Samon

DIdOOZ

(ЕХСГИДІИВ ВАКАВЕ)

(9 SQ FT / 0.8 SQ M)

INCLUDING LIMITED USE AREA

M DS 3.88 / TH DS 539

**СВОПИВ FLOOR** 

INCLUDING LIMITED USE AREA INCLUDING LIMITED USE AREA

(4 SQ FT / 0.4 SQ M)

M Q2 E.47 | T4 Q2 008

FIRST FLOOR