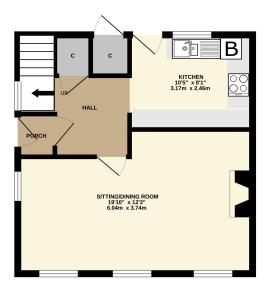

## Asking Price £230,000 Lonsdale Avenue, BS23

GROUND FLOOR 401 sq.ft. (37.2 sq.m.) approx.

1ST FLOOR 407 sq.ft. (37.9 sq.m.) approx.

TOTAL FLOOR AREA: 808 sq.ft. (75.1 sq.m.) approx

Whilst every attempt has been made to ensure the accuracy of the floorplan contained here, measurements of doors, windows, rooms and any other terms are approximate and no responsibility is taken for any error, prospective purchaser. The services, systems and appliances shown have not been tested and no guarantee as to their operability or efficiency can be given.