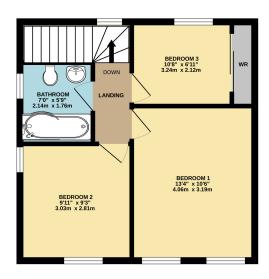

## Asking Price £230,000 Lonsdale Avenue, BS23

GROUND FLOOR 401 sq.ft. (37.2 sq.m.) approx.

1ST FLOOR 407 sq.ft. (37.9 sq.m.) approx.

TOTAL FLOOR AREA: 808 sq.ft. (75.1 sq.m.) approx

Whilst every attempt has been made to ensure the accuracy of the floorplan contained here, measurements of doors, windows, rooms and any other terms are approximate and no responsibility is taken for any error, prospective purchaser. The services, systems and appliances shown have not been tested and no guarantee as to their operability or efficiency can be given.