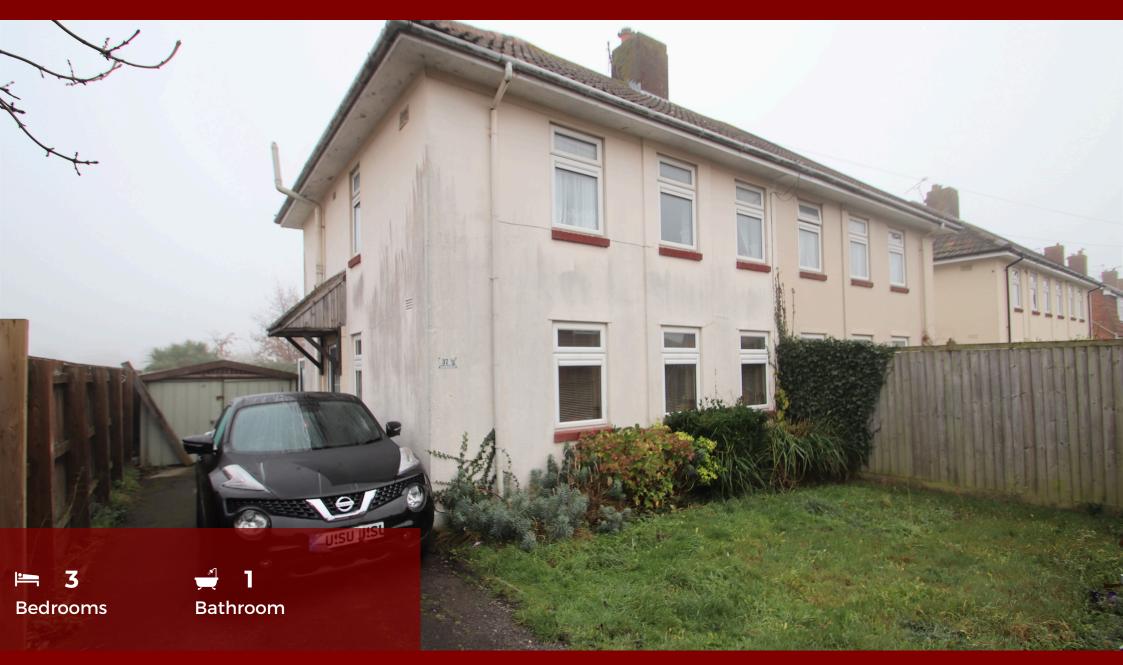

An older style semi detached house offered for sale with no onward chain. The accommodation briefly comprises; entrance hall, lounge/dining room, kitchen with 3 bedrooms and a bathroom above. A driveway provides ample parking leading to a garage with additional outside storage with a good sized garden to the rear. The property is located on the edge of the Bournville Estate and close to local amenities including shops and schools. A regular bus service is available for Weston town centre and beyond.

- Semi Detached House
- 3 Bedrooms
- Lounge/DiningArea
- Drive & Garage
- EPC Rating D &
  Council Tax Band B
- Good Sized Garden