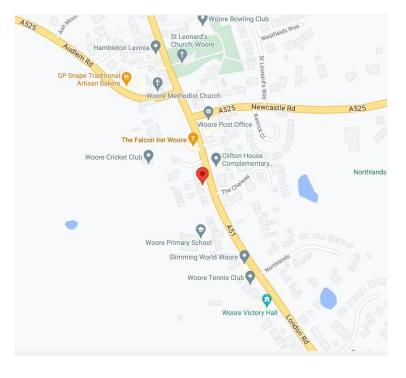

#### Location

Situated in the popular and attractive village of Woore, which is sat within the Shropshire/Cheshire borders and dose to the Staffordshire borders. The property is in walking distance of the primary school, pub, village hall, parish Church, cricket club, tennis club and the village store/Post Office.

**LOCAL AUTHORITY:** Shropshire Council, Shirehall, Shrewsbury, SY2 6ND.

Tel: 0345 678 9002 COUNCIL TAX BAND: C EPC RATING: TBC

**DIRECTIONS:** Leave Market Drayton on the A53 towards Newcastle under Lyme and turn left on the B5415. Continue on this road and at the next T-junction, turn left on the B5026 and continue on this road to the next T-junction. Turn left towards Woore continuing along London Road where you will find the property on the lefthand side which can be identified by our for-sale board.