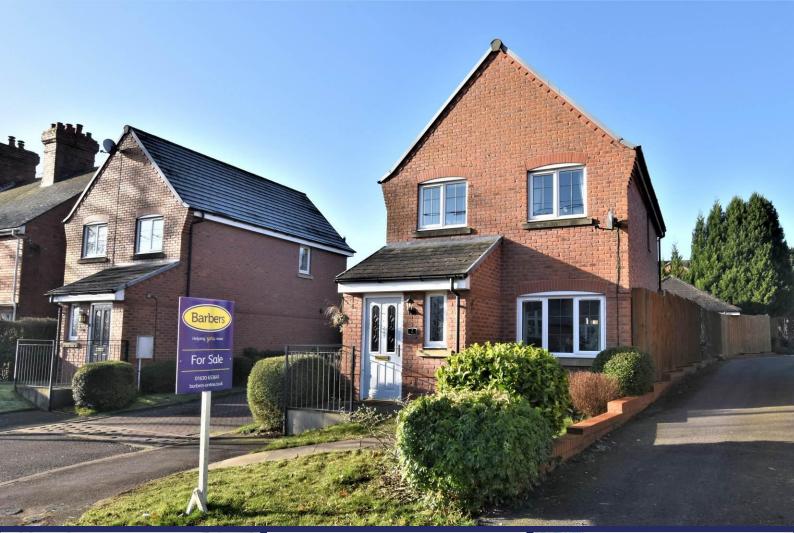

### 2 The Boundary, Woore, Cheshire, CW3 9QY

A Modern Three Bedroom Detached House in Sought After Village Location - with Smart Dining Kitchen, Principal Bedroom with En Suite, Detached Garage & Ample Parking Offers In Region Of £257,500

#### Overview

- Modern Detached Three Bedroom House
- In Sought After Village Location
- Entrance Hallway, Cloaks/WC
- Lounge, Dining Kitchen
- Principal Bedroom with En Suite
- Two Further Bedrooms
- Bathroom
- Front & Rear Gardens
- Detached Garage
- Plentiful off-Road Parking
- Council Tax Band C
- Energy Rating TBC

#### **Brief Description**

This is smart, modern, immaculately presented Detached Three Bedroom House. To the ground floor is the Entrance Hallway Cloaks/WC, a spacious Lounge which opens to an impressive Open Plan Dining Kitchen with patio doors leading to the rear Garden. To the first floor is the Principal Bedroom with an En-Suite Shower Room, two further Bedrooms - one of which is currently used as a Home Office - and a family Bathroom.