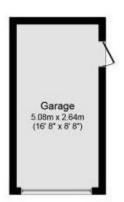

#### Overview

- Modern Detached Three Bedroom House
- In Sought After Village Location
- Entrance Hallway, Cloaks/WC
- Lounge, Dining Kitchen
- Principal Bedroom with En Suite
- Two Further Bedrooms
- Bathroom
- Front & Rear Gardens
- Detached Garage
- Plentiful off-Road Parking
- Council Tax Band C
- Energy Rating TBC

Externally, to the rear, is a landscaped garden has an Indian stone patio and steps leading to the lawn, pedestrian access into the garage which has power and plumbing for a washing machine. To the front of the garage are two allocated parking spaces as well as the parking space located at the front of the property.

## Helping you move

**Ground Floor** 

First Floor

Garage

Total floor area 86.0 sq. m. (926 sq. ft.) approx

Whilst every attempt has been made to ensure the accuracy of this floor plan, all measurements are approximate and no responsibility is taken for any error, omission or misstatement. This plan is for illustration purposes only and may not be representative of the property. Plan not to scale. Specifically no guarantee is given on the total square footage of the property if shown on this plan. Any figure given is for initial guidance only and should not be relied on as a basis of valuation.

Plan produced for Purple Bricks. Powered by PropertyBOX.