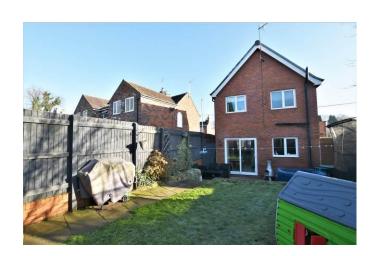

Externally, to the rear, is a landscaped garden has an Indian stone patio and steps leading to the lawn, pedestrian access into the garage which has power and plumbing for a washing machine. To the front of the garage are two allocated parking spaces as well as the parking space located at the front of the property.