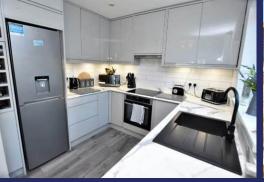

#### **Brief Description**

This is smart, modern, immaculately presented Detached Three Bedroom House. To the ground floor is the Entrance Hallway Cloaks/WC, a spacious Lounge which opens to an impressive Open Plan Dining Kitchen with patio doors leading to the rear Garden. To the first floor is the Principal Bedroom with an En-Suite Shower Room, two further Bedrooms - one of which is currently used as a Home Office - and a family Bathroom.