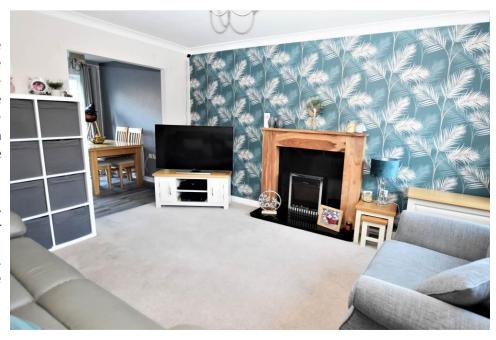

#### **Brief Description**

This is smart, modern, immaculately presented Detached Three Bedroom House. To the ground floor is the Entrance Hallway Cloaks/WC, a spacious Lounge which opens to an impressive Open Plan Dining Kitchen with patio doors leading to the rear Garden. To the first floor is the Principal Bedroom with an En-Suite Shower Room, two further Bedrooms - one of which is currently used as a Home Office - and a family Bathroom.