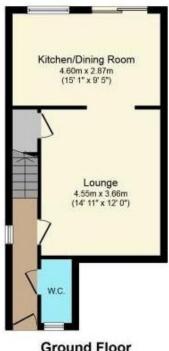

## Helping you move

**Ground Floor** 

First Floor

Garage

Total floor area 86.0 sq. m. (926 sq. ft.) approx

Whilst every attempt has been made to ensure the accuracy of this floor plan, all measurements are approximate and no responsibility is taken for any error, omission or misstatement. This plan is for illustration purposes only and may not be representative of the property. Plan not to scale. Specifically no guarantee is given on the total square footage of the property if shown on this plan. Any figure given is for initial guidance only and should not be relied on as a basis of valuation.