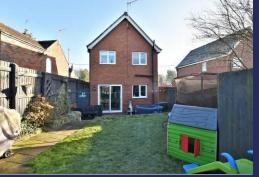

Externally, to the rear, is a landscaped garden has an Indian stone patio and steps leading to the lawn, pedestrian access into the garage which has power and plumbing for a washing machine. To the front of the garage are two allocated parking spaces as well as the parking space located at the front of the property.