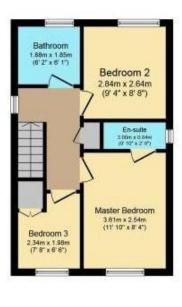

#### Overview

- Modern Detached Three Bedroom House
- In Sought After Village Location
- Entrance Hallway, Cloaks/WC
- Lounge, Dining Kitchen
- Principal Bedroom with En Suite
- Two Further Bedrooms
- Bathroom
- Front & Rear Gardens
- Detached Garage
- Plentiful off-Road Parking
- Council Tax Band C
- Energy Rating TBC

#### **Brief Description**

This is smart, modern, immaculately presented Detached Three Bedroom House. To the ground floor is the Entrance Hallway Cloaks/WC, a spacious Lounge which opens to an impressive Open Plan Dining Kitchen with patio doors leading to the rear Garden. To the first floor is the Principal Bedroom with an En-Suite Shower Room, two further Bedrooms - one of which is currently used as a Home Office - and a family Bathroom.

## Helping you move

**Ground Floor** 

First Floor

Garage

Total floor area 86.0 sq. m. (926 sq. ft.) approx

Whilst every attempt has been made to ensure the accuracy of this floor plan, all measurements are approximate and no responsibility is taken for any error, omission or misstatement. This plan is for illustration purposes only and may not be representative of the property. Plan not to scale. Specifically no guarantee is given on the total square footage of the property if shown on this plan. Any figure given is for initial guidance only and should not be relied on as a basis of valuation.

Plan produced for Purple Bricks. Powered by PropertyBOX.