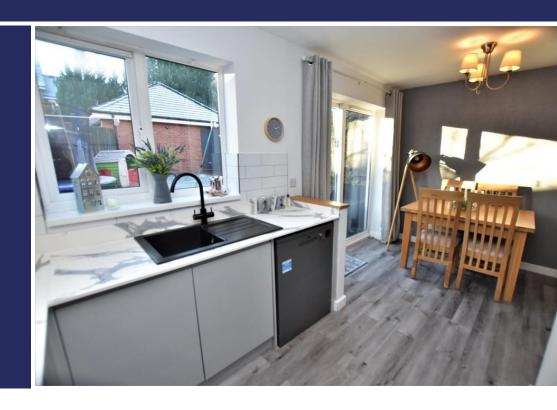

#### **Brief Description**

This is smart, modern, immaculately presented Detached Three Bedroom House. To the ground floor is the Entrance Hallway Cloaks/WC, a spacious Lounge which opens to an impressive Open Plan Dining Kitchen with patio doors leading to the rear Garden. To the first floor is the Principal Bedroom with an En-Suite Shower Room, two further Bedrooms - one of which is currently used as a Home Office - and a family Bathroom.