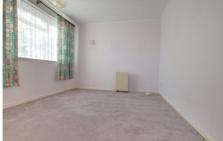

LOUNGE/DINING ROOM

6.18m (20'3") max. x 3.83m (12'7") Window to rear, double doors at side out to garden.

FIRST FLOOR

BEDROOM 1

3.83m (12'7") x 3.48m (11'5") Window to rear.

BEDROOM 2

3.48m (11'5") x 3.00m (9'10") Window to front.