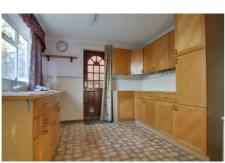

## **Ground Floor**

First Floor

HALL

Stairs rising to first floor.

WC

1.89m (6'2") x 0.87m (2'10")
Fitted with a low level WC and hand wash basin. Window to front.

**KITCHEN** 

3.92m (12'10") max. x 3.00m (9'10") Fitted with a matching range of wall and base units housing 1 ½ sink and drainer, space for freestanding cooker and fridge, plumbing for washing machine. Window to front, door out to garden.