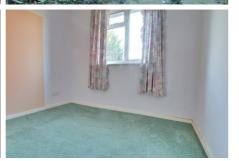

LOUNGE/DINING ROOM

6.18m (20'3") max. x 3.83m (12'7") Window to rear, double doors at side out to garden.

FIRST FLOOR

BEDROOM 1

3.83m (12'7") x 3.48m (11'5") Window to rear.

BEDROOM 2

3.48m (11'5") x 3.00m (9'10") Window to front.

BEDROOM 3

2.61m (8'7") x 2.09m (6'10")

Window to rear.

SHOWER ROOM

2.55m (8'4") x 1.68m (5'6")

Fitted with a double shower cubicle, low level WC and hand wash basin. Window to side.

OUTSIDE

The front garden is enclosed by hedging and a driveway to one side provides off road parking and leads to the single garage which has standard up and over door.