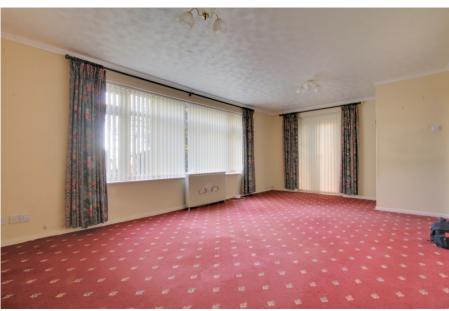

LOUNGE/DINING ROOM

6.18m (20'3") max. x 3.83m (12'7") Window to rear, double doors at side out to garden.

FIRST FLOOR

BEDROOM 1

3.83m (12'7") x 3.48m (11'5") Window to rear.

BEDROOM 2

3.48m (11'5") x 3.00m (9'10") Window to front.