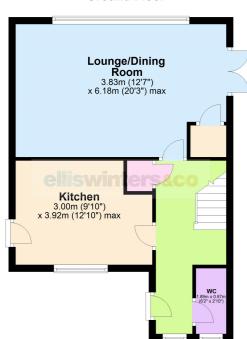

## **Ground Floor**

First Floor

HALL

Stairs rising to first floor.

WC

1.89m (6'2") x 0.87m (2'10")
Fitted with a low level WC and hand wash basin. Window to front.

**KITCHEN** 

3.92m (12'10") max. x 3.00m (9'10") Fitted with a matching range of wall and base units housing 1 ½ sink and drainer, space for freestanding cooker and fridge, plumbing for washing machine. Window to front, door out to garden.

LOUNGE/DINING ROOM

6.18m (20'3") max. x 3.83m (12'7") Window to rear, double doors at side out to garden.

FIRST FLOOR

BEDROOM 1

3.83m (12'7") x 3.48m (11'5") Window to rear.

BEDROOM 2

3.48m (11'5") x 3.00m (9'10") Window to front.