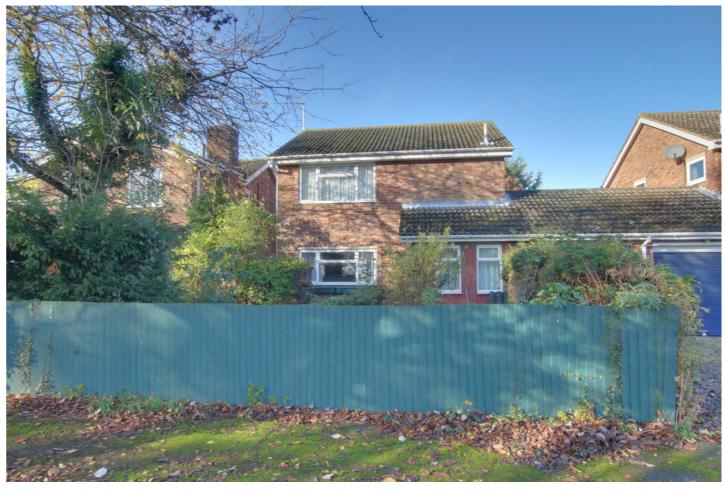

Offered for sale with NO FORWARD CHAIN, this three bedroom DETACHED property does REQUIRE SOME UPDATING but would make an ideal family home.

With stunning field views at the rear, the accommodation comprises kitchen, lounge/diner and WC to the ground floor and upstairs there are two double bedrooms, one single and the family shower room.

A driveway provides off road parking and leads to the single GARAGE.

£250,000

Windsor Drive, Ramsey Forty Foot, Ramsey, Huntingdon PE26 2XX