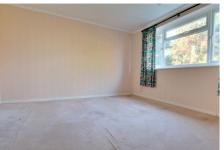

LOUNGE/DINING ROOM

6.18m (20'3") max. x 3.83m (12'7") Window to rear, double doors at side out to garden.

FIRST FLOOR

BEDROOM 1

3.83m (12'7") x 3.48m (11'5") Window to rear.

BEDROOM 2

3.48m (11'5") x 3.00m (9'10") Window to front.