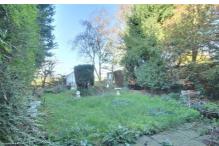

To the rear, the garden has a variety of shrubs and trees with the balance laid to

Stunning field views at the rear of the garden.