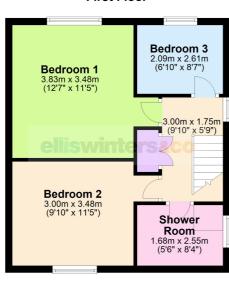

## **Ground Floor**

First Floor

HALL

Stairs rising to first floor.

WC

1.89m (6'2") x 0.87m (2'10")
Fitted with a low level WC and hand wash basin. Window to front.

**KITCHEN** 

3.92m (12'10") max. x 3.00m (9'10") Fitted with a matching range of wall and base units housing 1 ½ sink and drainer, space for freestanding cooker and fridge, plumbing for washing machine. Window to front, door out to garden.

LOUNGE/DINING ROOM

6.18m (20'3") max. x 3.83m (12'7") Window to rear, double doors at side out to garden.

FIRST FLOOR

BEDROOM 1

3.83m (12'7") x 3.48m (11'5") Window to rear.

BEDROOM 2

3.48m (11'5") x 3.00m (9'10") Window to front.

BEDROOM 3

2.61m (8'7") x 2.09m (6'10")

Window to rear.

SHOWER ROOM

2.55m (8'4") x 1.68m (5'6")

Fitted with a double shower cubicle, low level WC and hand wash basin. Window to side.

OUTSIDE

The front garden is enclosed by hedging and a driveway to one side provides off road parking and leads to the single garage which has standard up and over door.