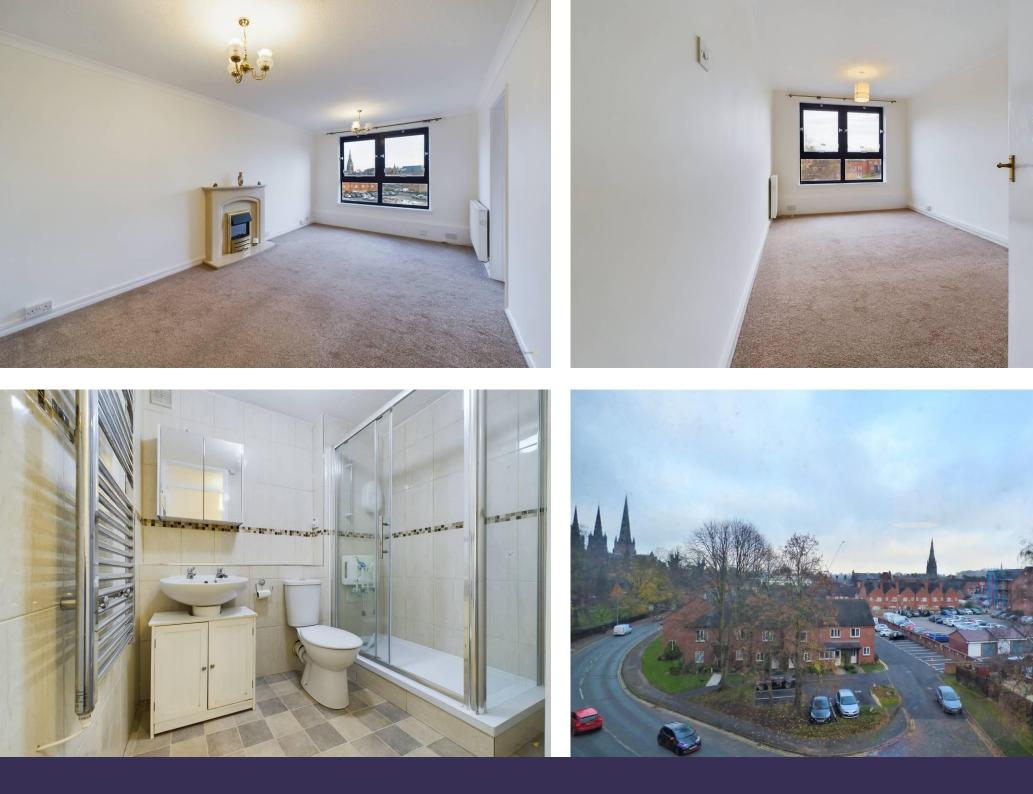

The spacious lounge/dining room has a wide framed front facing window enjoying city views, feature fireplace surround and electric fire and additional electric radiator.

The kitchen leads off the lounge and again has a front facing window with views. The kitchen has a modern range of high gloss cream toned base and wall units with contrasting worktops, inset 1 ½ bowl sink unit, built in electric oven, hob and extractor hood, appliance space for a fridge/freezer and splashback tiling.

Bedroom one is a generous sized double room with wide framed front facing window and a fitted electric radiator. The shower room is fully tiled and has a modern white and chrome suite to include a double width shower unit, low level WC, wash hand basin and chrome ladder radiator.