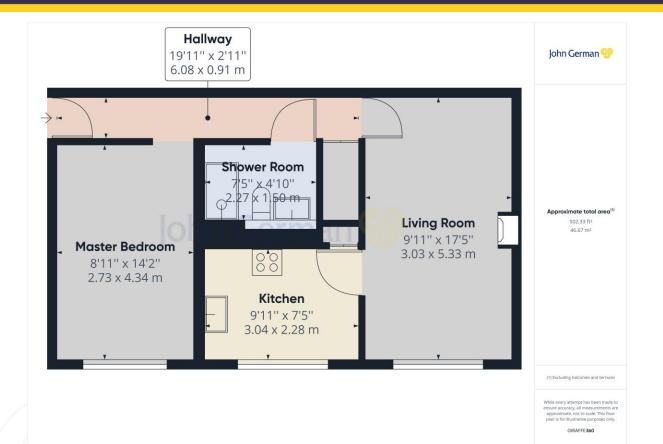

A perfectly located development close to all the city amenities and having very well cared for communal areas, together with attractive gardens and owner/visitor parking areas.

A secure intercom system allows monitored access to the welcoming communal hall and lift area. The fourthfloor landing gives access to this apartment and its own spacious entrance/reception hall which provides a centre point of access to almost all rooms within the apartment and the airing cupboard.

The spacious lounge/dining room has a wide framed front facing window enjoying city views, feature fireplace surround and electric fire and additional electric radiator.

The kitchen leads off the lounge and again has a front facing window with views. The kitchen has a modern range of high gloss cream toned base and wall units with contrasting worktops, inset 1 ½ bowl sink unit, built in electric oven, hob and extractor hood, appliance space for a fridge/freezer and splashback tiling.

Bedroom one is a generous sized double room with wide framed front facing window and a fitted electric radiator. The shower room is fully tiled and has a modern white and chrome suite to include a double width shower unit, low level WC, wash hand basin and chrome ladder radiator.