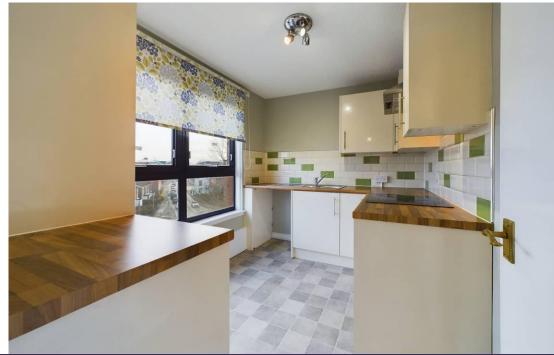

The spacious lounge/dining room has a wide framed front facing window enjoying city views, feature fireplace surround and electric fire and additional electric radiator.

The kitchen leads off the lounge and again has a front facing window with views. The kitchen has a modern range of high gloss cream toned base and wall units with contrasting worktops, inset 1 ½ bowl sink unit, built in electric oven, hob and extractor hood, appliance space for a fridge/freezer and splashback tiling.