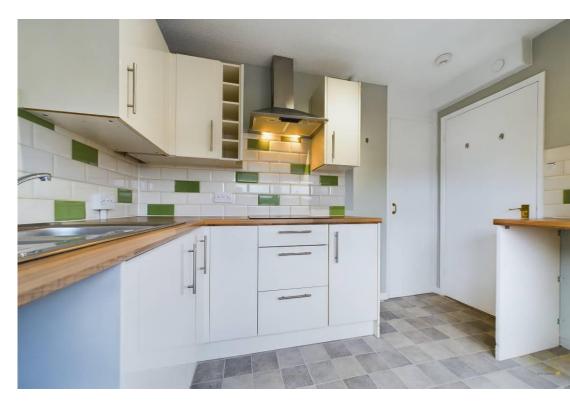

The spacious lounge/dining room has a wide framed front facing window enjoying city views, feature fireplace surround and electric fire and additional electric radiator.

The kitchen leads off the lounge and again has a front facing window with views. The kitchen has a modern range of high gloss cream toned base and wall units with contrasting worktops, inset 1 ½ bowl sink unit, built in electric oven, hob and extractor hood, appliance space for a fridge/freezer and splashback tiling.