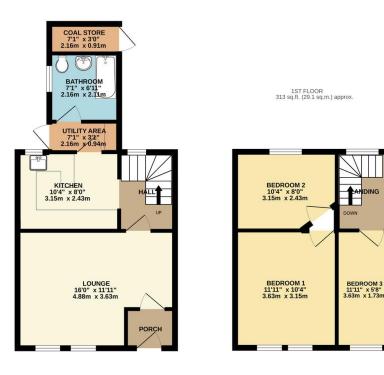

GROUND FLOOR 411 sq.ft. (38.1 sq.m.) approx

- No Upward Chain
- Cul-De-Sac Position
- Three Bedrooms
- Rear Garden
- Downstairs Bathroom
- Mid Terrace Cottage
- On Street Parking
- Neatly Presented