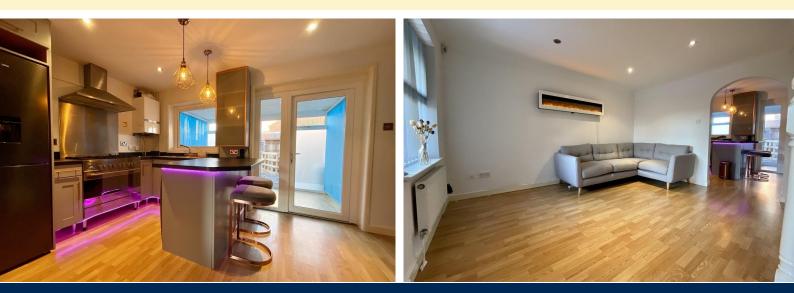

## ACCOMMODATION

Completed to the highest of standards, the internal accommodation comprises of Entrance Hall, Lounge with Electric Fireplace, Modern Fitted Kitchen Diner & Conservatory. Upstairs there is a Modern Fitted Bathroom with Bath and Shower Overhead and two Bedrooms. Bedroom One has a separate south facing snug area and a balcony.