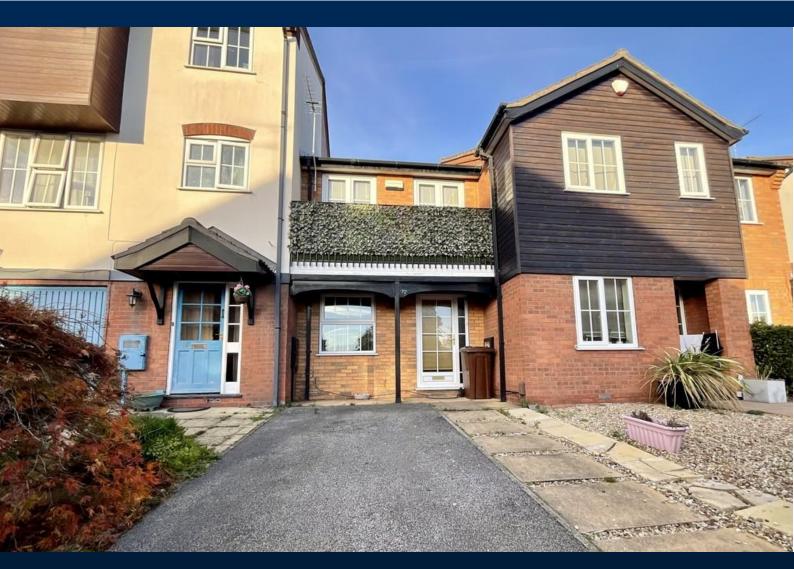

72 Roman Wharf Lincoln, LN1 1SR

# £1,100 pcm

HIGH SPECIFICATION FINISH - Property briefly comprises of Entrance Hall, Lounge, Dining Kitchen, Conservator, Stairs to First Floor Landing of Bedroom One, Bedroom Two and Bathroom with Bath and Shower Overhead. Rear Courtyard and a Driveway to the front.

#### OUTSIDE

Enclosed Rear Courtyard and Driveway to the Front.