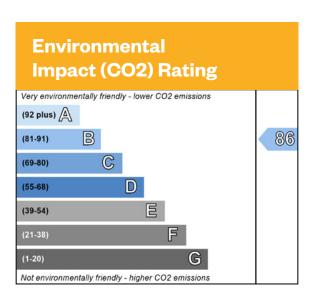

## The Hulsfield

Plots 183, 189, & 191 – as shown Plots 184, 190 & 192 – handed

This is a Predicted Energy Assessment for properties that are incomplete. Once the property is completed, this rating will be updated and an official Energy Performance Certificate will be created for the property.