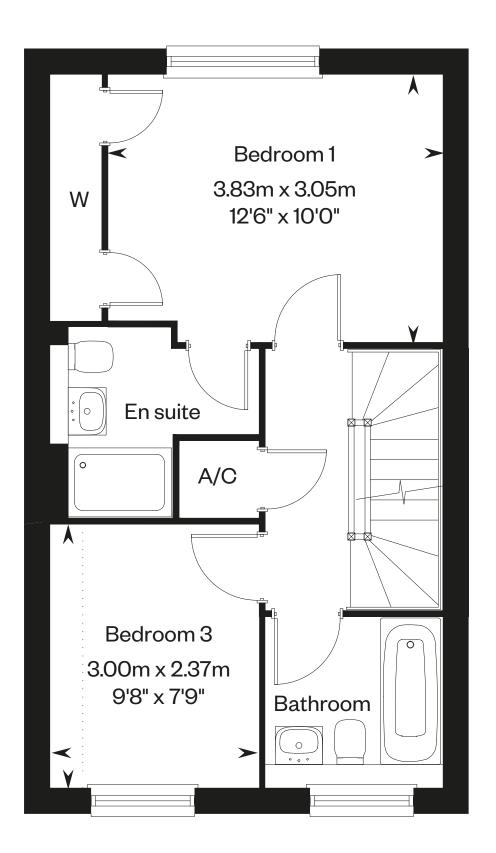

## The Hulsfield

3 bedroom semi-detached or terraced home

Ground floor First floor Second floor

Scan to view our virtual tour

Please ask your Sales Consultant for further details. A/C: Airing cupboard. St: Store cupboard. W: Wardrobe. All homes complete with solar panels fitted.