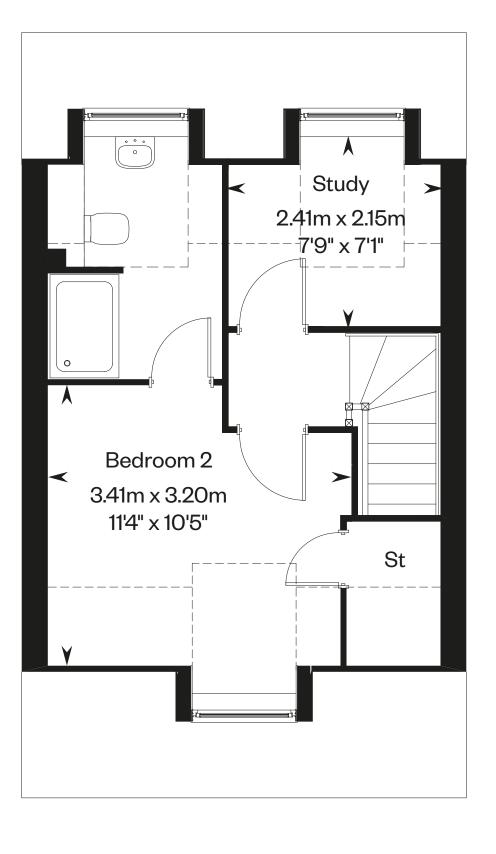

## The Hulsfield

3 bedroom semi-detached or terraced home

Ground floor First floor Second floor

Scan to view our virtual tour

Please ask your Sales Consultant for further details. A/C: Airing cupboard. St: Store cupboard. W: Wardrobe. All homes complete with solar panels fitted.