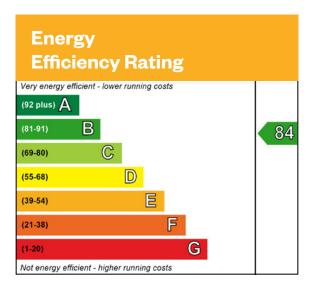

## The Hulsfield

Plots 183, 189, & 191 – as shown Plots 184, 190 & 192 – handed

This is a Predicted Energy Assessment for properties that are incomplete. Once the property is completed, this rating will be updated and an official Energy Performance Certificate will be created for the property.