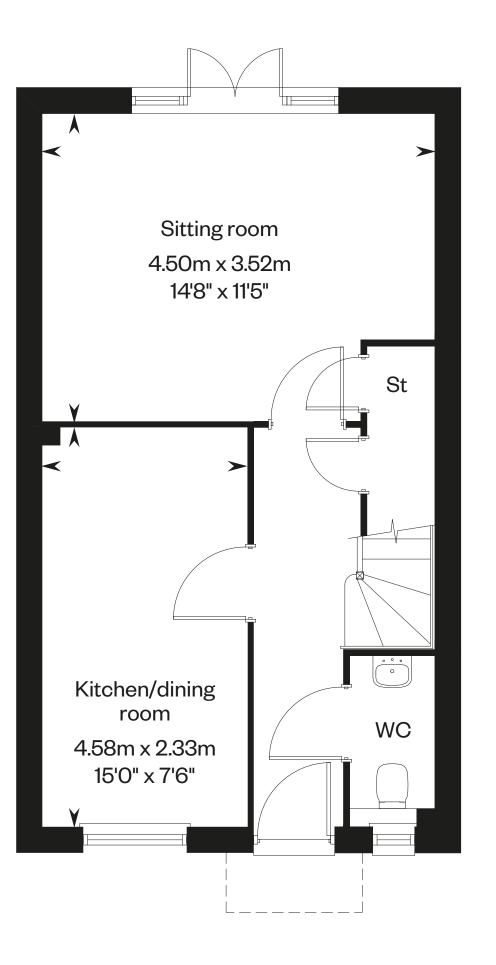

Ground floor First floor Second floor

Scan to view our virtual tour

Please ask your Sales Consultant for further details. A/C: Airing cupboard. St: Store cupboard. W: Wardrobe. All homes complete with solar panels fitted.