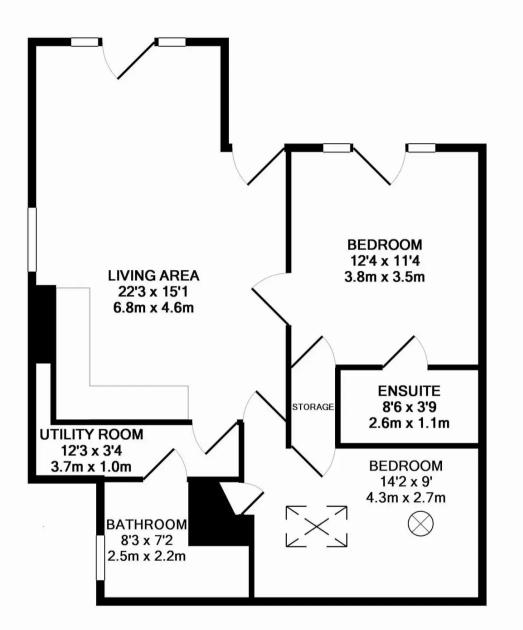

#### TOTAL APPROX. FLOOR AREA 738 SQ.FT. (68.5 SQ.M.)

Whilst every attempt has been made to ensure the accuracy of the floor plan contained here, measurements of doors, windows, rooms and any other items are approximate and no responsibility is taken for any error, omission, or mis-statement. This plan is for illustrative purposes only and should be used as such by any prospective purchaser. The services, systems and appliances shown have not been tested and no guarantee as to their operability or efficiency can be given

Made with Metropix ©2012