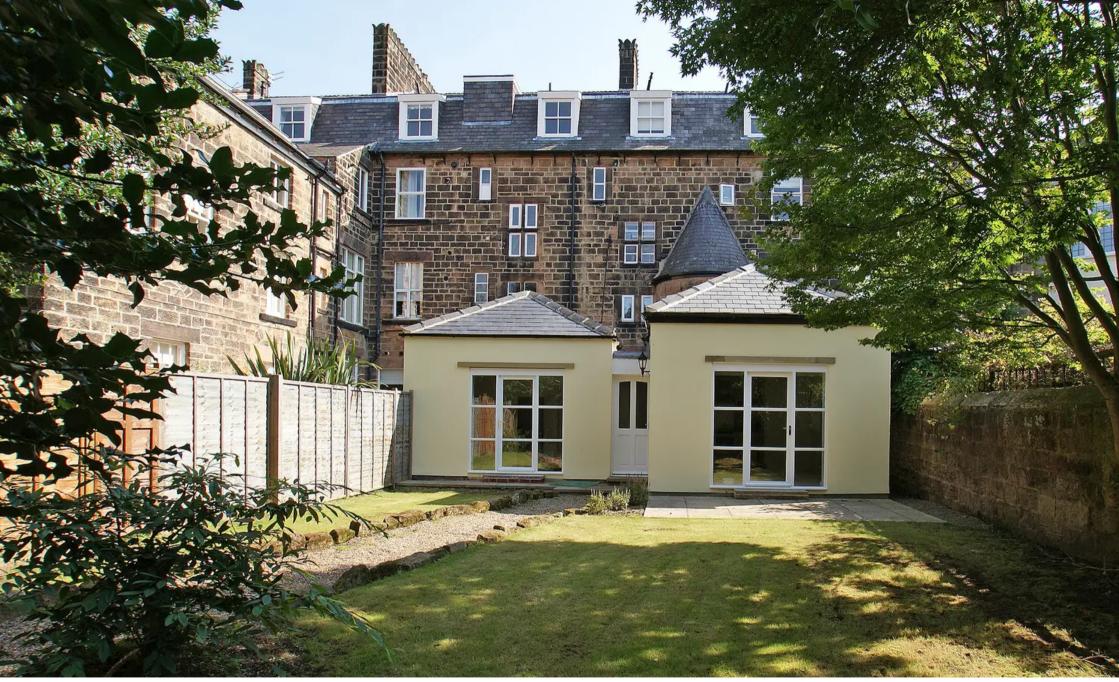

### The Coach House, Park Parade

, Harrogate

The Coach House offers a rare opportunity to acquire a 2 bedroom period cottage standing in private mature walled gardens of some size tucked away in a private location to the rear of an impressive Grade II Listed building overlooking the Park Parade Stray Parkland towards the Christ Church.

Tenure: Leasehold

- WONDERFUL PRIVATE WALLED GARDENS
- QUIET TUCKED AWAY LOCATION
- IDEAL SECOND HOME
- NO CHAIN
- CLOSE TO CHRIST CHURCH STRAY PARKLAND

MYRINGS