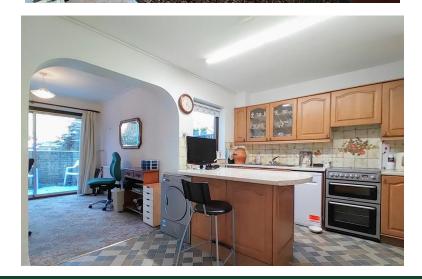

# KITCHEN/DINER

14' 6" x 11' 6" (4.42m x 3.51m) Fitted with a range of base and wall units, tiled splash-backs, laminated work surfaces and a central island unit. Plumbing for a washing machine and dishwasher plus space for a freestanding cooker. Window to the rear elevation, central heating radiator and an archway to the dining room extension. Central heating radiator and central heating boiler.

#### **DINING ROOM**

10' 0" x 8' 7" (3.05m x 2.62m) Being open plan from the kitchen and benefitting from patio doors to the rear garden and a central heating radiator.