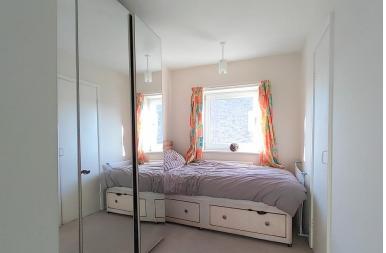

#### BEDROOM TWO

 $10'\ 2''\ x\ 8'\ 6''\ (3.1m\ x\ 2.59m)$  Window to the rear elevation, storage cupboard and a central heating radiator.