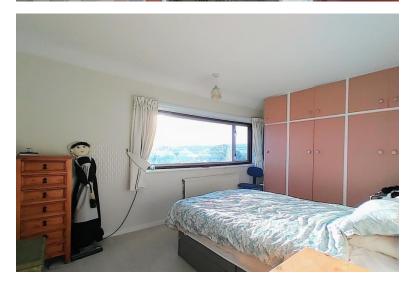

#### **BEDROOM ONE**

14' 7" x 11' 2" (4.44m x 3.4m) Window to the front elevation with lovely open views, fitted wardrobes and a central heating radiator.