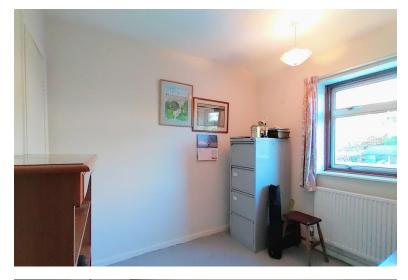

#### **BEDROOM THREE**

11' 5" x 7' 0" (3.48m x 2.13m) Window to the side elevation, storage cupboard and a central heating radiator.