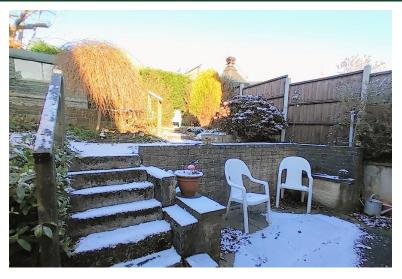

# **EXTERNAL**

Lawned garden to the front with flowerbeds and mature hedge borders. Driveway to the side providing off-road parking and access to a single detached garage. Rear enclosed garden with flagged patio areas, flowerbeds and mature shrubs & trees.