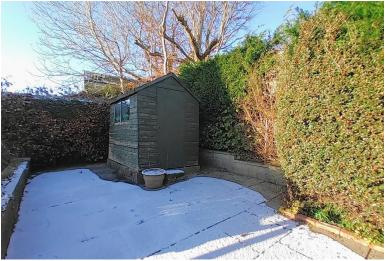

# **EXTERNAL**

Lawned garden to the front with flowerbeds and mature hedge borders. Driveway to the side providing off-road parking and access to a single detached garage. Rear enclosed garden with flagged patio areas, flowerbeds and mature shrubs & trees.