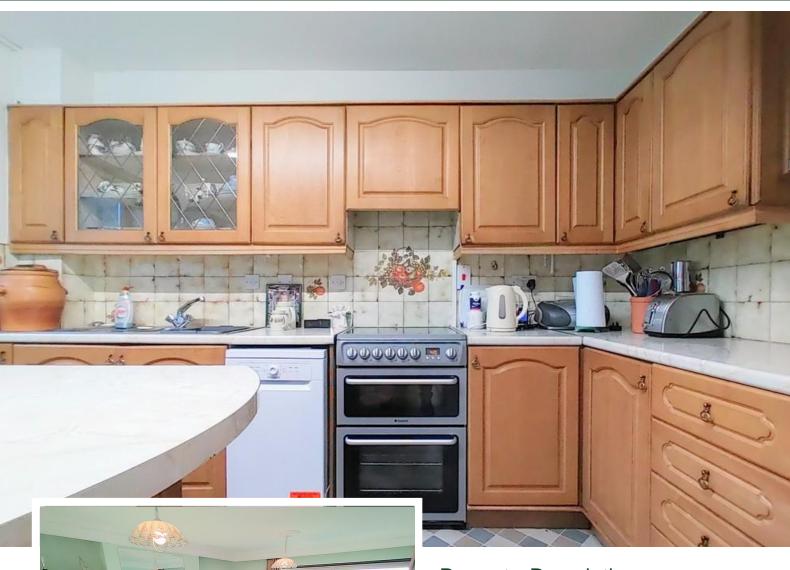

# KITCHEN/DINER

14' 6" x 11' 6" (4.42m x 3.51m) Fitted with a range of base and wall units, tiled splash-backs, laminated work surfaces and a central island unit. Plumbing for a washing machine and dishwasher plus space for a freestanding cooker. Window to the rear elevation, central heating radiator and an archway to the dining room extension. Central heating radiator and central heating boiler.