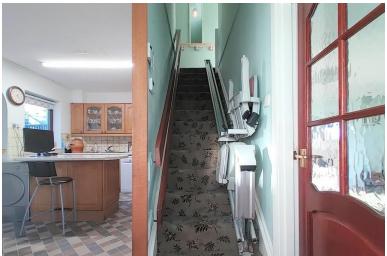

# KITCHEN/DINER

14' 6" x 11' 6" (4.42m x 3.51m) Fitted with a range of base and wall units, tiled splash-backs, laminated work surfaces and a central island unit. Plumbing for a washing machine and dishwasher plus space for a freestanding cooker. Window to the rear elevation, central heating radiator and an archway to the dining room extension. Central heating radiator and central heating boiler.

# FIRST FLOOR

Landing area with access to the loft space and a storage cupboard.