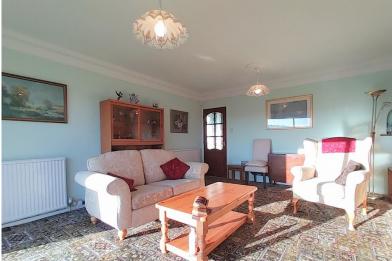

#### LOUNGE

16' 5" x 14' 7" (5m x 4.44m) A good sized reception room with large sliding patio doors to the front elevation allowing for plenty of natural light and making the most of the views. Living flame gas fire in a period style surround and two central heating radiators.