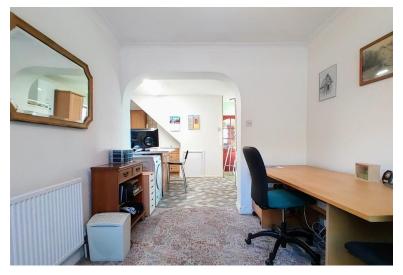

### **ENTRANCE HALL**

Hallway area with stairs off to the first floor, door to the lounge and direct access into the dining kitchen.

#### **DINING ROOM**

10' 0" x 8' 7" (3.05m x 2.62m) Being open plan from the kitchen and benefitting from patio doors to the rear garden and a central heating radiator.