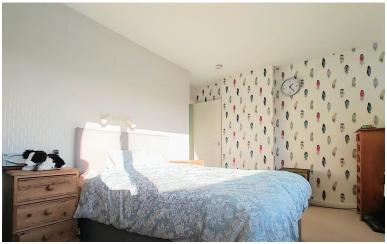

#### **BEDROOM ONE**

14' 7" x 11' 2" (4.44m x 3.4m) Window to the front elevation with lovely open views, fitted wardrobes and a central heating radiator.