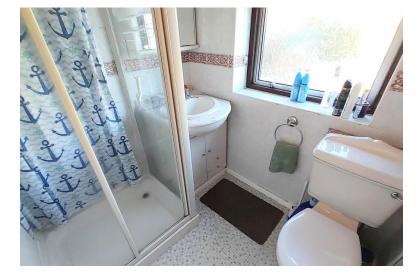

## **BATHROOM**

Three piece bathroom suite comprising of a shower cubicle with sliding door, WC and a washbasin set in a vanity unit with marble top. Window to the rear and a central heating radiator.