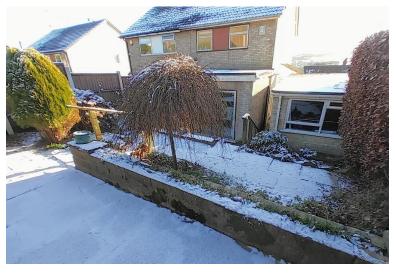

# **EXTERNAL**

Lawned garden to the front with flowerbeds and mature hedge borders. Driveway to the side providing off-road parking and access to a single detached garage. Rear enclosed garden with flagged patio areas, flowerbeds and mature shrubs & trees.