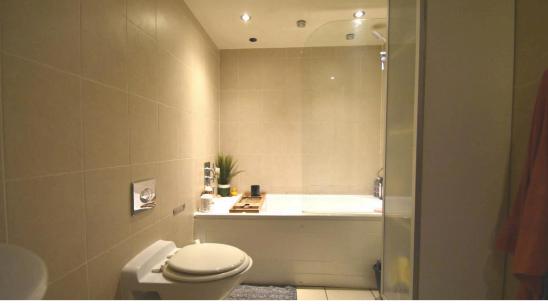

**Bathroom** 10' 1" x 5' 6" (3.07m x 1.68m)

Tiled throughout this modern bathroom comes complete with white three piece suite comprising of bath with shower over and screen, low flush WC and hand basin. Tiled flooring and extractor fan.