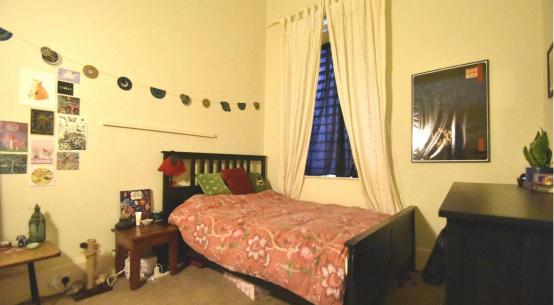

**Mezanine** 6' 9" x 6' 7" (2.06m x 2.01m)

Mezanine floor currently used as office space but potential sleeping area if required.

**Bedroom** 11' 7" x 10' 1" (3.53m x 3.07m)

Double bedroom with double glazed window and electric heater