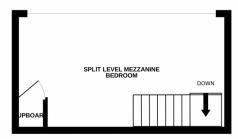

**Mezanine** 6' 9" x 6' 7" (2.06m x 2.01m)

Mezanine floor currently used as office space but potential sleeping area if required.

**Bedroom** 11' 7" x 10' 1" (3.53m x 3.07m)

Double bedroom with double glazed window and electric heater