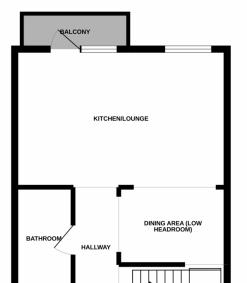

**Living room/Kitchen** 17' 0" x 15' 4" (5.18m x 4.67m)

Wooden floored spacious living area with ladder to mezanine. Double French style patio doors to balcony and further large window. Kitchen area contains a range of wall and base units with integrated sink with mixer tap, space for washing machine, hob with extractor fan over. tiled splashback

**Bathroom** 10' 1" x 5' 6" (3.07m x 1.68m)

Tiled throughout this modern bathroom comes complete with white three piece suite comprising of bath with shower over and screen, low flush WC and hand basin. Tiled flooring and extractor fan.

**Hallway** 19' 4" x 6' 5" (5.89m x 1.96m)

Spacious entry hall