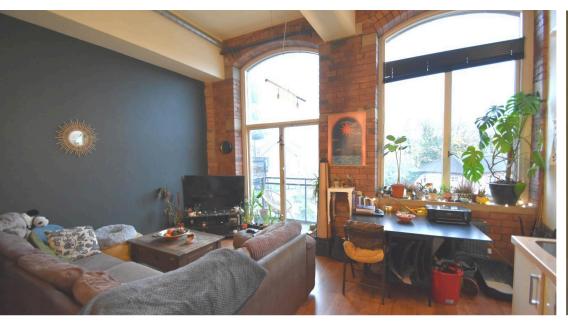

**Living room/Kitchen** 17' 0" x 15' 4" (5.18m x 4.67m)

Wooden floored spacious living area with ladder to mezanine. Double French style patio doors to balcony and further large window. Kitchen area contains a range of wall and base units with integrated sink with mixer tap, space for washing machine, hob with extractor fan over. tiled splashback