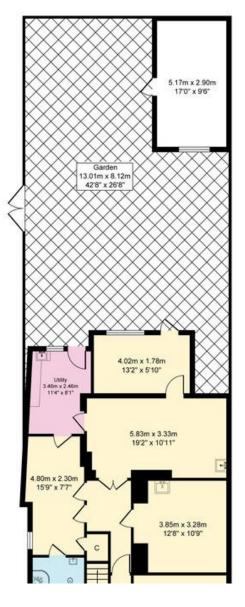

## 183 Dudden Hill Lane, London

One of the largest commercial premises to come on the market for a long time near to Willesden High Road.

This previous D1 Laser and Cosmetic clinic offers multiple treatment rooms, office space, customer bathrooms, and a large rear outdoor area for either parking or other development potential. Mixed use building

## **Dudden Hill Lane**