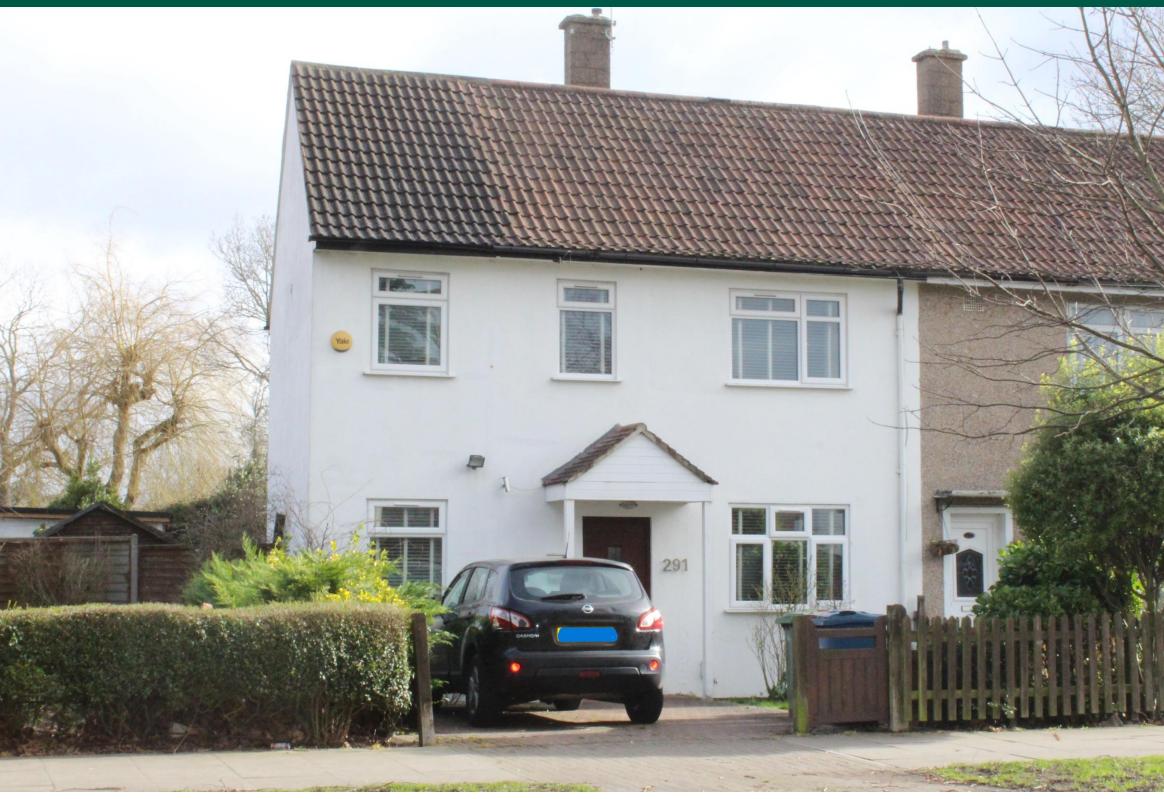

## Headstone Lane, Harrow Weald HA3 6PG

Guide Price £500,000

Guide Price £500,000. A "HILLS" CONSTRUCTED END OF TERRACED EX-LOCAL AUTHORITY HOUSE benefiting from a double storey side extension and now providing four bedrooms. The property is located within easy reach of shopping and transport facilities including both Headstone Lane and Hatch End BR stations. The property is offered for sale in very good order throughout and benefits from gas fired central heating, double glazed windows, a ground floor guests cloakroom and modern kitchen and bathroom fittings. An internal inspections comes highly advised.