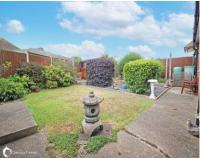

## The Property

Detached bungalow close to Westwood Cross shopping centre! The bungalow has 2 double bedrooms, one of which at the back of the bungalow has an extra room which was formerly part of the garage and could be used as a dressing room or study. The lounge is at the front of the bungalow and the shower room and kitchen are at the back. The kitchen also has a sun room which has doors to the rear garden and to the side access. There is a driveway to the front with potential for much more off road parking, and the rear garden is fenced and enclosed. Call us today to book your viewing!

Kitchen: 11'5" (3.48m) x 9'0" (2.74m) Sun room: 13'1" (3.99m) x 6'3" (1.91m)

OUTSIDE:

Walled front garden

Driveway

Garage: 17'0" (5.18m) x 7'8" (2.34m)

Enclosed rear garden with side access

HOLDING DEPOSIT £265