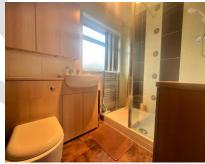

## The Property

Detached bungalow close to Westwood Cross shopping centre! The bungalow has 2 double bedrooms, one of which at the back of the bungalow has an extra room which was formerly part of the garage and could be used as a dressing room or study. The lounge is at the front of the bungalow and the shower room and kitchen are at the back. The kitchen also has a sun room which has doors to the rear garden and to the side access. There is a driveway to the front with potential for much more off road parking, and the rear garden is fenced and enclosed. Call us today to book your viewing!

#### FRONT DOOR

**ENTRANCE HALLWAY** 

Lounge: 15'7" (4.75m) x 11'9" (3.58m)

Bedroom: 13'2" (4.01m) x 9'9" (2.97m)

Bedroom: 11'2" (3.40m) x 10'6" (3.20m)

Dressing room / study: 7'6" (2.29m) x 5'8" (1.73m)

Shower room