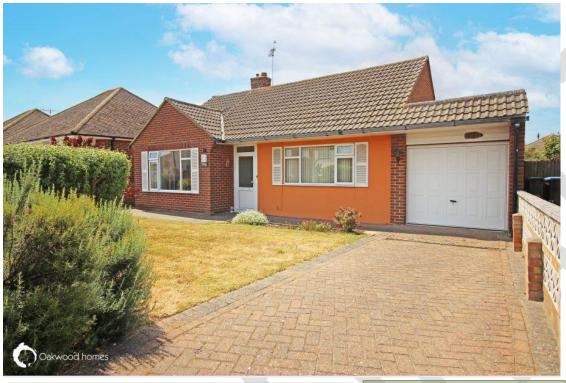

## The Property

Detached bungalow close to Westwood Cross shopping centre! The bungalow has 2 double bedrooms, one of which at the back of the bungalow has an extra room which was formerly part of the garage and could be used as a dressing room or study. The lounge is at the front of the bungalow and the shower room and kitchen are at the back. The kitchen also has a sun room which has doors to the rear garden and to the side access. There is a driveway to the front with potential for much more off road parking, and the rear garden is fenced and enclosed. Call us today to book your viewing!

## **Key Features**

- Two bedroom detached bungalow
- Close to Westwood
   Cross shopping centre
- Well presented throughout
- Sun room and dressing room / office
- Driveway and garage