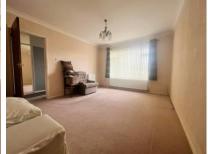

## The Property

Detached bungalow close to Westwood Cross shopping centre! The bungalow has 2 double bedrooms, one of which at the back of the bungalow has an extra room which was formerly part of the garage and could be used as a dressing room or study. The lounge is at the front of the bungalow and the shower room and kitchen are at the back. The kitchen also has a sun room which has doors to the rear garden and to the side access. There is a driveway to the front with potential for much more off road parking, and the rear garden is fenced and enclosed. Call us today to book your viewing!

#### FRONT DOOR

**ENTRANCE HALLWAY** 

Lounge: 15'7" (4.75m) x 11'9" (3.58m)

Bedroom: 13'2" (4.01m) x 9'9" (2.97m)

Bedroom: 11'2" (3.40m) x 10'6" (3.20m)

Dressing room / study: 7'6" (2.29m) x 5'8" (1.73m)

Shower room