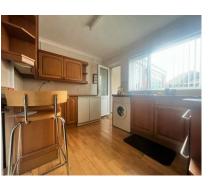

## The Property

Detached bungalow close to Westwood Cross shopping centre! The bungalow has 2 double bedrooms, one of which at the back of the bungalow has an extra room which was formerly part of the garage and could be used as a dressing room or study. The lounge is at the front of the bungalow and the shower room and kitchen are at the back. The kitchen also has a sun room which has doors to the rear garden and to the side access. There is a driveway to the front with potential for much more off road parking, and the rear garden is fenced and enclosed. Call us today to book your viewing!

Kitchen: 11'5" (3.48m) x 9'0" (2.74m) Sun room: 13'1" (3.99m) x 6'3" (1.91m)

OUTSIDE:

Walled front garden

Driveway

Garage: 17'0" (5.18m) x 7'8" (2.34m)

Enclosed rear garden with side access

HOLDING DEPOSIT £265