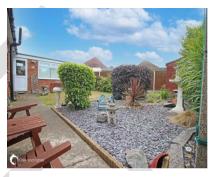

## The Property

Detached bungalow close to Westwood Cross shopping centre! The bungalow has 2 double bedrooms, one of which at the back of the bungalow has an extra room which was formerly part of the garage and could be used as a dressing room or study. The lounge is at the front of the bungalow and the shower room and kitchen are at the back. The kitchen also has a sun room which has doors to the rear garden and to the side access. There is a driveway to the front with potential for much more off road parking, and the rear garden is fenced and enclosed. Call us today to book your viewing!

Kitchen: 11'5" (3.48m) x 9'0" (2.74m) Sun room: 13'1" (3.99m) x 6'3" (1.91m)

OUTSIDE:

Walled front garden

Driveway

Garage: 17'0" (5.18m) x 7'8" (2.34m)

Enclosed rear garden with side access

HOLDING DEPOSIT £265