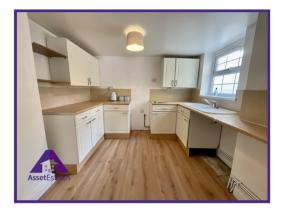

**Entrance** 

Lounge/ Diner

15' x 22'3" (4.6m x 6.81m)

Kitchen

9'2" x 9'5" (2.83m x 2.92m)

Bedroom 1

8'6" x 8'3" (2.64m x 2.55m)

**Bedroom 2** 