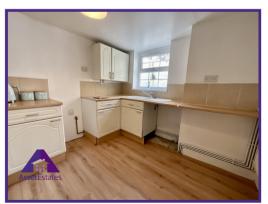

**Entrance** 

Lounge/ Diner

15' x 22'3" (4.6m x 6.81m)

Kitchen

9'2" x 9'5" (2.83m x 2.92m)

Bedroom 1

8'6" x 8'3" (2.64m x 2.55m)

**Bedroom 2** 