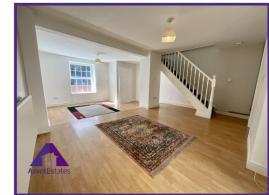

**Entrance** 

Lounge/ Diner

15' x 22'3" (4.6m x 6.81m)

Kitchen

9'2" x 9'5" (2.83m x 2.92m)

Bedroom 1

8'6" x 8'3" (2.64m x 2.55m)

**Bedroom 2** 