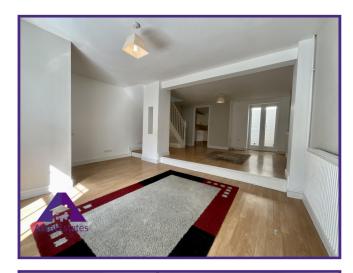

**Entrance** 

Lounge/ Diner

15' x 22'3" (4.6m x 6.81m)

Kitchen

9'2" x 9'5" (2.83m x 2.92m)

Bedroom 1

8'6" x 8'3" (2.64m x 2.55m)

**Bedroom 2** 