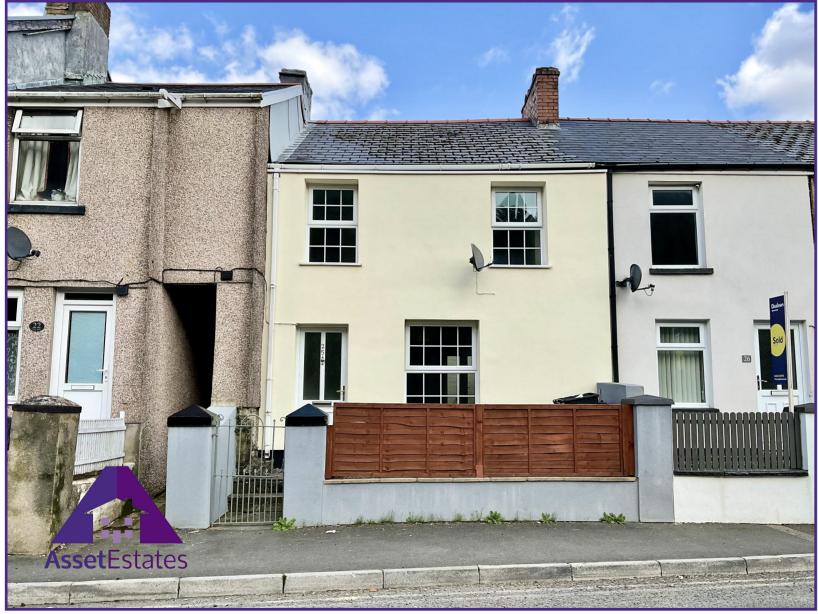

**Entrance** 

Lounge/ Diner

15' x 22'3" (4.6m x 6.81m)

Kitchen

9'2" x 9'5" (2.83m x 2.92m)

Bedroom 1

8'6" x 8'3" (2.64m x 2.55m)

**Bedroom 2** 

6'2" x 7' (1.9m x 2.15m)

Bedroom 3

8'3" x 13'7" (2.55m x 4.19m)

Bathroom

6'2" x 8'5" (1.9m x 2.61m)

Tenure

We have been advised that this property is freehold, intending purchasers should make enquiries with their solicitor

Services

Mains gas, electric, water and drainage

Council Tax

Band: A