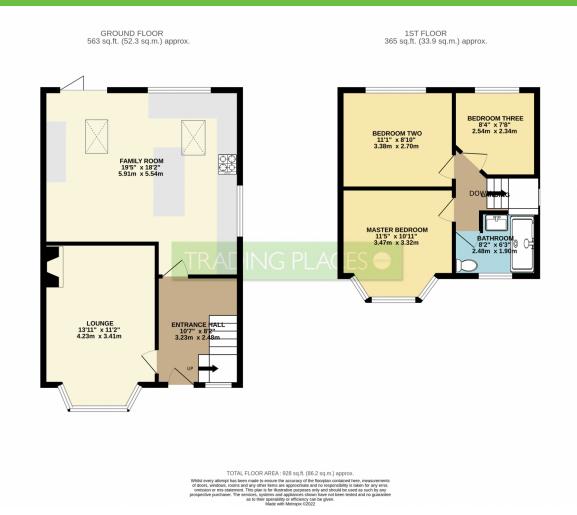

### Offers in excess of £385,000 Merwell Road, Flixton, M41

\*\*A STUNNING OPEN PLAN BREAKFAST KITCHEN AND NOT OVERLOOKED FRONT OR REAR\*\* OTHER FEATURE TO NOTE THE PROPERTY HAS FULL PLANNING PERMISSION GRANTED FOR A DOUBLE STOREY SIDE EXTENSION \*\*\*TRADING PLACES ESTATE AGENTS are pleased to offer for sale this well presented and extended THREE BEDROOM DETACHED property situated within a cul-de-sac position in Flixton. The location is popular with families and convenient for local schools and Flixton Train Station. This delightful bay fronted home is warmed by an upgraded gas central heating system and benefits from being fully double glazed throughout. In brief, this enviable property comprises; porch, a warm and welcoming entrance hallway, a bay fronted living room and an impressive open plan dining kitchen complete with double doors opening out into the rear garden. The kitchen itself is recently fitted with a comprehensive range of 'Shaker' style wall and base units with a host of integrated appliances and also features a central breakfast island with space for seating. The kitchen opens into a dining area providing ample space for a dining table and chairs if required. To the first floor level, there are three bedrooms and a three piece newly fitted family bathroom. Externally, a driveway provides ample parking for FOUR CARS, single garage with power and lighting and lawned gardens at the rear. Just a stones throw away from the beautiful Dutton's Pond and WELLACRE COUNTRY PARK. Requires an internal inspection to be truly appreciated. APPLICATION NUMBER 105592/HHA/21.