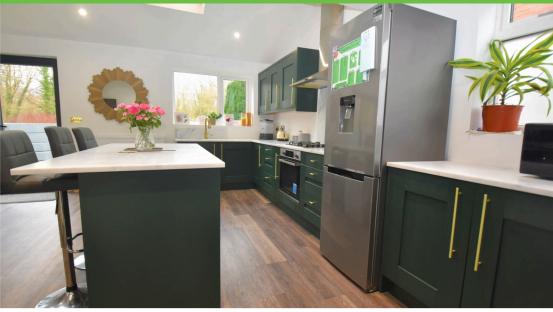

### Offers in excess of £385,000 Merwell Road, Flixton, M41

\*\*A STUNNING OPEN PLAN BREAKFAST KITCHEN AND NOT OVERLOOKED FRONT OR REAR\*\* OTHER FEATURE TO NOTE THE PROPERTY HAS FULL PLANNING PERMISSION GRANTED FOR A DOUBLE STOREY SIDE EXTENSION \*\*\*TRADING PLACES ESTATE AGENTS are pleased to offer for sale this well presented and extended THREE BEDROOM DETACHED property situated within a cul-de-sac position in Flixton. The location is popular with families and convenient for local schools and Flixton Train Station. This delightful bay fronted home is warmed by an upgraded gas central heating system and benefits from being fully double glazed throughout. In brief, this enviable property comprises; porch, a warm and welcoming entrance hallway, a bay fronted living room and an impressive open plan dining kitchen complete with double doors opening out into the rear garden. The kitchen itself is recently fitted with a comprehensive range of 'Shaker' style wall and base units with a host of integrated appliances and also features a central breakfast island with space for seating. The kitchen opens into a dining area providing ample space for a dining table and chairs if required. To the first floor level, there are three bedrooms and a three piece newly fitted family bathroom. Externally, a driveway provides ample parking for FOUR CARS, single garage with power and lighting and lawned gardens at the rear. Just a stones throw away from the beautiful Dutton's Pond and WELLACRE COUNTRY PARK. Requires an internal inspection to be truly appreciated. APPLICATION NUMBER 105592/HHA/21.