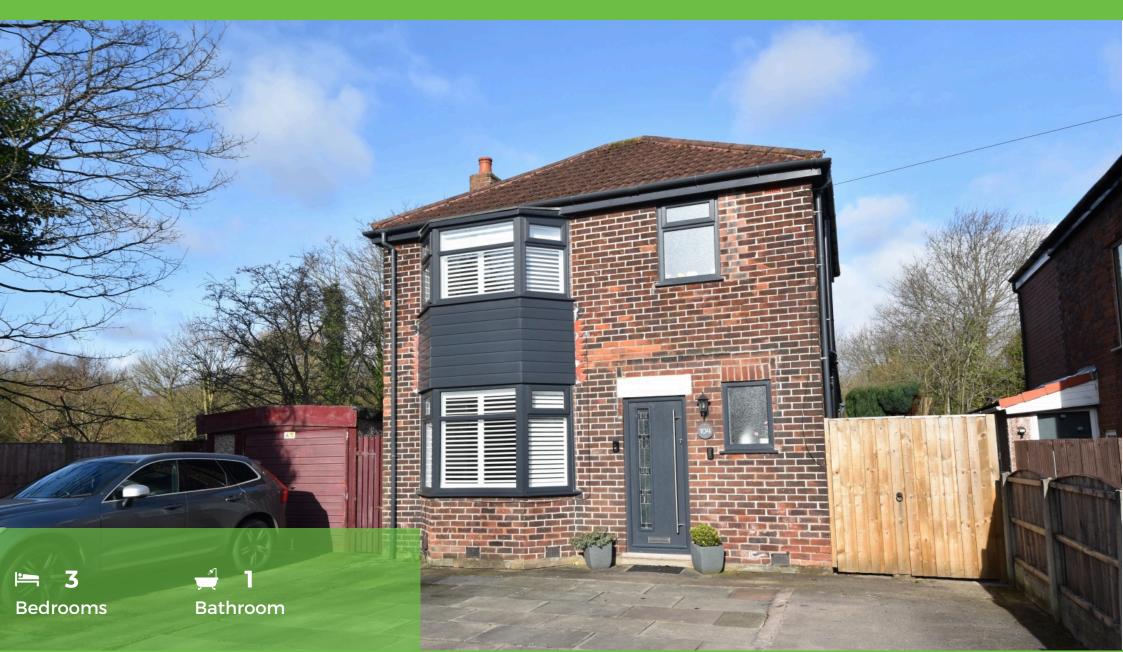

### Offers in excess of £385,000 Merwell Road, Flixton, M41

\*\*A STUNNING OPEN PLAN BREAKFAST KITCHEN AND NOT OVERLOOKED FRONT OR REAR\*\* OTHER FEATURE TO NOTE THE PROPERTY HAS FULL PLANNING PERMISSION GRANTED FOR A DOUBLE STOREY SIDE EXTENSION \*\*\*TRADING PLACES ESTATE AGENTS are pleased to offer for sale this well presented and extended THREE BEDROOM DETACHED property situated within a cul-de-sac position in Flixton. The location is popular with families and convenient for local schools and Flixton Train Station. This delightful bay fronted home is warmed by an upgraded gas central heating system and benefits from being fully double glazed throughout. In brief, this enviable property comprises; porch, a warm and welcoming entrance hallway, a bay fronted living room and an impressive open plan dining kitchen complete with double doors opening out into the rear garden. The kitchen itself is recently fitted with a comprehensive range of 'Shaker' style wall and base units with a host of integrated appliances and also features a central breakfast island with space for seating. The kitchen opens into a dining area providing ample space for a dining table and chairs if required. To the first floor level, there are three bedrooms and a three piece newly fitted family bathroom. Externally, a driveway provides ample parking for FOUR CARS, single garage with power and lighting and lawned gardens at the rear. Just a stones throw away from the beautiful Dutton's Pond and WELLACRE COUNTRY PARK. Requires an internal inspection to be truly appreciated. APPLICATION NUMBER 105592/HHA/21.