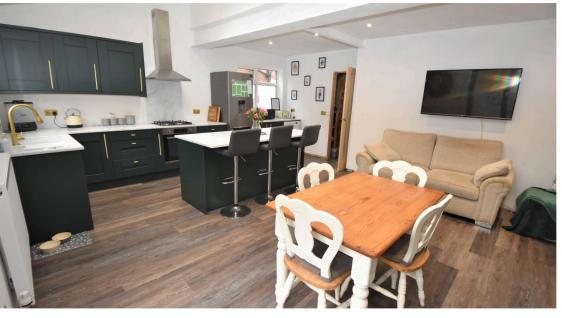

### Offers in excess of £385,000 Merwell Road, Flixton, M41

\*\*A STUNNING OPEN PLAN BREAKFAST KITCHEN AND NOT OVERLOOKED FRONT OR REAR\*\* OTHER FEATURE TO NOTE THE PROPERTY HAS FULL PLANNING PERMISSION GRANTED FOR A DOUBLE STOREY SIDE EXTENSION \*\*\*TRADING PLACES ESTATE AGENTS are pleased to offer for sale this well presented and extended THREE BEDROOM DETACHED property situated within a cul-de-sac position in Flixton. The location is popular with families and convenient for local schools and Flixton Train Station. This delightful bay fronted home is warmed by an upgraded gas central heating system and benefits from being fully double glazed throughout. In brief, this enviable property comprises; porch, a warm and welcoming entrance hallway, a bay fronted living room and an impressive open plan dining kitchen complete with double doors opening out into the rear garden. The kitchen itself is recently fitted with a comprehensive range of 'Shaker' style wall and base units with a host of integrated appliances and also features a central breakfast island with space for seating. The kitchen opens into a dining area providing ample space for a dining table and chairs if required. To the first floor level, there are three bedrooms and a three piece newly fitted family bathroom. Externally, a driveway provides ample parking for FOUR CARS, single garage with power and lighting and lawned gardens at the rear. Just a stones throw away from the beautiful Dutton's Pond and WELLACRE COUNTRY PARK. Requires an internal inspection to be truly appreciated. APPLICATION NUMBER 105592/HHA/21.