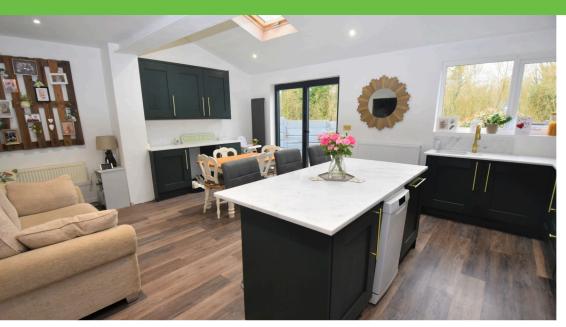

### Offers in excess of £385,000 Merwell Road, Flixton, M41

\*\*A STUNNING OPEN PLAN BREAKFAST KITCHEN AND NOT OVERLOOKED FRONT OR REAR\*\* OTHER FEATURE TO NOTE THE PROPERTY HAS FULL PLANNING PERMISSION GRANTED FOR A DOUBLE STOREY SIDE EXTENSION \*\*\*TRADING PLACES ESTATE AGENTS are pleased to offer for sale this well presented and extended THREE BEDROOM DETACHED property situated within a cul-de-sac position in Flixton. The location is popular with families and convenient for local schools and Flixton Train Station. This delightful bay fronted home is warmed by an upgraded gas central heating system and benefits from being fully double glazed throughout. In brief, this enviable property comprises; porch, a warm and welcoming entrance hallway, a bay fronted living room and an impressive open plan dining kitchen complete with double doors opening out into the rear garden. The kitchen itself is recently fitted with a comprehensive range of 'Shaker' style wall and base units with a host of integrated appliances and also features a central breakfast island with space for seating. The kitchen opens into a dining area providing ample space for a dining table and chairs if required. To the first floor level, there are three bedrooms and a three piece newly fitted family bathroom. Externally, a driveway provides ample parking for FOUR CARS, single garage with power and lighting and lawned gardens at the rear. Just a stones throw away from the beautiful Dutton's Pond and WELLACRE COUNTRY PARK. Requires an internal inspection to be truly appreciated. APPLICATION NUMBER 105592/HHA/21.