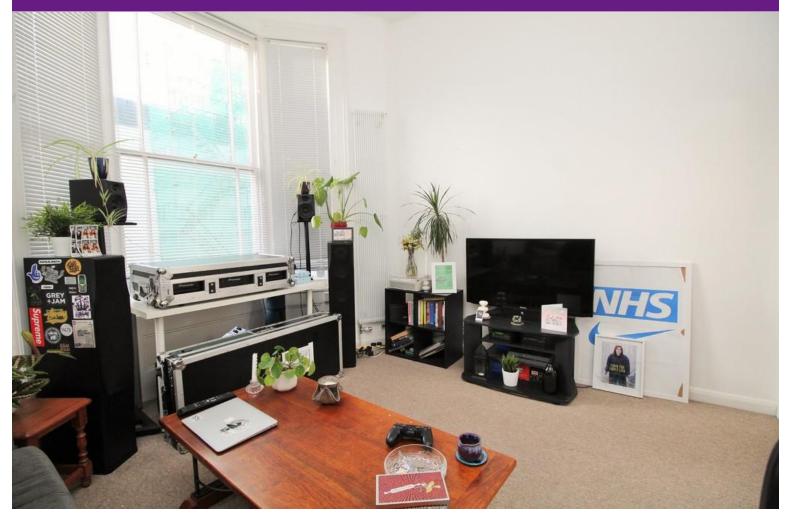

The property itself is set back from the road and is located on the first floor and consists of: bright and airy sitting room, separate fitted kitchen, double bedroom and family bathroom. The flat also has a separate storage room.

#### FIRST FLOOR

ENTRANCE HALL

SITTING ROOM 11' 11" x 11' 4" (3.63m x 3.45m)

KITCHEN 9' 11" x 6' 2" (3.02m x 1.88m)

BEDROOM 12' 0" x 11' 7" (3.66m x 3.53m)