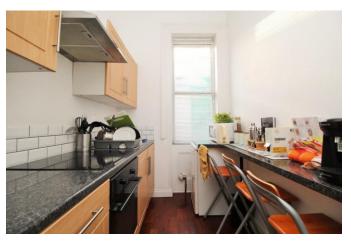

The property itself is set back from the road and is located on the first floor and consists of: bright and airy sitting room, separate fitted kitchen, double bedroom and family bathroom. The flat also has a separate storage room.

#### FIRST FLOOR

ENTRANCE HALL

SITTING ROOM 11' 11" x 11' 4" (3.63m x 3.45m)

KITCHEN 9' 11" x 6' 2" (3.02m x 1.88m)

BEDROOM 12' 0" x 11' 7" (3.66m x 3.53m)