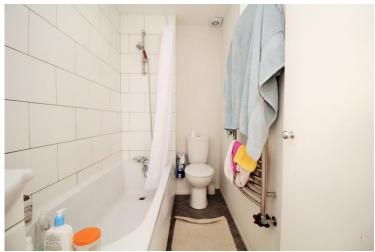

The property itself is set back from the road and is located on the first floor and consists of: bright and airy sitting room, separate fitted kitchen, double bedroom and family bathroom. The flat also has a separate storage room.

#### BATHROOM

SEPERATE STORE ROOM 7' 8" x 5' 2" (2.34m x 1.57m)