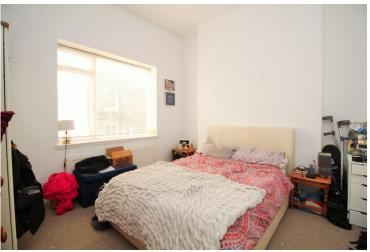

The property itself is set back from the road and is located on the first floor and consists of: bright and airy sitting room, separate fitted kitchen, double bedroom and family bathroom. The flat also has a separate storage room.

#### FIRST FLOOR

ENTRANCE HALL

SITTING ROOM 11' 11" x 11' 4" (3.63m x 3.45m)

KITCHEN 9' 11" x 6' 2" (3.02m x 1.88m)

BEDROOM 12' 0" x 11' 7" (3.66m x 3.53m)