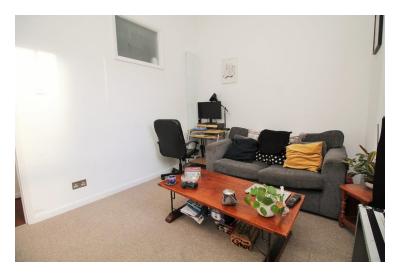

The property itself is set back from the road and is located on the first floor and consists of: bright and airy sitting room, separate fitted kitchen, double bedroom and family bathroom. The flat also has a separate storage room.

#### FIRST FLOOR

ENTRANCE HALL

SITTING ROOM 11' 11" x 11' 4" (3.63m x 3.45m)

KITCHEN 9' 11" x 6' 2" (3.02m x 1.88m)

BEDROOM 12' 0" x 11' 7" (3.66m x 3.53m)