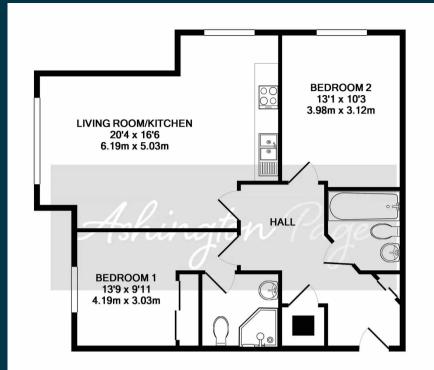

## TOTAL APPROX. FLOOR AREA 729 SQ.FT. (67.7 SQ.M.)

Whilst every attempt has been made to ensure the accuracy of the floor plan contained here, measurements of doors, windows, rooms and any other items are approximate and no responsibility is taken for any error, omission, or mis-statement. This plan is for illustrative purposes only and should be used as such by any prospective purchaser. The services, systems and appliances shown have not been tested and no guarantee as to their operability or efficiency can be given Made with Metropix @2019