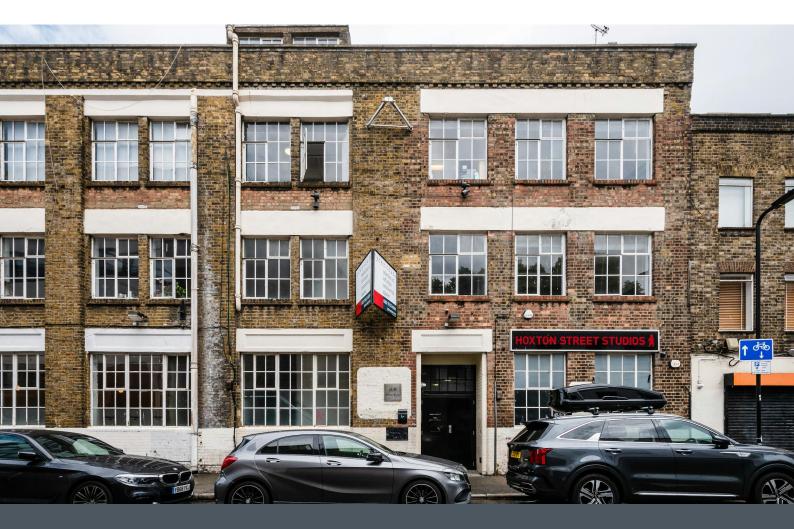

fyfe mcdade To Let

2.04

Hoxton Street Studios, 12-18 Hoxton Street, Shoreditch, N1 6NG

## 2.04, Hoxton Street Studios, 12-18 Hoxton Street, Shoreditch, N1 6NG

#### Description

A characterful private office in a Shoreditch warehouse conversion very well located just off Old Street and adjacent to Hoxton Square. On the second floor of the popular Hoxton Street Studios this unit is flooded with natural light from the original crittal windows, offering the ideal working environment for creative companies.