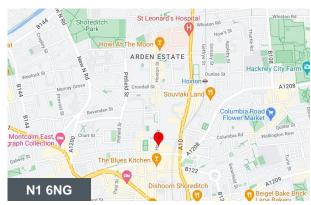

#### Location

Shoreditch is home to variety of occupiers making it an ideal location for many creative companies. Old Street Underground, Liverpool Street Station and Shoreditch High Street Overground are all a short walk away offering plenty of options for commuters providing swift access into the City and Central London.