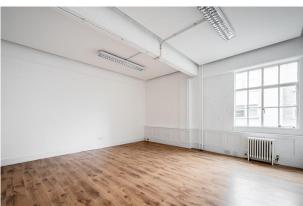

# Second floor 260 sq.ft. office to let in Hoxton Street, Shoreditch

260 sq ft

(24.15 sq m)

- Excellent Natural Light
- Flexible Terms
- Shoreditch Area
- Open Plan Layout
- Available September 2024
- Old Street & Liverpool Stations minutes away

#### Description

A characterful private office in a Shoreditch warehouse conversion very well located just off Old Street and adjacent to Hoxton Square. On the second floor of the popular Hoxton Street Studios this unit is flooded with natural light from the original crittal windows, offering the ideal working environment for creative companies.