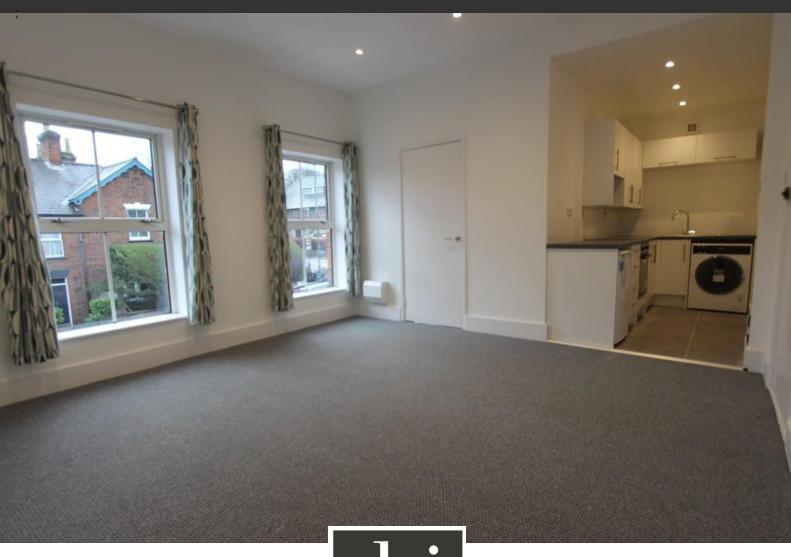

A refurbished first floor one bedroom apartment located between Hitchin train station and the town centre. The property is one of three in the block, located above two commercial buildings and comprises of an open plan lounge/kitchen with fridge, oven, hob and washing machine, a modern bathroom with shower enclosure and a separate bedroom.