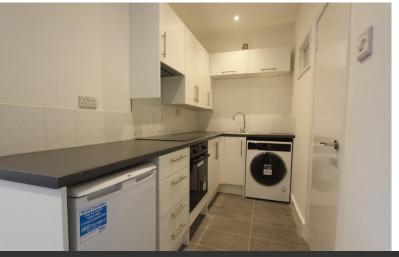

A refurbished first floor one bedroom apartment located between Hitchin train station and the town centre. The property is one of three in the block, located above two commercial buildings and comprises of an open plan lounge/kitchen with fridge, oven, hob and washing machine, a modern bathroom with shower enclosure and a separate bedroom.