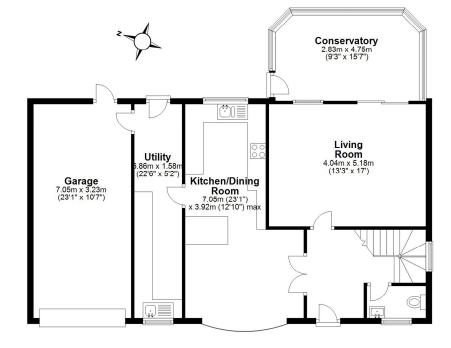

## **Meadow Court Scruton**

Total area: approx. 197.2 sq. metres (2123.2 sq. feet)

First Floor Ground Floor

Whilst every attempt has been made to ensure the accuracy of the floorplans contained here, measurements of doors, windows, rooms and any other items are approximate and no responsibility is taken for any error, omission or mis-statement. This plan is not drawn to scale and is for illustrative purposes only & should be used as such by any prospective purchaser. Created especially for Youngs RPS by Vue3sixty Ltd