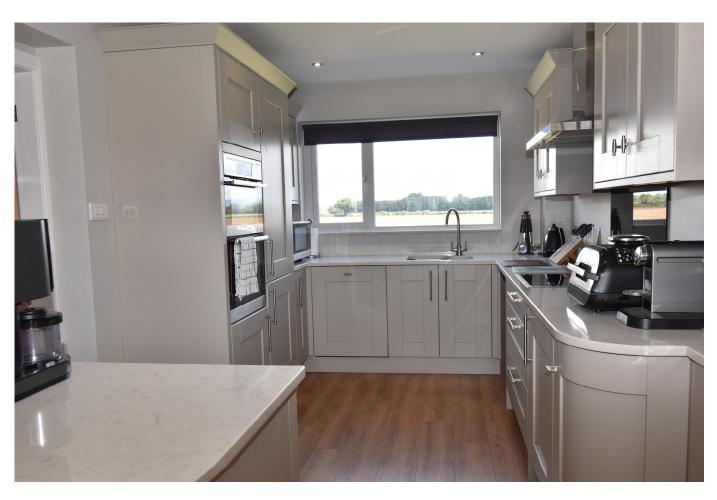

## 7 Meadow Court Scruton Northallerton DL7 0QU

**GUIDE PRICE: £575,000** 

- Extended to provide over 1625 square feet of living space.
- Recently updated with high quality dining kitchen & 3 bathrooms
- Master suite with dressing room & en-suite shower room
- Stunning far reaching countryside views to the rear.
- Large garage &off-street parking for 6+ vehicles
- Easy access to A1
- EPC Rating C