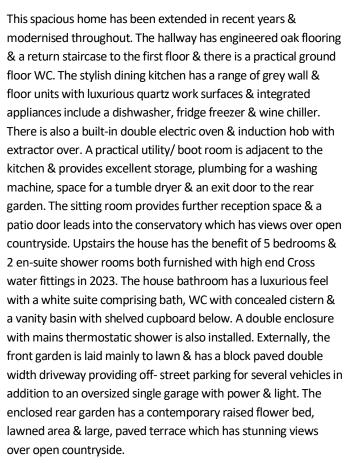

## 7 Meadow Court Scruton Northallerton DL7 0QU

**GUIDE PRICE: £575,000** 

- Extended to provide over 1625 square feet of living space.
- Recently updated with high quality dining kitchen & 3 bathrooms
- Master suite with dressing room & en-suite shower room
- Stunning far reaching countryside views to the rear.
- Large garage &off-street parking for 6+ vehicles
- Easy access to A1
- EPC Rating C