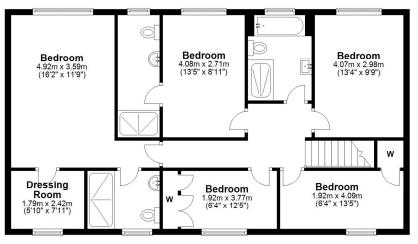

## **Meadow Court Scruton**

Total area: approx. 197.2 sq. metres (2123.2 sq. feet)

First Floor Ground Floor

Whilst every attempt has been made to ensure the accuracy of the floorplans contained here, measurements of doors, windows, rooms and any other items are approximate and no responsibility is taken for any error, omission or mis-statement. This plan is not drawn to scale and is for illustrative purposes only & should be used as such by any prospective purchaser. Created especially for Youngs RPS by Vue3sixty Ltd