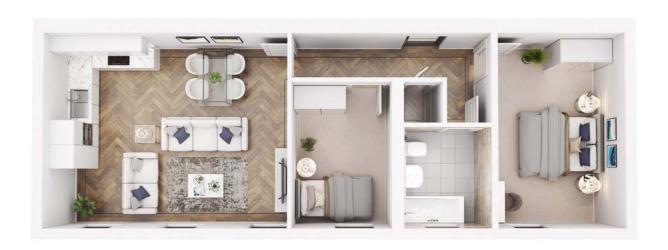

## Apartment 4 Ground Floor

Measurements  $\mid$  m<sup>2</sup> 181  $\mid$  ft<sup>2</sup> 1948