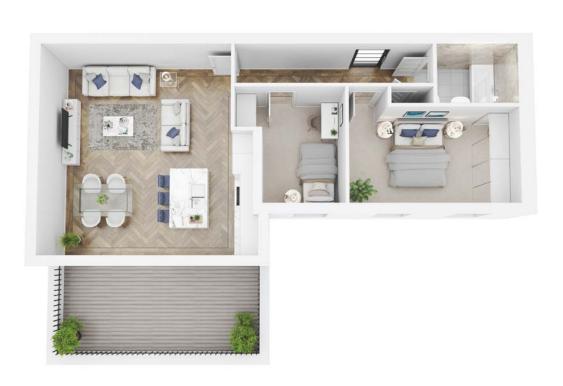

## Apartment 4 Ground Floor

Measurements  $\mid$  m<sup>2</sup> 181  $\mid$  ft<sup>2</sup> 1948