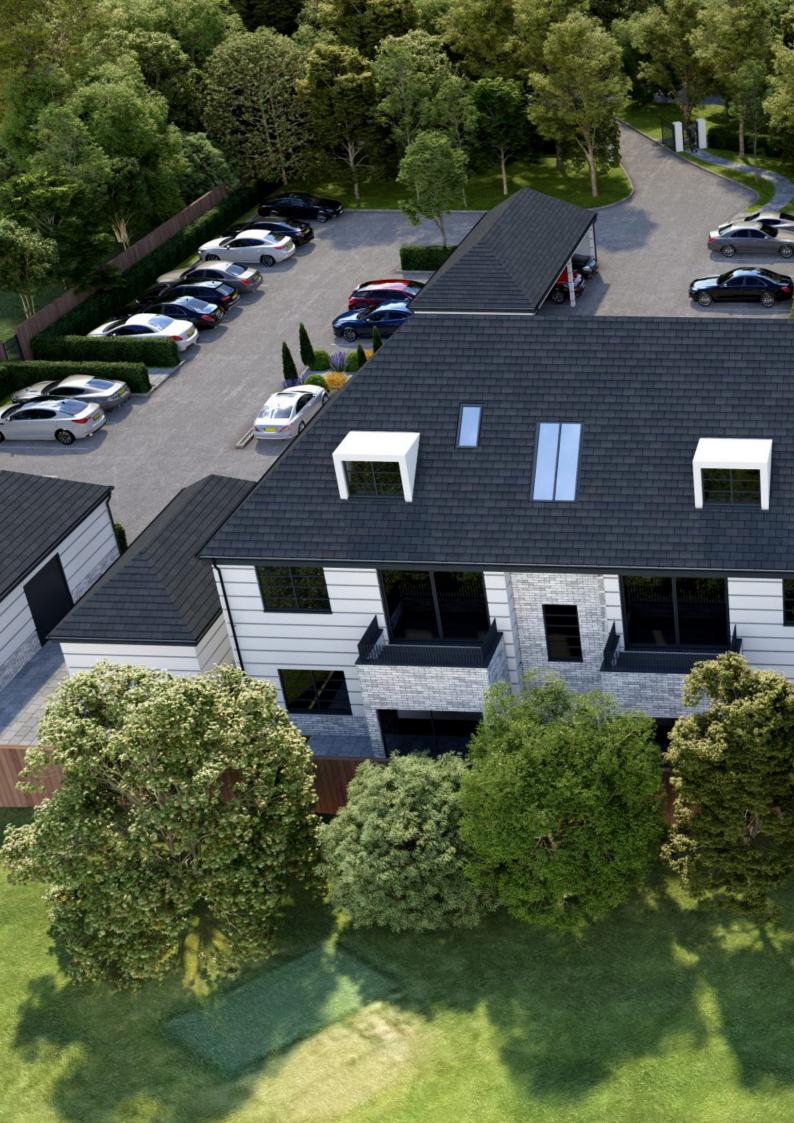

The Fairways displays outstanding quality and attention to detail whilst seeking to retain the existing features and footprint of the original building wherever possible.

Nature is truly on your doorstep at The Fairways, which is located within a tree preservation area and wildlife habitat where squirrels and parakeets can be found. Its high standard of specification is matched only by the spectacular location with its views of the sea, the lighthouse, the fairways of the North Foreland Golf Club and woodland from every vista.

Externally, this stunning building is presented with high quality Georgian design block render with zinc cladding and aluminium framed double-glazed windows. Layered private terraces allow residents to take in the views, while ground floor apartment owners can access their homes through their own private gardens.

Each apartment comes with parking, some of which is under cover and there will also be some communal amenity space.

Design and function co-exist in complete harmony at The Fairways.

High-end craftsman-styled kitchens and cabinets in a variety of finishes are available with soft closing doors and drawers, natural stone work surfaces and an extensive range of high-quality integrated appliances. Recessed down lighters and mood lighting provide the finishing touches.