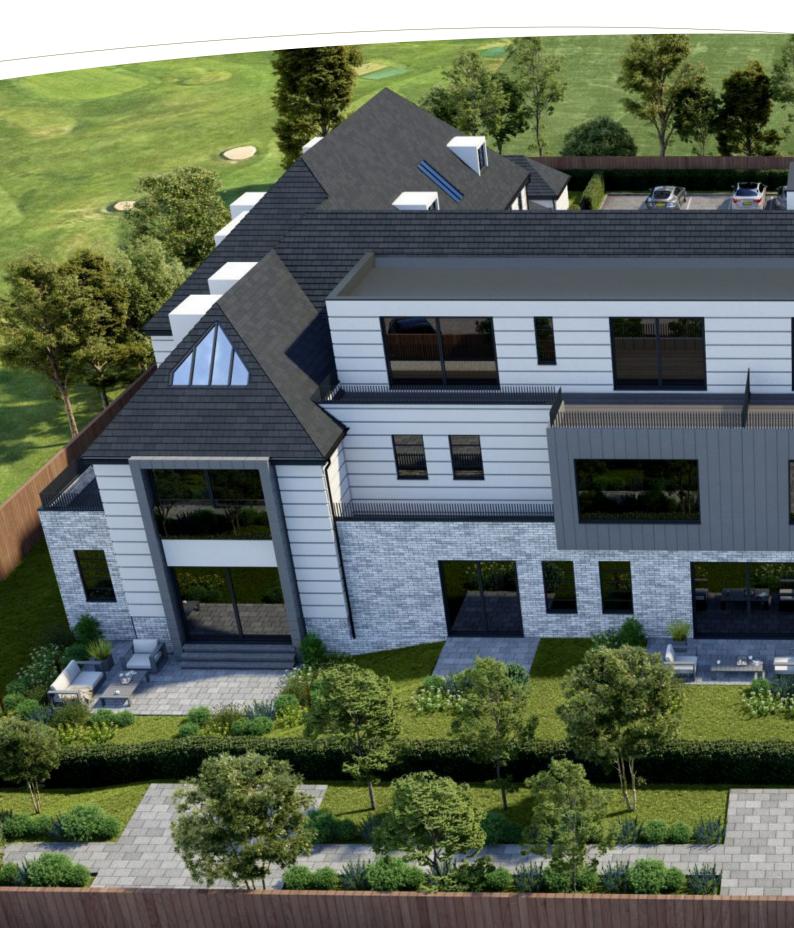

The Fairways displays outstanding quality and attention to detail whilst seeking to retain the existing features and footprint of the original building wherever possible.

Nature is truly on your doorstep at The Fairways, which is located within a tree preservation area and wildlife habitat where squirrels and parakeets can be found. Its high standard of specification is matched only by the spectacular location with its views of the sea, the lighthouse, the fairways of the North Foreland Golf Club and woodland from every vista.

Externally, this stunning building is presented with high quality Georgian design block render with zinc cladding and aluminium framed double-glazed windows. Layered private terraces allow residents to take in the views, while ground floor apartment owners can access their homes through their own private gardens.

Each apartment comes with parking, some of which is under cover and there will also be some communal amenity space.

Design and function co-exist in complete harmony at The Fairways.

High-end craftsman-styled kitchens and cabinets in a variety of finishes are available with soft closing doors and drawers, natural stone work surfaces and an extensive range of high-quality integrated appliances. Recessed down lighters and mood lighting provide the finishing touches.