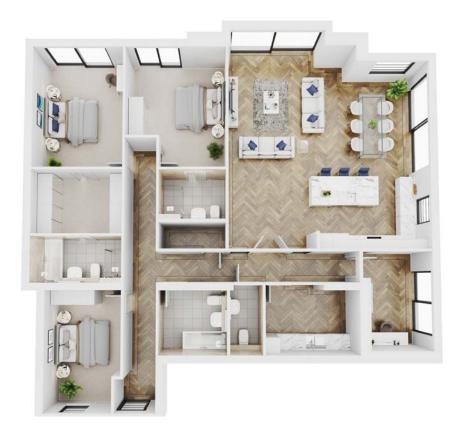

## Apartment 2 Ground Floor

Measurements  $\mid$  m<sup>2</sup> 118  $\mid$  ft<sup>2</sup> 1270