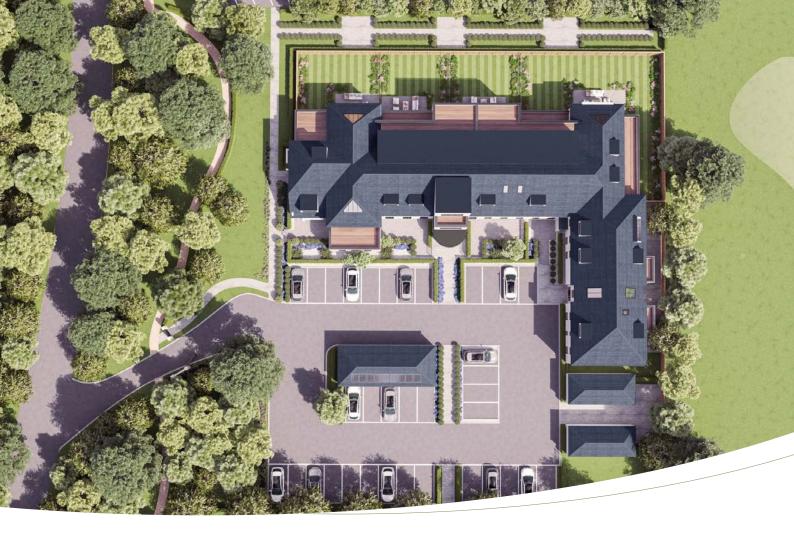

### The Fairways

Convent Road, Broadstairs

A luxury development of two and three-bedroom apartments, including three penthouses, The Fairways is close to all amenities and created from the tasteful conversion of the former 1930's Kingsgate College.

The Fairways displays outstanding quality and attention to detail whilst seeking to retain the existing features and footprint of the original building wherever possible.

Nature is truly on your doorstep at The Fairways, which is located within a tree preservation area and wildlife habitat where squirrels and parakeets can be found. Its high standard of specification is matched only by the spectacular location with its views of the sea, the lighthouse, the fairways of the North Foreland Golf Club and woodland from every vista.