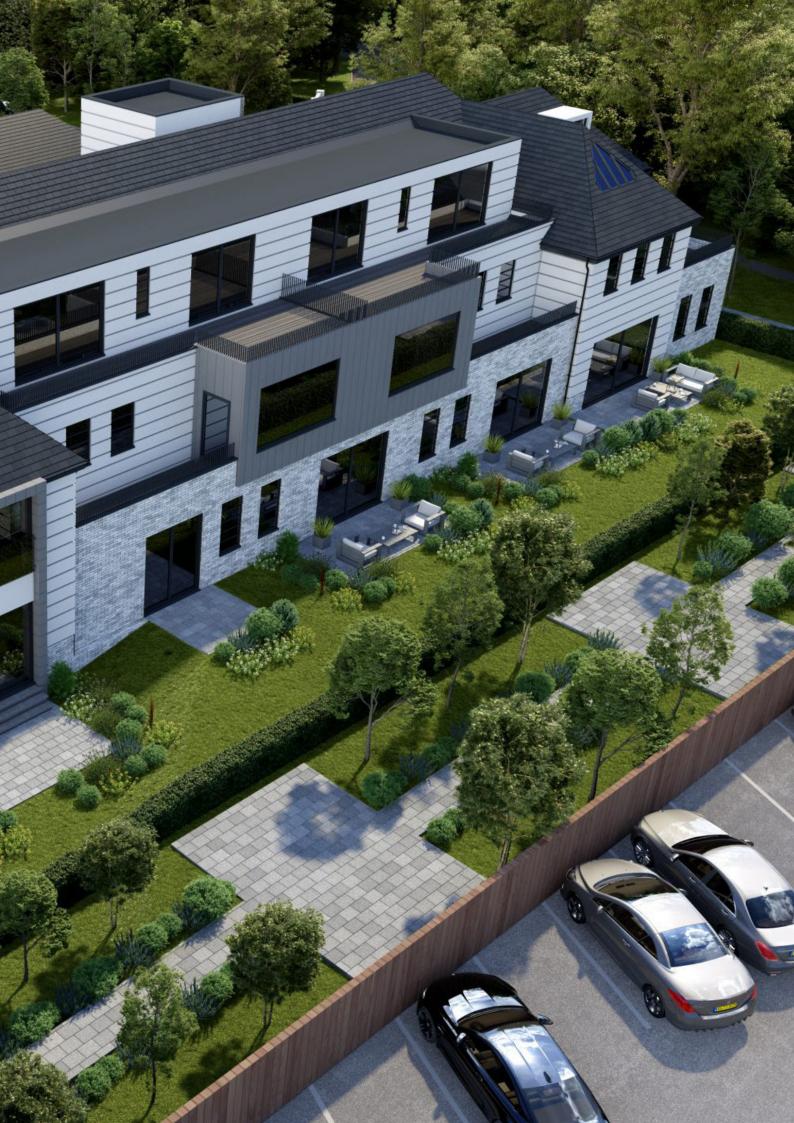

The Fairways displays outstanding quality and attention to detail whilst seeking to retain the existing features and footprint of the original building wherever possible.

Nature is truly on your doorstep at The Fairways, which is located within a tree preservation area and wildlife habitat where squirrels and parakeets can be found. Its high standard of specification is matched only by the spectacular location with its views of the sea, the lighthouse, the fairways of the North Foreland Golf Club and woodland from every vista.

Externally, this stunning building is presented with high quality Georgian design block render with zinc cladding and aluminium framed double-glazed windows. Layered private terraces allow residents to take in the views, while ground floor apartment owners can access their homes through their own private gardens.

Each apartment comes with parking, some of which is under cover and there will also be some communal amenity space.

Design and function co-exist in complete harmony at The Fairways.

High-end craftsman-styled kitchens and cabinets in a variety of finishes are available with soft closing doors and drawers, natural stone work surfaces and an extensive range of high-quality integrated appliances. Recessed down lighters and mood lighting provide the finishing touches.