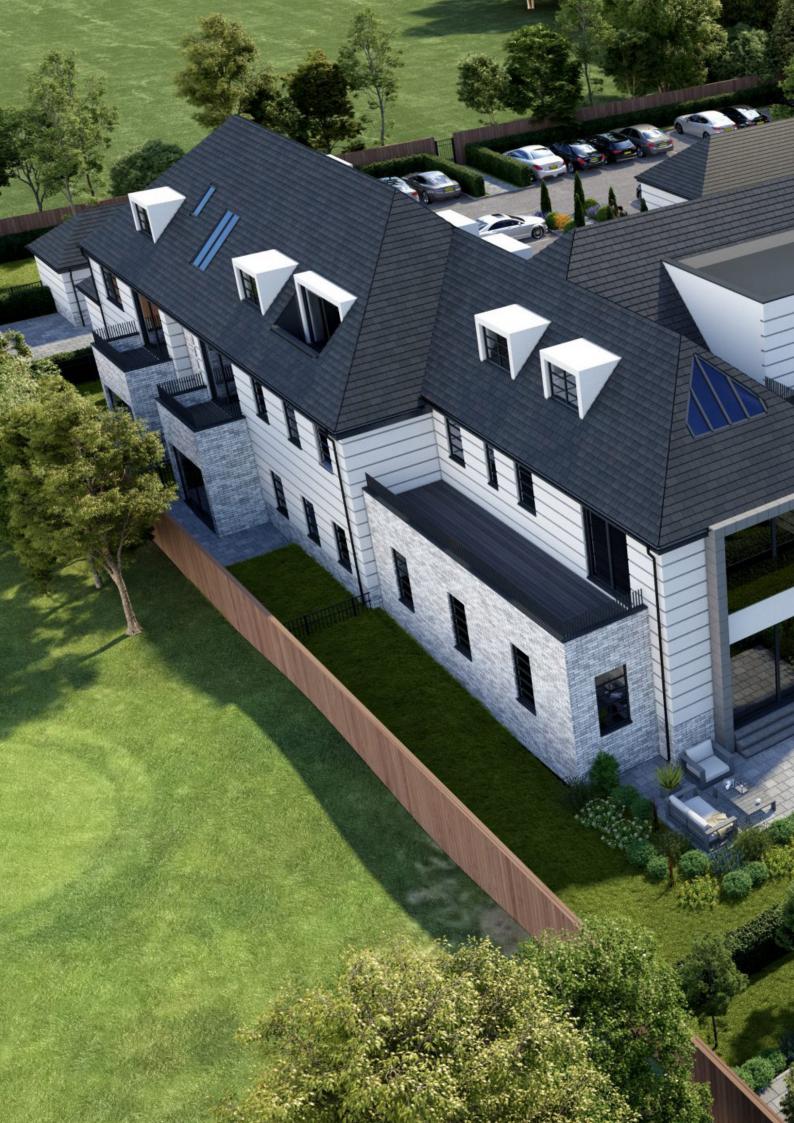

### The Fairways

Convent Road, Broadstairs

A luxury development of two and three-bedroom apartments, including three penthouses, The Fairways is close to all amenities and created from the tasteful conversion of the former 1930's Kingsgate College.

The Fairways displays outstanding quality and attention to detail whilst seeking to retain the existing features and footprint of the original building wherever possible.

Nature is truly on your doorstep at The Fairways, which is located within a tree preservation area and wildlife habitat where squirrels and parakeets can be found. Its high standard of specification is matched only by the spectacular location with its views of the sea, the lighthouse, the fairways of the North Foreland Golf Club and woodland from every vista.

This exclusive community of superbly designed apartments including three distinctive penthouses, built across three floors, will appeal to those who demand a high standard of specification in their homes.

Externally, this stunning building is presented with high quality Georgian design block render with zinc cladding and aluminium framed double-glazed windows. Layered private terraces allow residents to take in the views, while ground floor apartment owners can access their homes through their own private gardens.

Each apartment comes with parking, some of which is under cover and there will also be some communal amenity space.

Design and function co-exist in complete harmony at The Fairways.

High-end craftsman-styled kitchens and cabinets in a variety of finishes are available with soft closing doors and drawers, natural stone work surfaces and an extensive range of high-quality integrated appliances. Recessed down lighters and mood lighting provide the finishing touches.