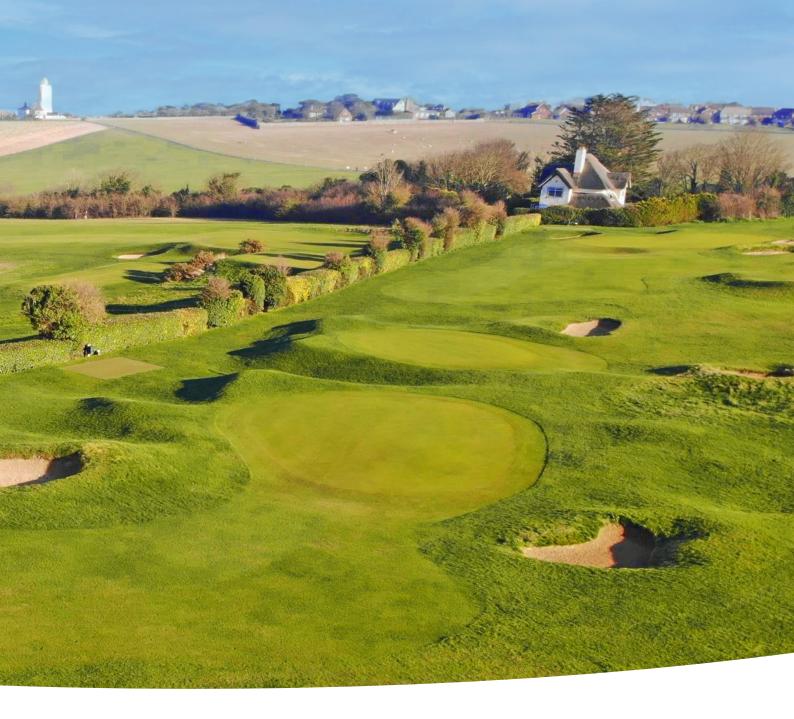

The Fairways displays outstanding quality and attention to detail whilst seeking to retain the existing features and footprint of the original building wherever possible.

Nature is truly on your doorstep at The Fairways, which is located within a tree preservation area and wildlife habitat where squirrels and parakeets can be found. Its high standard of specification is matched only by the spectacular location with its views of the sea, the lighthouse, the fairways of the North Foreland Golf Club and woodland from every vista.