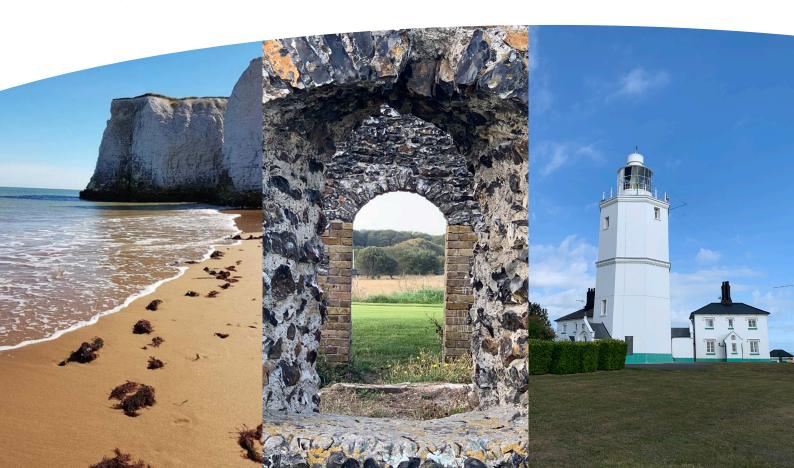

The Fairways displays outstanding quality and attention to detail whilst seeking to retain the existing features and footprint of the original building wherever possible.

Nature is truly on your doorstep at The Fairways, which is located within a tree preservation area and wildlife habitat where squirrels and parakeets can be found. Its high standard of specification is matched only by the spectacular location with its views of the sea, the lighthouse, the fairways of the North Foreland Golf Club and woodland from every vista.