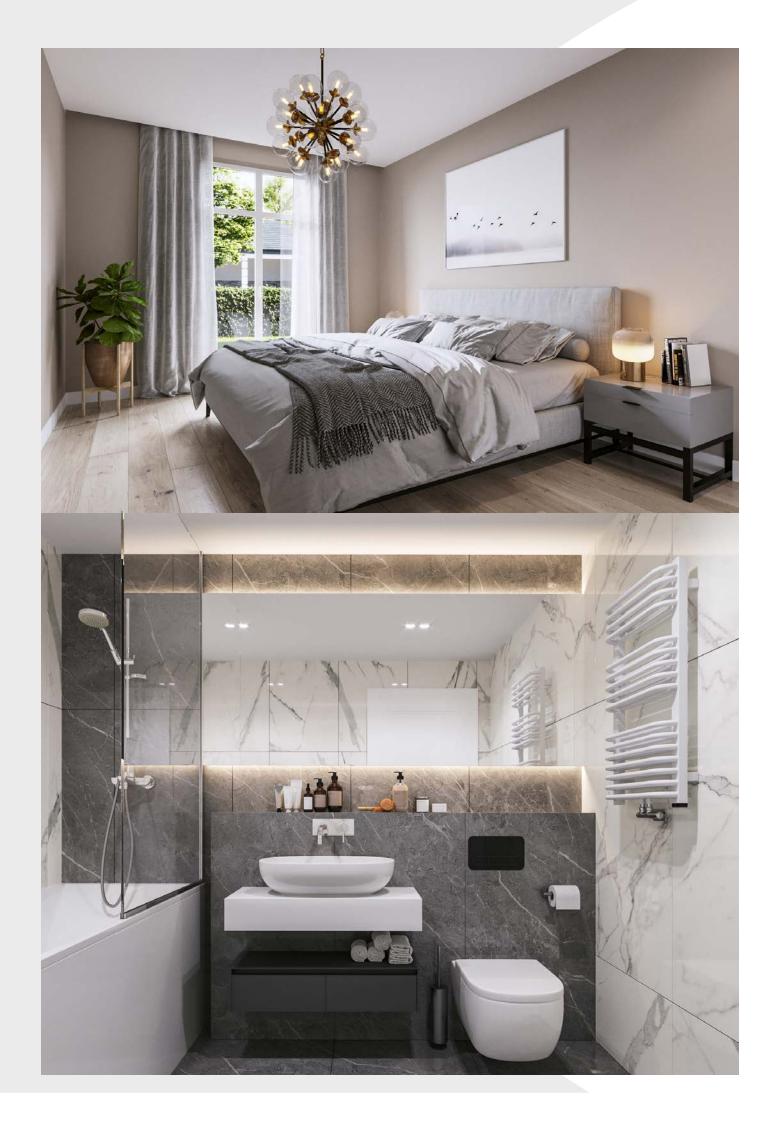

Radiating comfort, elegance and spaciousness, The Fairways has been designed to make the most of the passing seasons - light-filled and airy in spring and summer, invitingly cosy and warm in autumn and winter.

Externally, this stunning building is presented with high quality Georgian design block render with zinc cladding and aluminium framed double-glazed windows. Layered private terraces allow residents to take in the views, while ground floor apartment owners can access their homes through their own private gardens.

Floors are tiled or timber in the hall and communal foyer. In the living room and main bedroom a quality wool carpet in a neutral tone will be fitted. Internal doors are solid wood throughout.

Bedrooms have been designed to provide a personal, private sanctuary while en suites and bathrooms will boast stylish contemporary looks with walk-in showers, spacious baths and a mix of high-quality porcelain and ceramic tiling.