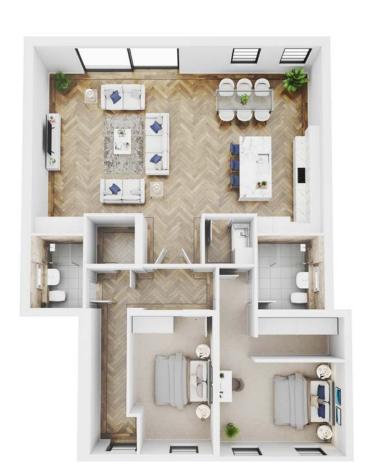

## Apartment 4 Ground Floor

Measurements  $\mid$  m<sup>2</sup> 181  $\mid$  ft<sup>2</sup> 1948