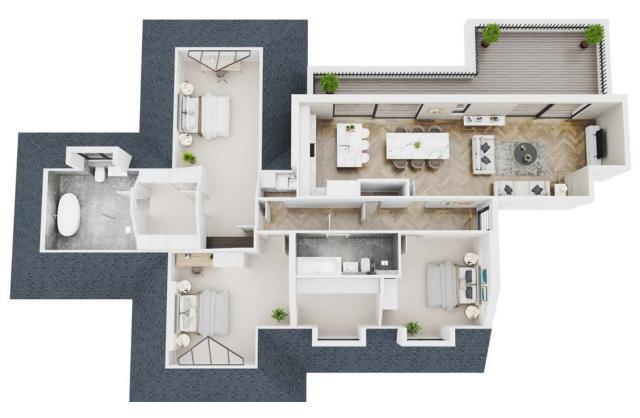

## Apartment 4 Ground Floor

Measurements  $\mid$  m<sup>2</sup> 181  $\mid$  ft<sup>2</sup> 1948