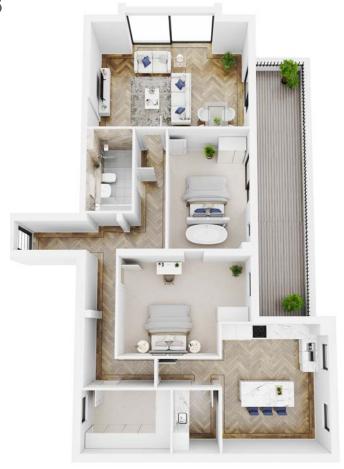

## Apartment 12 First Floor

Apartment 13
First Floor

Measurements |  $m^2 121$  |  $ft^2 1302$ 