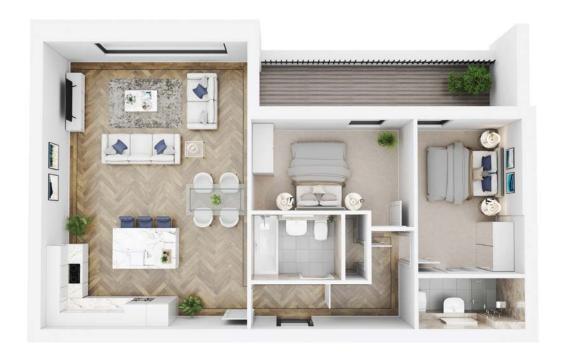

## Apartment 2 Ground Floor

Measurements  $\mid$  m<sup>2</sup> 118  $\mid$  ft<sup>2</sup> 1270