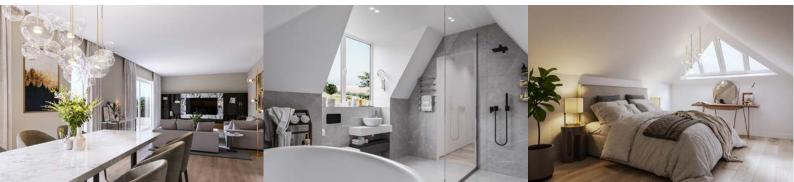

Each apartment comes with parking, some of which is under cover and there will also be some communal amenity space.

Design and function co-exist in complete harmony at The Fairways.

High-end craftsman-styled kitchens and cabinets in a variety of finishes are available with soft closing doors and drawers, natural stone work surfaces and an extensive range of high-quality integrated appliances. Recessed down lighters and mood lighting provide the finishing touches.

Floors are tiled or timber in the hall and communal foyer. In the living room and main bedroom a quality wool carpet in a neutral tone will be fitted. Internal doors are solid wood throughout.

Bedrooms have been designed to provide a personal, private sanctuary while en suites and bathrooms will boast stylish contemporary looks with walk-in showers, spacious baths and a mix of high-quality porcelain and ceramic tiling.