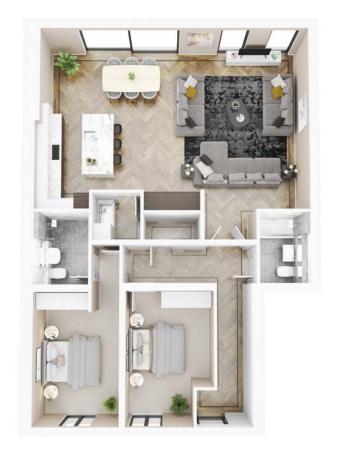

## Apartment 12 First Floor

Apartment 13
First Floor

Measurements |  $m^2 121$  |  $ft^2 1302$ 

## Apartment 14 First Floor

Measurements  $\mid$  m<sup>2</sup> 69  $\mid$  ft<sup>2</sup> 742

Apartment 16
Second Floor

PLEASE NOTE ENSUITE LAYOUT TO CHANGE 3 = 3

Measurements |  $m^2 162$  |  $ft^2 1743$ 