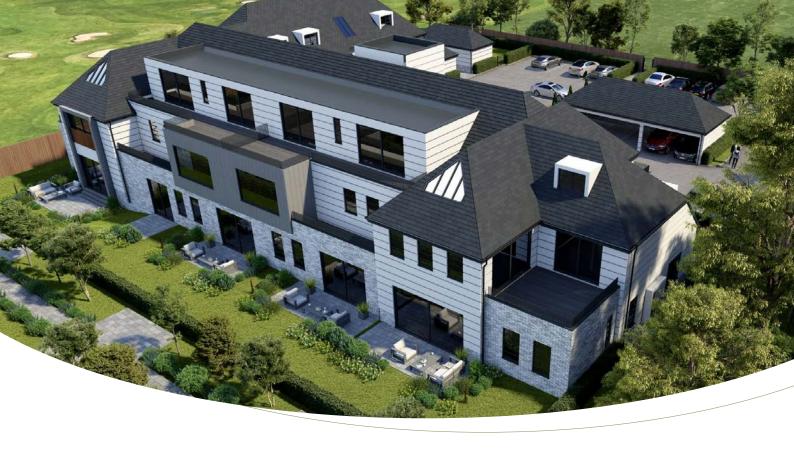

### The Fairways

Convent Road, Broadstairs

A luxury development of two and three-bedroom apartments, including three penthouses, The Fairways is close to all amenities and created from the tasteful conversion of the former 1930's Kingsgate College.

The Fairways displays outstanding quality and attention to detail whilst seeking to retain the existing features and footprint of the original building wherever possible.

Nature is truly on your doorstep at The Fairways, which is located within a tree preservation area and wildlife habitat where squirrels and parakeets can be found. Its high standard of specification is matched only by the spectacular location with its views of the sea, the lighthouse, the fairways of the North Foreland Golf Club and woodland from every vista.

This exclusive community of superbly designed apartments including three distinctive penthouses, built across three floors, will appeal to those who demand a high standard of specification in their homes.

Externally, this stunning building is presented with high quality Georgian design block render with zinc cladding and aluminium framed double-glazed windows. Layered private terraces allow residents to take in the views, while ground floor apartment owners can access their homes through their own private gardens.