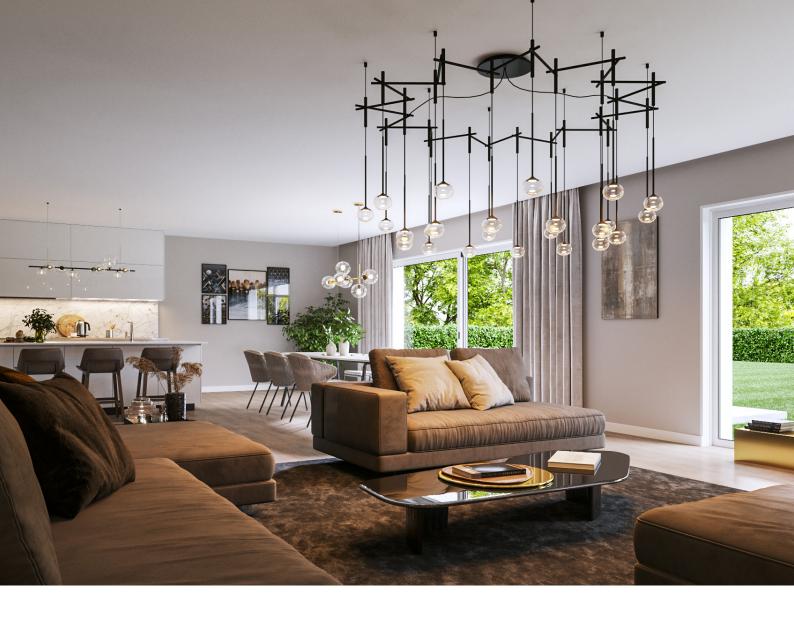

Radiating comfort, elegance and spaciousness, The Fairways has been designed to make the most of the passing seasons - light-filled and airy in spring and summer, invitingly cosy and warm in autumn and winter.

Each apartment comes with parking, some of which is under cover and there will also be some communal amenity space.

Design and function co-exist in complete harmony at The Fairways.

High-end craftsman-styled kitchens and cabinets in a variety of finishes are available with soft closing doors and drawers, natural stone work surfaces and an extensive range of high-quality integrated appliances. Recessed down lighters and mood lighting provide the finishing touches.

Floors are tiled or timber in the hall and communal foyer. In the living room and main bedroom a quality wool carpet in a neutral tone will be fitted. Internal doors are solid wood throughout.

Bedrooms have been designed to provide a personal, private sanctuary while en suites and bathrooms will boast stylish contemporary looks with walk-in showers, spacious baths and a mix of high-quality porcelain and ceramic tiling.