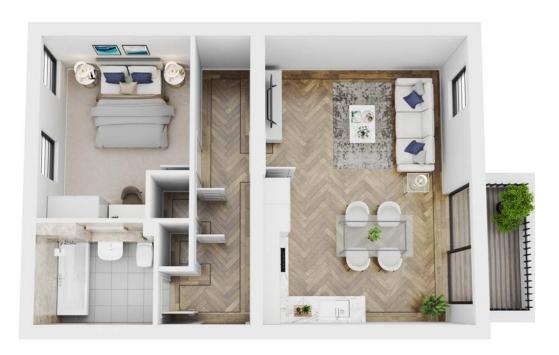

## Apartment 9 First Floor

Measurements  $\mid$  m<sup>2</sup> 95  $\mid$  ft<sup>2</sup> 1022