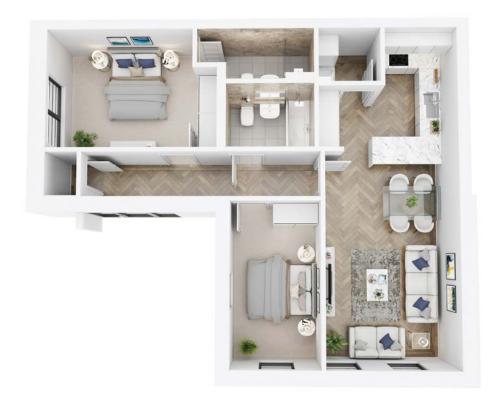

## Apartment 2 Ground Floor

Measurements  $\mid$  m<sup>2</sup> 118  $\mid$  ft<sup>2</sup> 1270

## Apartment 4 Ground Floor

Measurements  $\mid$  m<sup>2</sup> 181  $\mid$  ft<sup>2</sup> 1948

## Apartment 6 Ground Floor

Measurements  $\mid$  m<sup>2</sup> 75  $\mid$  ft<sup>2</sup> 807