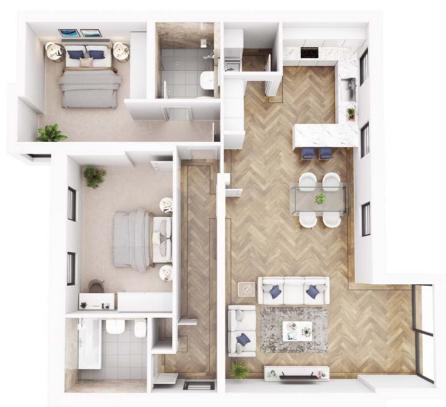

## Apartment 9 First Floor

Measurements  $\mid$  m<sup>2</sup> 95  $\mid$  ft<sup>2</sup> 1022