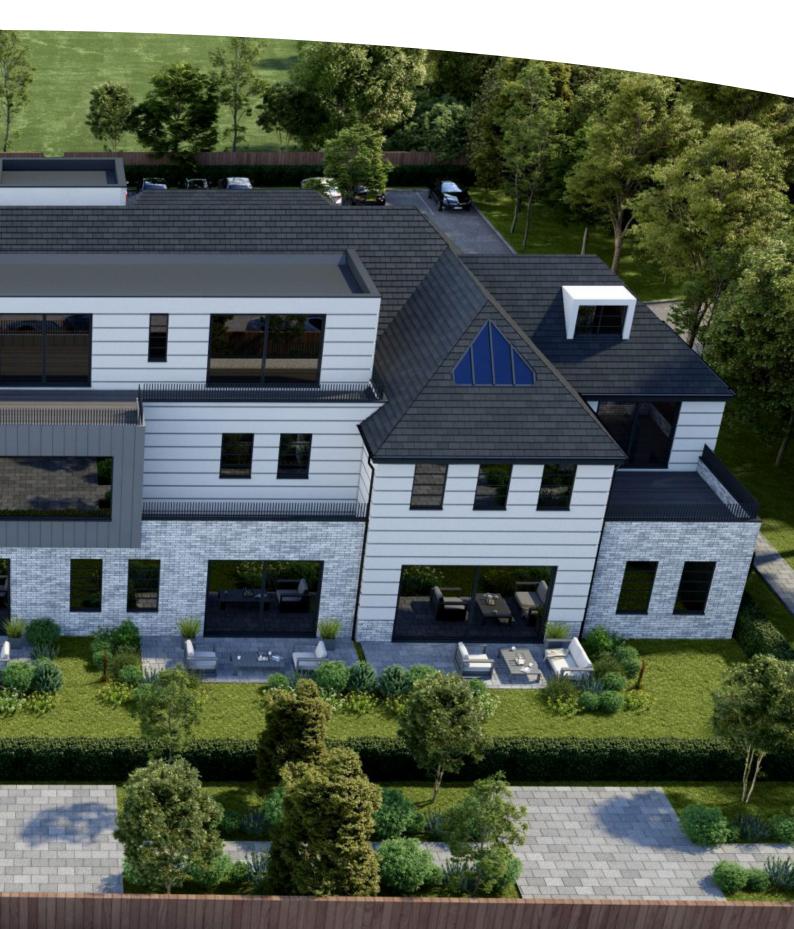

The Fairways displays outstanding quality and attention to detail whilst seeking to retain the existing features and footprint of the original building wherever possible.

Nature is truly on your doorstep at The Fairways, which is located within a tree preservation area and wildlife habitat where squirrels and parakeets can be found. Its high standard of specification is matched only by the spectacular location with its views of the sea, the lighthouse, the fairways of the North Foreland Golf Club and woodland from every vista.

Externally, this stunning building is presented with high quality Georgian design block render with zinc cladding and aluminium framed double-glazed windows. Layered private terraces allow residents to take in the views, while ground floor apartment owners can access their homes through their own private gardens.

Each apartment comes with parking, some of which is under cover and there will also be some communal amenity space.

Design and function co-exist in complete harmony at The Fairways.

High-end craftsman-styled kitchens and cabinets in a variety of finishes are available with soft closing doors and drawers, natural stone work surfaces and an extensive range of high-quality integrated appliances. Recessed down lighters and mood lighting provide the finishing touches.