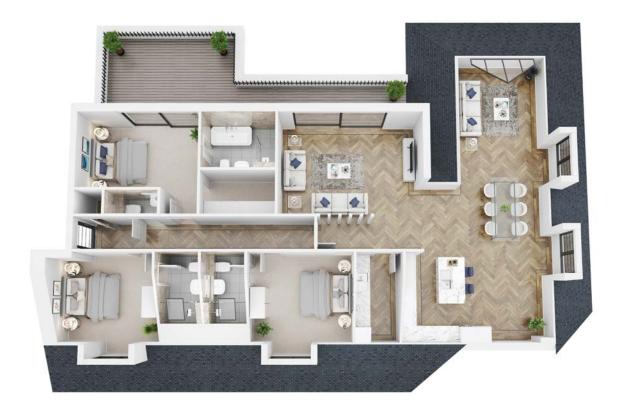

## Apartment 12 First Floor

Apartment 13
First Floor

Measurements |  $m^2 121$  |  $ft^2 1302$ 

## Apartment 14 First Floor

Measurements  $\mid$  m<sup>2</sup> 69  $\mid$  ft<sup>2</sup> 742

Apartment 16
Second Floor

PLEASE NOTE ENSUITE LAYOUT TO CHANGE 3 = 3

Measurements |  $m^2 162$  |  $ft^2 1743$ 