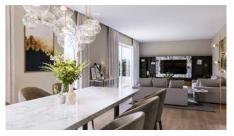

Each apartment comes with parking, some of which is under cover and there will also be some communal amenity space.

Design and function co-exist in complete harmony at The Fairways.

High-end craftsman-styled kitchens and cabinets in a variety of finishes are available with soft closing doors and drawers, natural stone work surfaces and an extensive range of high-quality integrated appliances. Recessed down lighters and mood lighting provide the finishing touches.

Floors are tiled or timber in the hall and communal foyer. In the living room and main bedroom a quality wool carpet in a neutral tone will be fitted. Internal doors are solid wood throughout.

Bedrooms have been designed to provide a personal, private sanctuary while en suites and bathrooms will boast stylish contemporary looks with walk-in showers, spacious baths and a mix of high-quality porcelain and ceramic tiling.