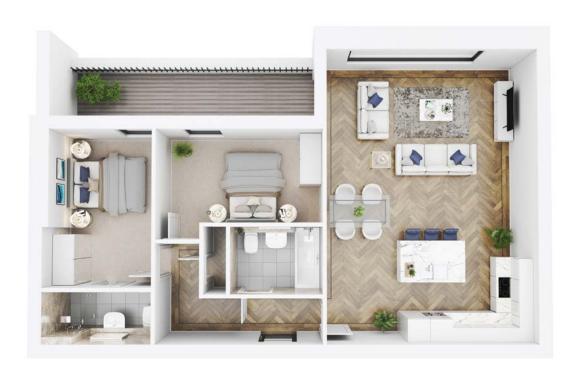

## Apartment 6 Ground Floor

Measurements  $\mid$  m<sup>2</sup> 75  $\mid$  ft<sup>2</sup> 807