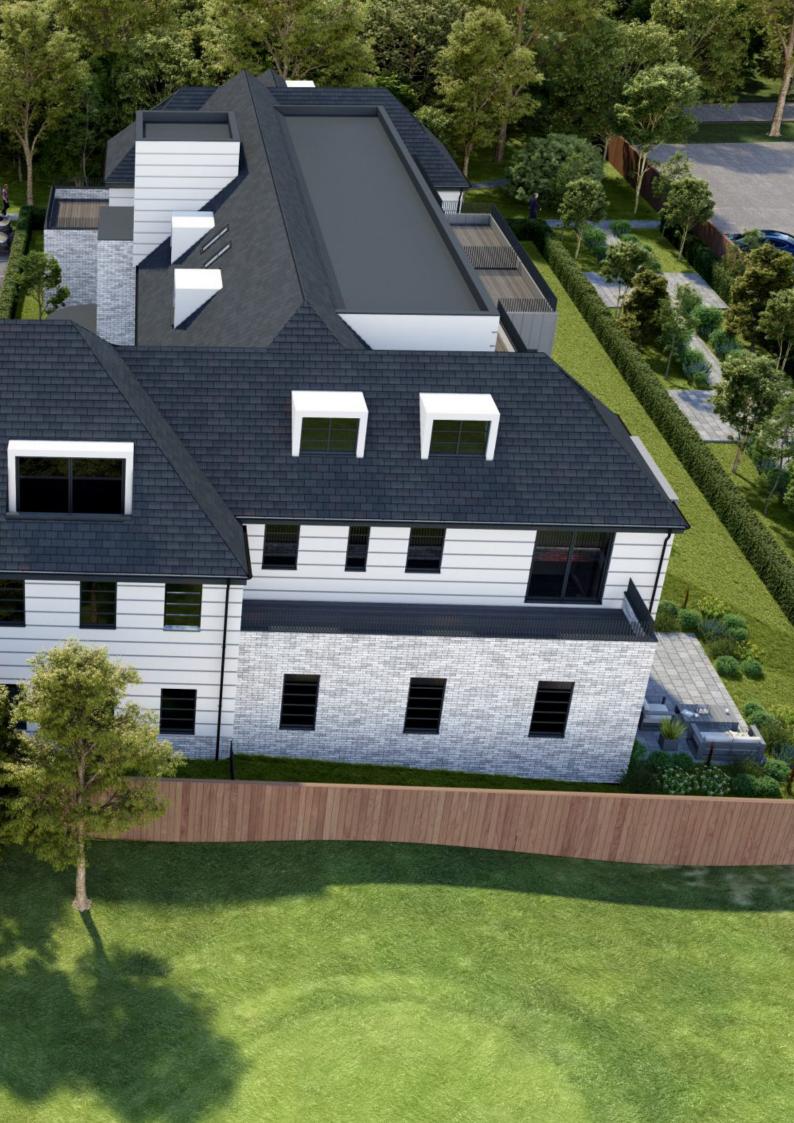

The Fairways displays outstanding quality and attention to detail whilst seeking to retain the existing features and footprint of the original building wherever possible.

Nature is truly on your doorstep at The Fairways, which is located within a tree preservation area and wildlife habitat where squirrels and parakeets can be found. Its high standard of specification is matched only by the spectacular location with its views of the sea, the lighthouse, the fairways of the North Foreland Golf Club and woodland from every vista.

Externally, this stunning building is presented with high quality Georgian design block render with zinc cladding and aluminium framed double-glazed windows. Layered private terraces allow residents to take in the views, while ground floor apartment owners can access their homes through their own private gardens.