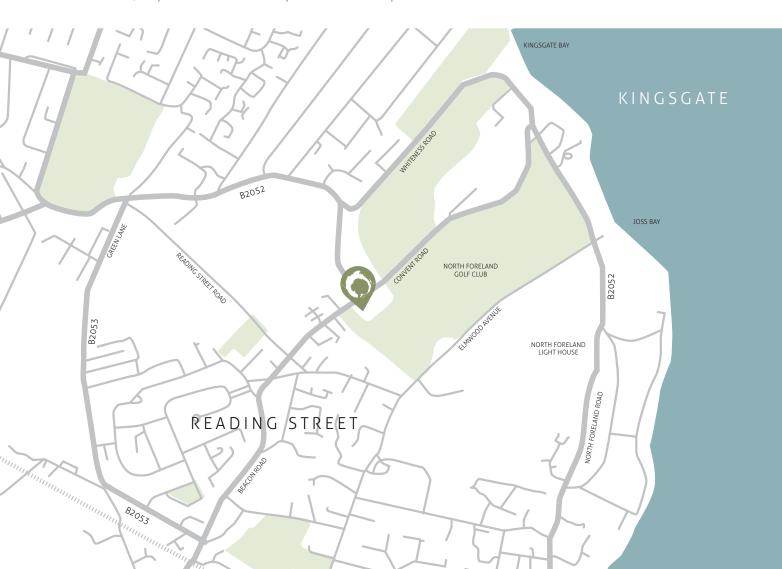

The Fairways | Convent Road | Broadstairs

### The Fairways

Convent Road, Broadstairs

A luxury development of two and three-bedroom apartments, including three penthouses, The Fairways is close to all amenities and created from the tasteful conversion of the former 1930's Kingsgate College.

The Fairways displays outstanding quality and attention to detail whilst seeking to retain the existing features and footprint of the original building wherever possible.

Nature is truly on your doorstep at The Fairways, which is located within a tree preservation area and wildlife habitat where squirrels and parakeets can be found. Its high standard of specification is matched only by the spectacular location with its views of the sea, the lighthouse, the fairways of the North Foreland Golf Club and woodland from every vista.