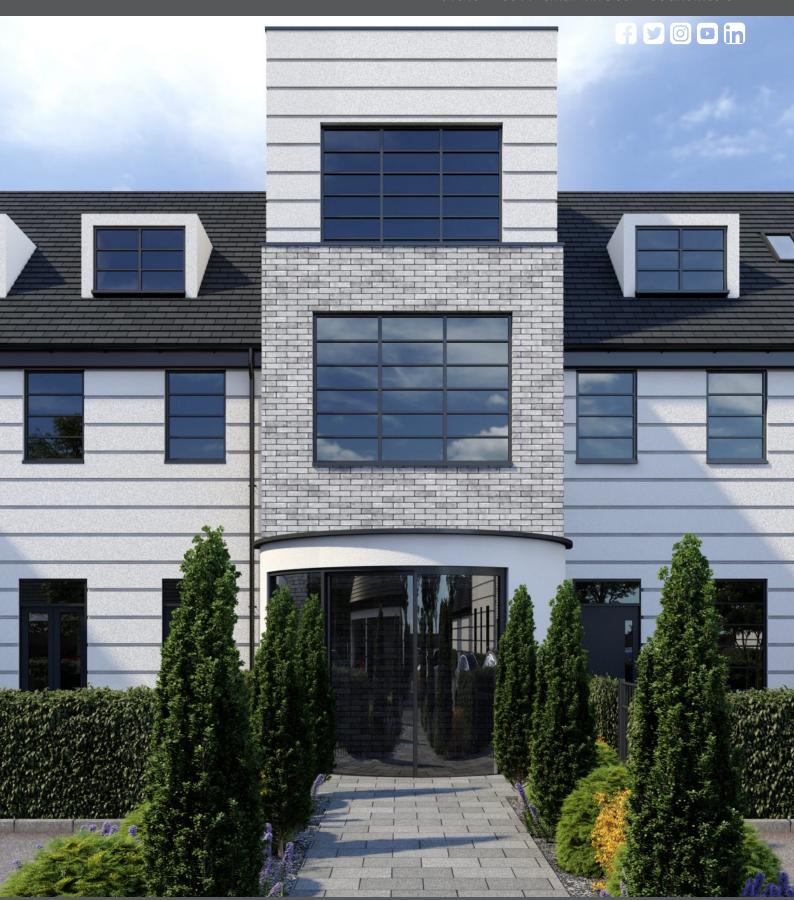

The Fairways displays outstanding quality and attention to detail whilst seeking to retain the existing features and footprint of the original building wherever possible.

Nature is truly on your doorstep at The Fairways, which is located within a tree preservation area and wildlife habitat where squirrels and parakeets can be found. Its high standard of specification is matched only by the spectacular location with its views of the sea, the lighthouse, the fairways of the North Foreland Golf Club and woodland from every vista.

Externally, this stunning building is presented with high quality Georgian design block render with zinc cladding and aluminium framed double-glazed windows. Layered private terraces allow residents to take in the views, while ground floor apartment owners can access their homes through their own private gardens.