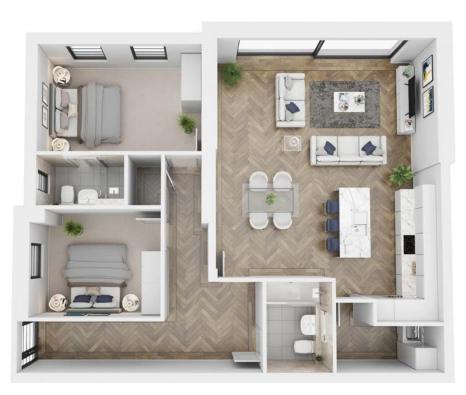

## Apartment 8 First Floor

## Apartment 9 First Floor

Measurements  $\mid$  m<sup>2</sup> 95  $\mid$  ft<sup>2</sup> 1022

# Apartment 10 First Floor

Measurements  $\mid$  m<sup>2</sup> 82  $\mid$  ft<sup>2</sup> 882