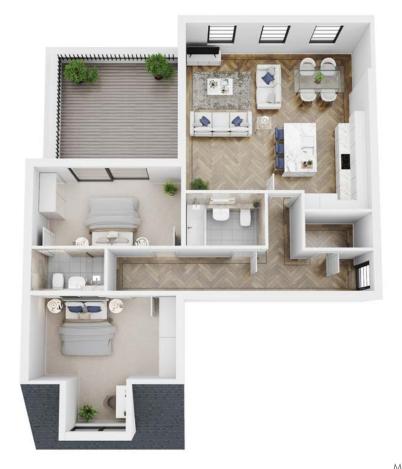

## Apartment 14 First Floor

Measurements  $\mid$  m<sup>2</sup> 69  $\mid$  ft<sup>2</sup> 742

Apartment 16
Second Floor

PLEASE NOTE ENSUITE LAYOUT TO CHANGE 3 = 3

Measurements |  $m^2 162$  |  $ft^2 1743$ 