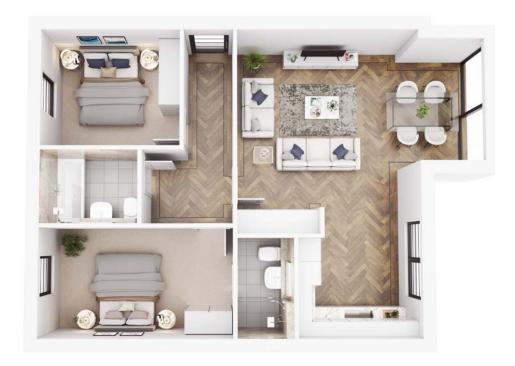

# Apartment 10 First Floor

Measurements  $\mid$  m<sup>2</sup> 82  $\mid$  ft<sup>2</sup> 882