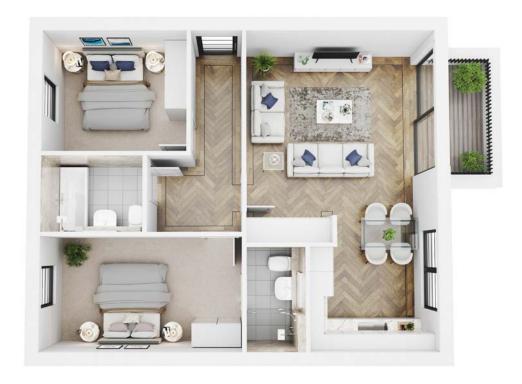

## Apartment 2 Ground Floor

Measurements  $\mid$  m<sup>2</sup> 118  $\mid$  ft<sup>2</sup> 1270