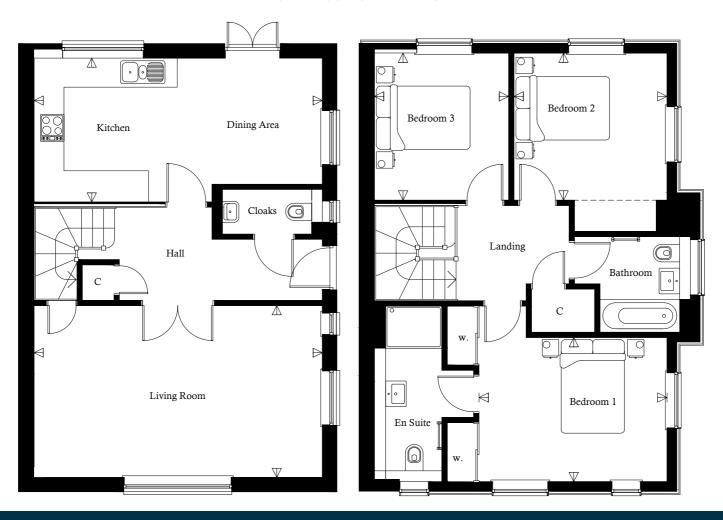

# THE SELSTEAD HOME 14

3 BEDROOM SEMI-DETACHED

## **GROUND FLOOR**

 Kitchen/Dining
 Living Room

 6.24m x 3.14m
 6.24m x 3.75m

 20'-6" x 10'-4"
 20'-6" x 12'-4"

## FIRST FLOOR

 Bedroom 1
 Bedroom 2
 Bedroom 3

 4.01m x 3.08m
 3.27m x 3.14m
 2.86m x 3.14m

 13'-2" x 10'-1"
 10'-9" x 10'-4"
 9'-5" x 10'-4"

Protection for new-build home buyers

Lillybank is a stunning new development consisting of 50 dwellings ranging from two to five bedrooms. The development is in a beautiful setting surrounded by countryside and within walking distance of Battle town centre.