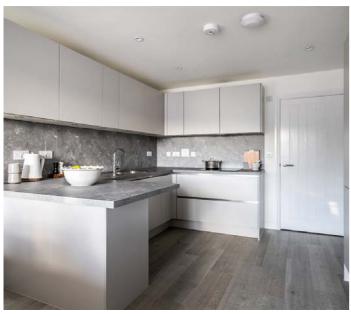

#### KITCHEN FEATURES

- The handless kitchen is equipped with a comprehensive range of wall and floor cabinets with laminate worktops and splashback.
- Fully integrated appliances to include a 4-ring induction hob, extractor, double oven with grill, fridge/freezer, washer/dryer and dishwasher.