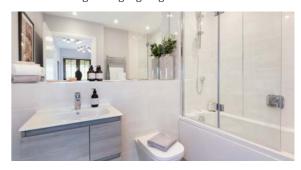

#### BATHROOM, EN SUITE AND CLOAKROOM

- Contemporary white suites with chrome fittings.
- Cabinetry to cloakroom and bathroom.
- Heated white towel rail provided to the bathroom and en suite.
- Mirror and shaver socket provided to the bathroom and en suite.
- Ceramic wall tiles to the bathroom, en suite and cloakroom.