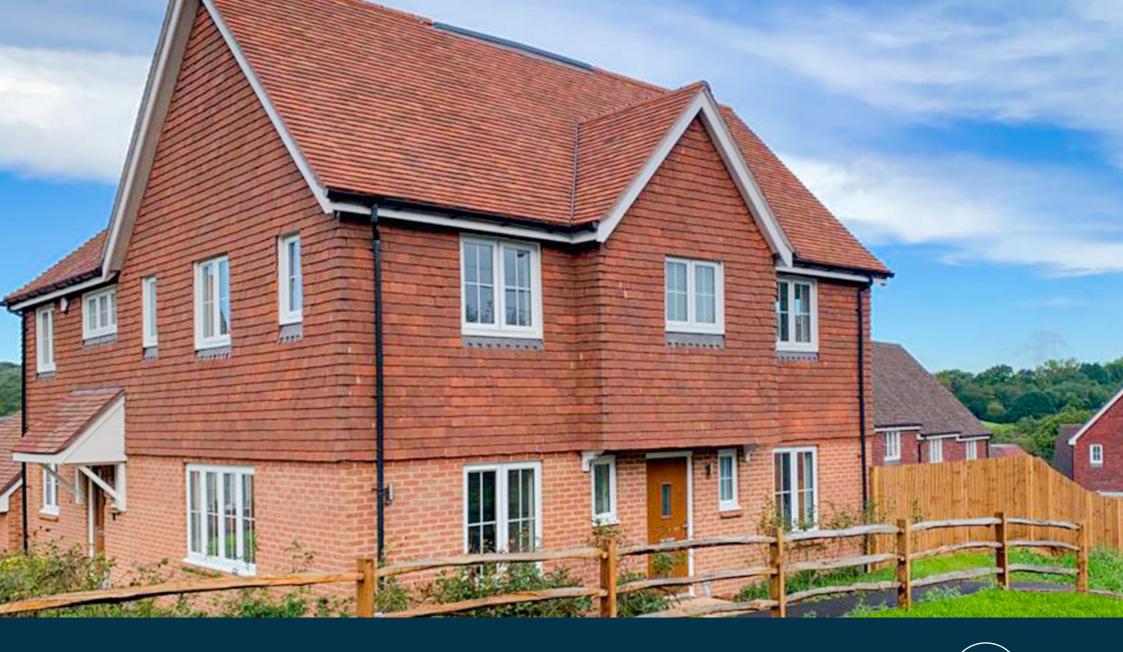

# THE SELSTEAD



## THE SELSTEAD SPECIFICATION



#### KITCHEN FEATURES

- The handless kitchen is equipped with a comprehensive range of wall and floor cabinets with laminate worktops and splashback.
- Fully integrated appliances to include a 4-ring induction hob, extractor, double oven with grill, fridge/freezer, washer/dryer and dishwasher.

#### BATHROOM, EN SUITE AND CLOAKROOM

- Contemporary white suites with chrome fittings.
- Cabinetry to cloakroom and bathroom.
- Heated white towel rail provided to the bathroom and en suite.
- Mirror and shaver socket provided to the bathroom and en suite.
- Ceramic wall tiles to the bathroom, en suite and cloakroom.

#### ELECTRICAL AND MULTIMEDIA

- White switch plates and sockets throughout.
- Double socket with USB inserts included in kitch