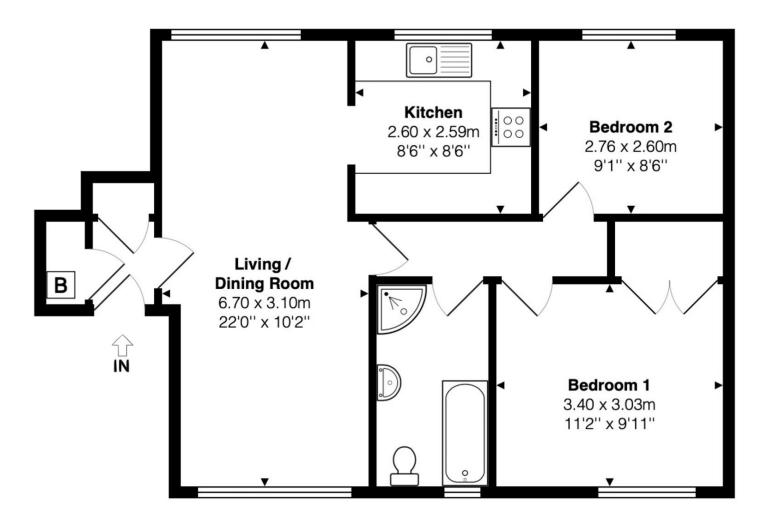

## 13 Cookham Court, Plantation Road, Amersham, Buckinghamshire, HP6 6JA

Approx. Gross Area 61 sq m - 657 sq ft

This floor plan is provided by Expert Survey Solutions Ltd and is for indicative guidance only. Whilst every attempt has been made to ensure the accuracy of the floor plans contained here, measurements of doors, windows and rooms are approximate and no responsibility is taken for any error, omission or mis-statement. Details shown on this floorplan including all measurements, areas and proportions cannot be guaranteed by either the provider or Robsons and should not be relied upon. If there is any area where accuracy is required, please contact the selling agent for clarification.