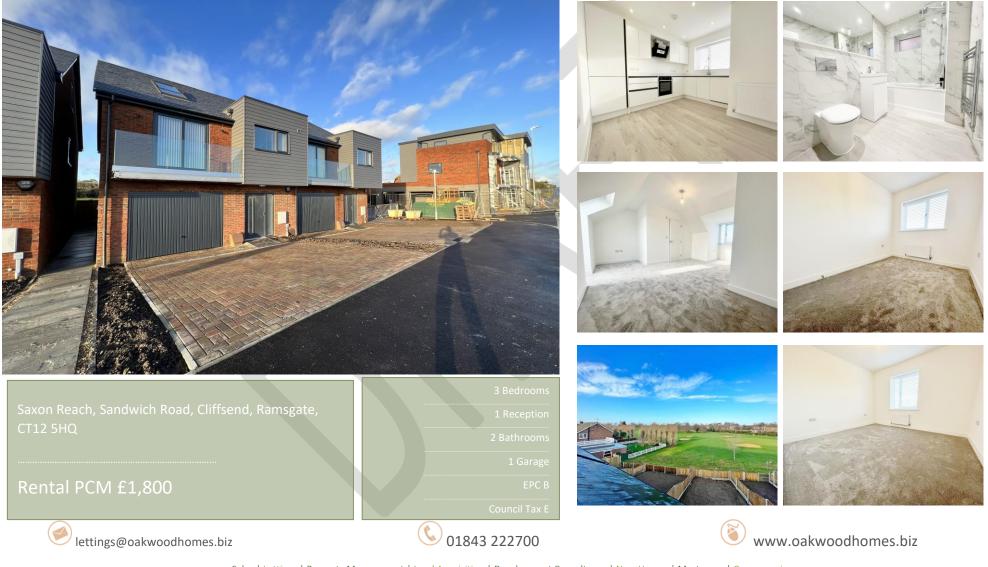

# The Property

OVERLOOKING PEGWELL BAY, between Ramsgate and Sandwich, Saxon Reach is an exclusive collection of just four 3-bedroom townhouses in a setting of remarkable beauty that overlooks Kent's eastern coastline at Cliffsend. Offering sea views across the nature reserve from the front of the property and an exquisite view of St Augustine's golf course to the rear, these homes really are unique. The houses are set over 3 floors with integral garage, WC and utility room on the ground floor, open plan living area with balcony, 2 bedrooms and a family bathroom on the 1st floor with the master bedroom and en-suite shower room located on the second floor. Finished to an extremely high standard and available to move into NOW! Call us today for further viewing details.

## The Accommodation

| GROUND FLOOR               |                                 |
|----------------------------|---------------------------------|
| Garage                     | 12'05" (3.78m) x 6'09" (2.06m)  |
| Utility Room leading to re | ear garden                      |
| FIRST FLOOR                |                                 |
| Kitchen/Lounge             | 20'03" (6.17m) x 12'07" (3.84m) |
| Bedroom 1                  | 11'11" (3.63m) x 11'01" (3.38m) |
| Bedroom 2                  | 11'01" (3.38m) x 7'11" (2.41m)  |
| Family Bathroom            | 8'06" (2.59m) x 6'04" (1.93m)   |
| SECOND FLOOR               |                                 |
| Master Bedroom             | 19'03" (5.87m) x 16'06" (5.03m) |
| En suite                   |                                 |
| HOLDING DEPOSIT - £415     | 5                               |

## Key Features

- Integral garage
- Set over 3 floors
- Stunning views front and back
- Superb location
- High quality finish
- AVAILABLE NOW!