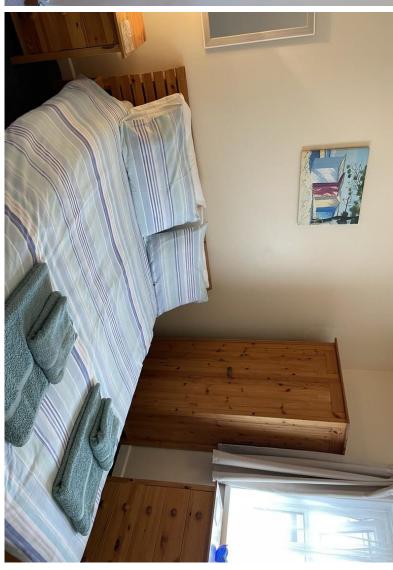

**<u>BEDROOM ONE:</u>** 10' 9 plus wardrobe space" x 8' 8" (3.28m x 2.64m) With double glazed window to the side, Dimplex wall mounted heater, storage and door to:

**ENSUITE:** With laminate flooring, shower cubicle, fully tiled walls and wash handbasin.

**SEPARATE W.C.:** With laminate flooring, low level w.c. and double glazed obscure window to the rear.

**BEDROOM TWO:** 10' 11" x 9' 8" (3.33m x 2.95m) With heated towel rail, Dimplex wall mounted heater, double glazed window to the side and door to: