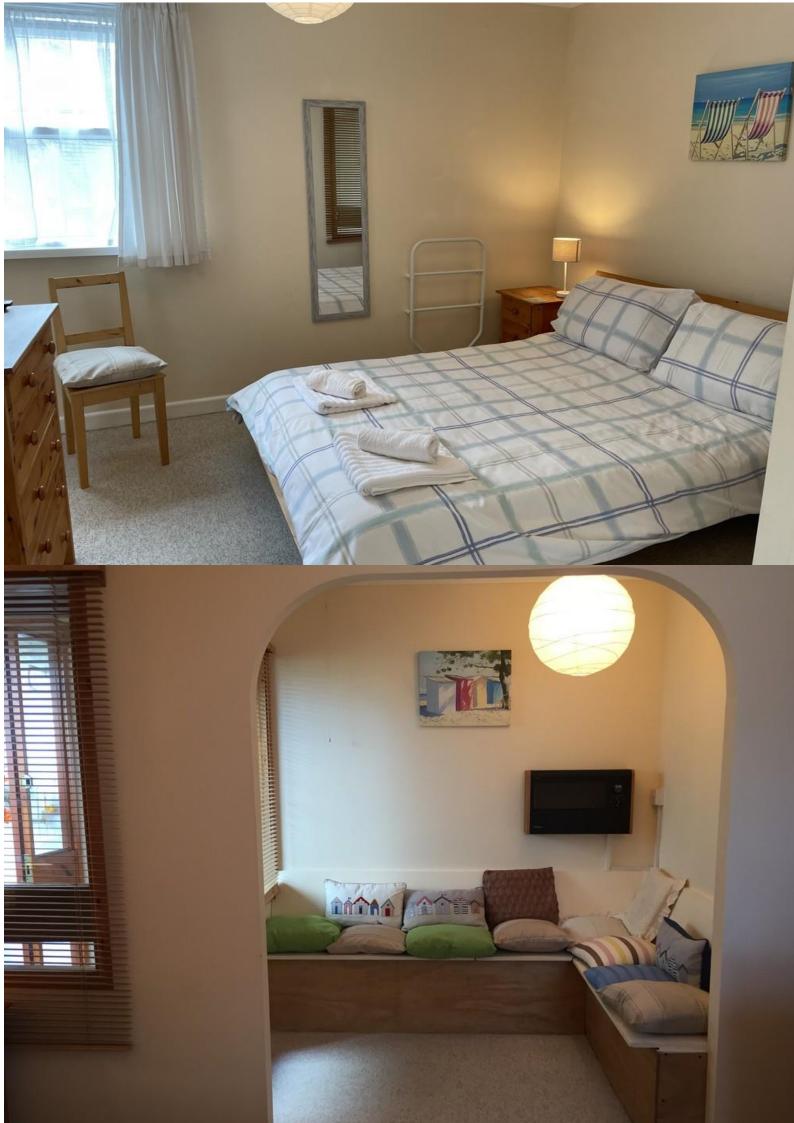

**<u>BEDROOM ONE:</u>** 10' 9 plus wardrobe space" x 8' 8" (3.28m x 2.64m) With double glazed window to the side, Dimplex wall mounted heater, storage and door to:

**ENSUITE:** With laminate flooring, shower cubicle, fully tiled walls and wash handbasin.

**SEPARATE W.C.:** With laminate flooring, low level w.c. and double glazed obscure window to the rear.

**BEDROOM TWO:** 10' 11" x 9' 8" (3.33m x 2.95m) With heated towel rail, Dimplex wall mounted heater, double glazed window to the side and door to:

**ENSUITE:** With low level w.c., laminate flooring, pedestal wash handbasin with tiles over, shower cubicle and fully tiled walls.

**LEASE:** The current owners will be setting up a new 999 year lease on sale of the property.