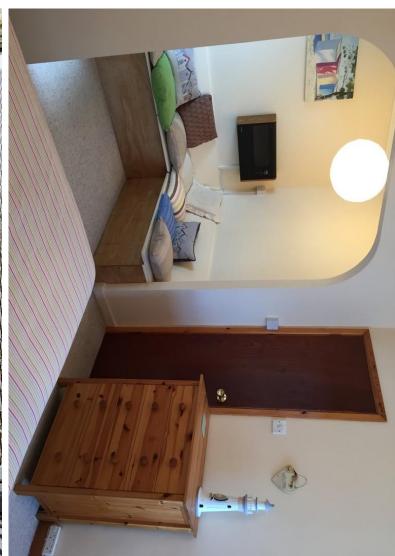

**LOUNGE:** 14' 2" x 14' 1 max (Irregular shape room)" (4.32m x 4.29m) Dimplex wall mounted heater, TV point, double glazed windows and sliding patio doors to the balcony at the front, electric fire with tiled surround and mantle over. Double glazed window to the rear.

**<u>BEDROOM ONE:</u>** 10' 9 plus wardrobe space" x 8' 8" (3.28m x 2.64m) With double glazed window to the side, Dimplex wall mounted heater, storage and door to:

**ENSUITE:** With laminate flooring, shower cubicle, fully tiled walls and wash handbasin.