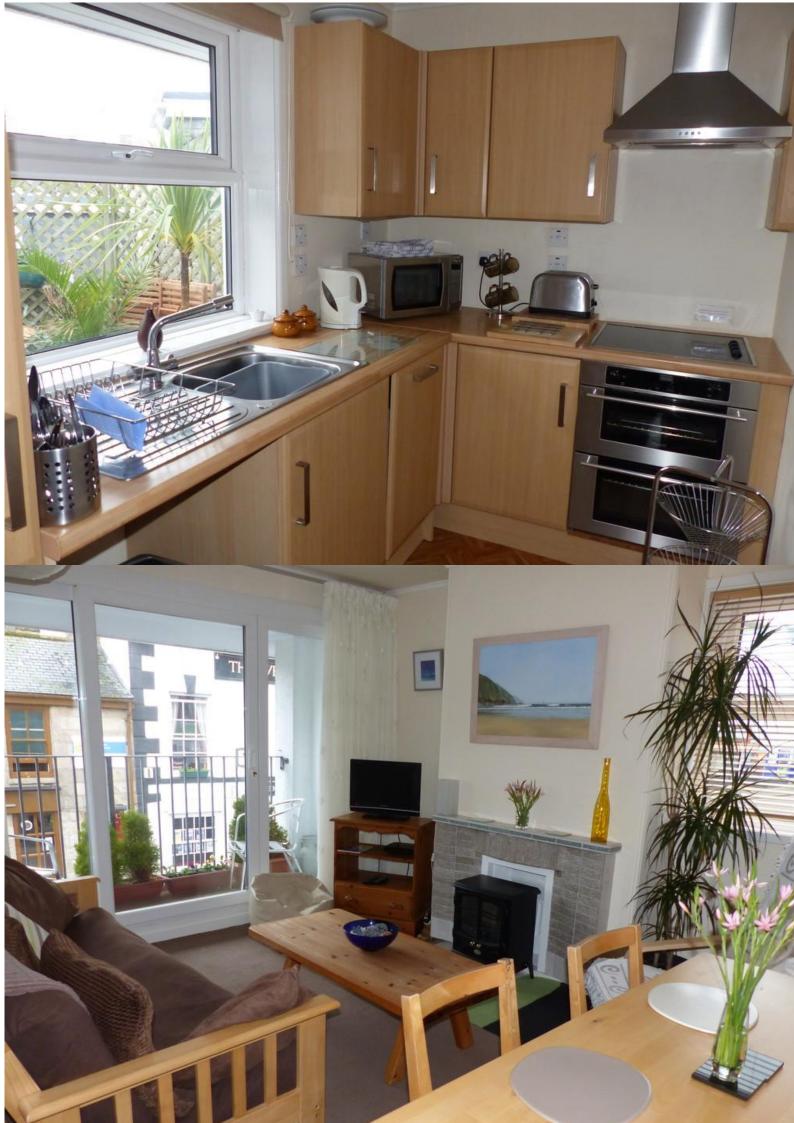

## **DOOR LEADING TO STEPS UP TO:**

**THE COURTYARD:** With a low wall, garden fence and security light.

**<u>KITCHEN:</u>** 9' 9" x 6' 0" (2.97m x 1.83m) With laminate flooring, two base cupboards, double electric oven and hob with extractor over, three wall mounted cupboards, wall mounted fan heater and window with pleasant outlook over the Courtyard.

**LOUNGE:** 14' 2" x 14' 1 max (Irregular shape room)" (4.32m x 4.29m) Dimplex wall mounted heater, TV point, double glazed windows and sliding patio doors to the balcony at the front, electric fire with tiled surround and mantle over. Double glazed window to the rear.