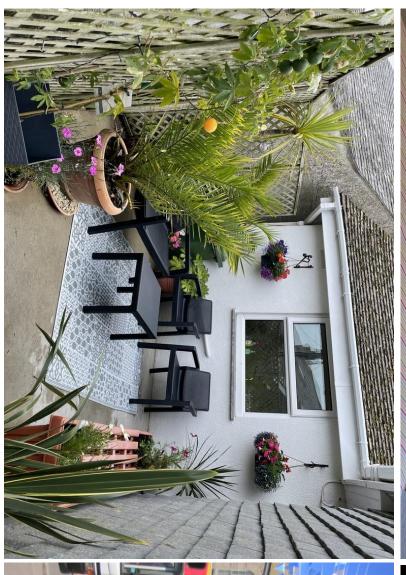

## **DOOR LEADING TO STEPS UP TO:**

**THE COURTYARD:** With a low wall, garden fence and security light.

**<u>KITCHEN:</u>** 9' 9" x 6' 0" (2.97m x 1.83m) With laminate flooring, two base cupboards, double electric oven and hob with extractor over, three wall mounted cupboards, wall mounted fan heater and window with pleasant outlook over the Courtyard.