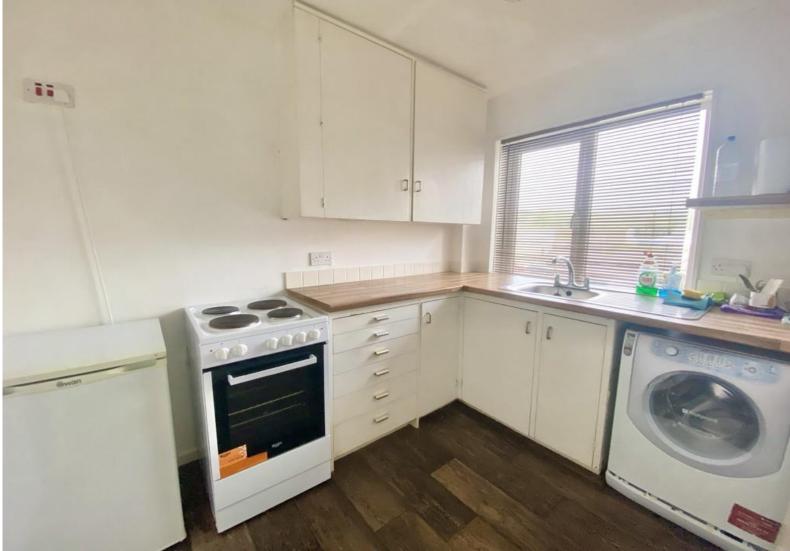

**LOUNGE:** 15' 4" x 10' 3" (4.67m x 3.12m) Door onto:

**BALCONY:** Fabulous views.

**<u>KITCHEN:</u>** 9' 6" x 7' 6" (2.9m x 2.29m) Stainless steel sink unit with adjoining work surfaces and base cupboards.