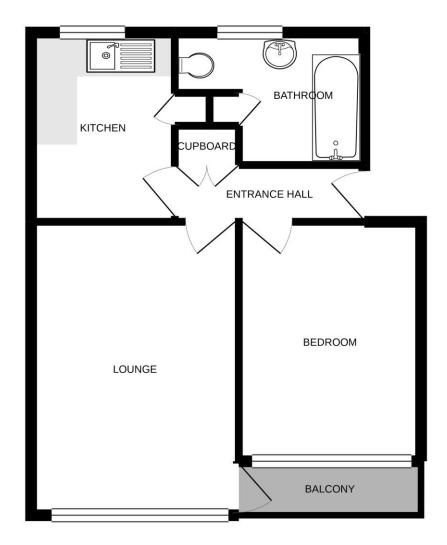

**ENTRANCE HALL:** Built in storage cupboard.

**BATHROOM:** Panelled bath with shower attachment, low level w.c., pedestal wash hand basin, airing cupboard.

**<u>DOUBLE BEDROOM:</u>** 11' 0" x 9' 3" (3.35m x 2.82m) Full length panel and French doors onto balcony, built in wardrobe.

**LOUNGE:** 15' 4" x 10' 3" (4.67m x 3.12m) Door onto:

**BALCONY:** Fabulous views.

**<u>KITCHEN:</u>** 9' 6" x 7' 6" (2.9m x 2.29m) Stainless steel sink unit with adjoining work surfaces and base cupboards.

## **GROUND FLOOR**

Whilst every attempt has been made to ensure the accuracy of the floorplan contained here, measurements of doors, wirdows, rooms and any other items are approximate and not responsibility is taken for any error, omission or mis-statement. This plan is for illustrative purposes only and should be used as such by any prospective purchaser. The services, systems and appliances shown have not been tested and no guarantee as to their operability or efficiency can be given.