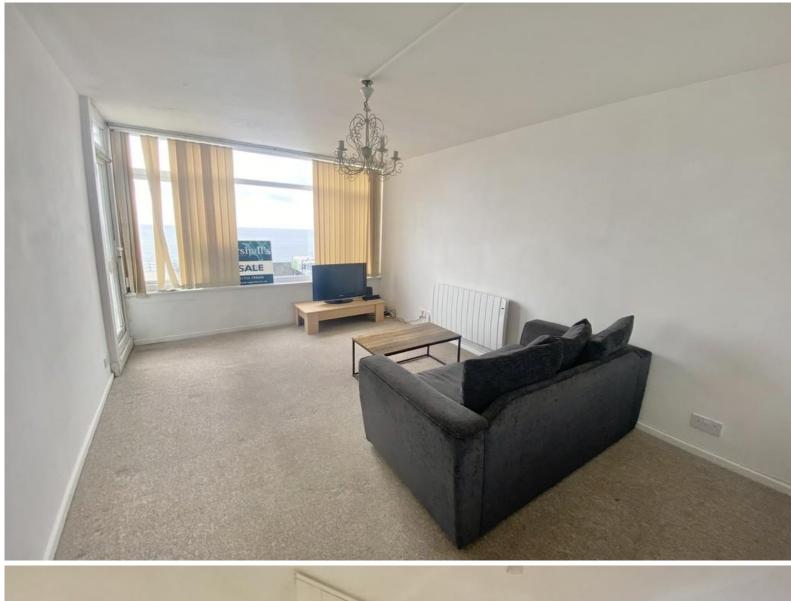

**LOUNGE:** 15' 4" x 10' 3" (4.67m x 3.12m) Door onto:

**BALCONY:** Fabulous views.

**<u>KITCHEN:</u>** 9' 6" x 7' 6" (2.9m x 2.29m) Stainless steel sink unit with adjoining work surfaces and base cupboards.