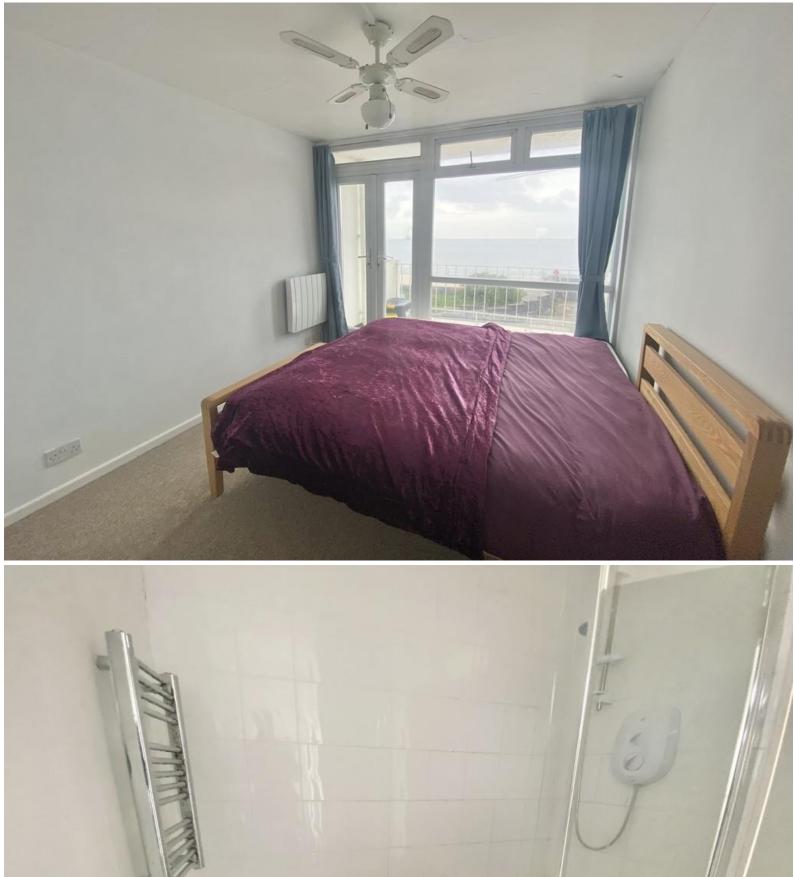

**ENTRANCE HALL:** Built in storage cupboard.

**BATHROOM:** Panelled bath with shower attachment, low level w.c., pedestal wash hand basin, airing cupboard.

**<u>DOUBLE BEDROOM:</u>** 11' 0" x 9' 3" (3.35m x 2.82m) Full length panel and French doors onto balcony, built in wardrobe.