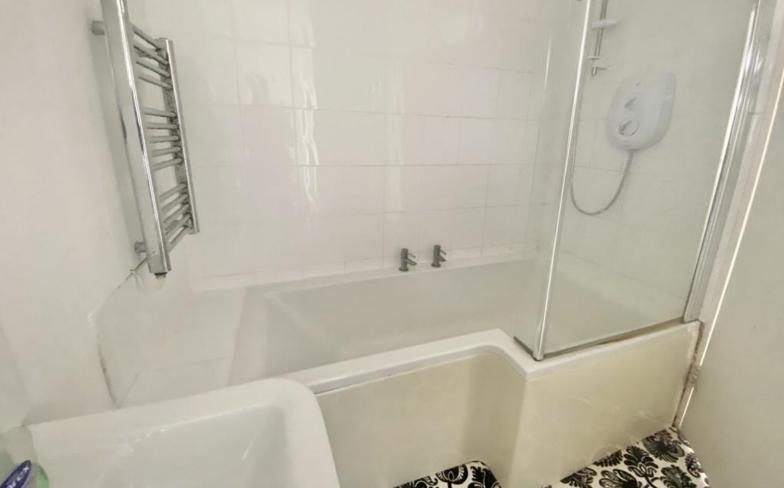

**ENTRANCE HALL:** Built in storage cupboard.

**BATHROOM:** Panelled bath with shower attachment, low level w.c., pedestal wash hand basin, airing cupboard.

**<u>DOUBLE BEDROOM:</u>** 11' 0" x 9' 3" (3.35m x 2.82m) Full length panel and French doors onto balcony, built in wardrobe.