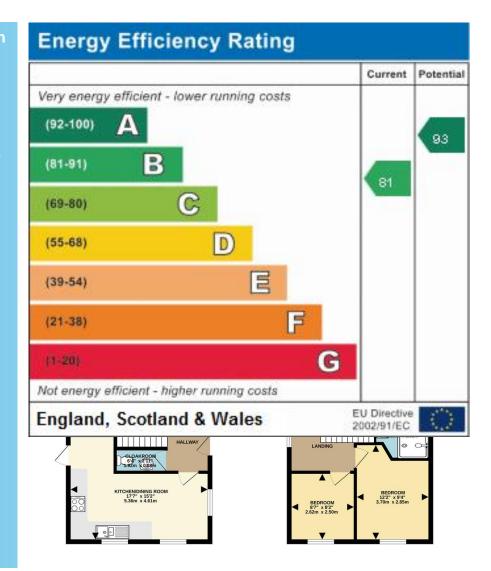

## **High Street, Dilton Marsh**

3 Bedrooms, 3 Bathroom, Detached House

£1,250 pcm









## High Street, Dilton Marsh Detached House. 3 bedroom, 3 bathroom £1,250 pcm Date available: 16th January 2023 Holding Deposit: £285 Deposit: £1,440 **Unfurnished** Council Tax band: • Three Bedroom Detached Family Home Master Bedroom With En-Suite • Two Further Bedrooms Kitchen/Dining Room Lounge Downstairs Cloakroom Private Enclosed Rear Garden



\*\*Three Bedroom Detached Family Home\*\*Master Bedroom With En-Suite\*\*Two Further Bedrooms\*\*Kitchen/Dining Room\*\*Lounge\*\*Downstairs Cloakroom\*\*Private Enclosed Rear Garden\*\*Driveway Parking\*\*Village Location\*\*Available Immediately\*\*

7 Palomino Place • Westbury • Wiltshire • BA13 3SD 7 866686 • F: Westbury • Wiltshire • BA13 3SD 7 866686 • F: Westbury • Wiltshire • BA13 3SD 7 866686 • F: Westbury • Wiltshire • BA13 3SD 7 866686

T: 01373 866686 • E: westbury@martinco.com

http://www.martinco.com