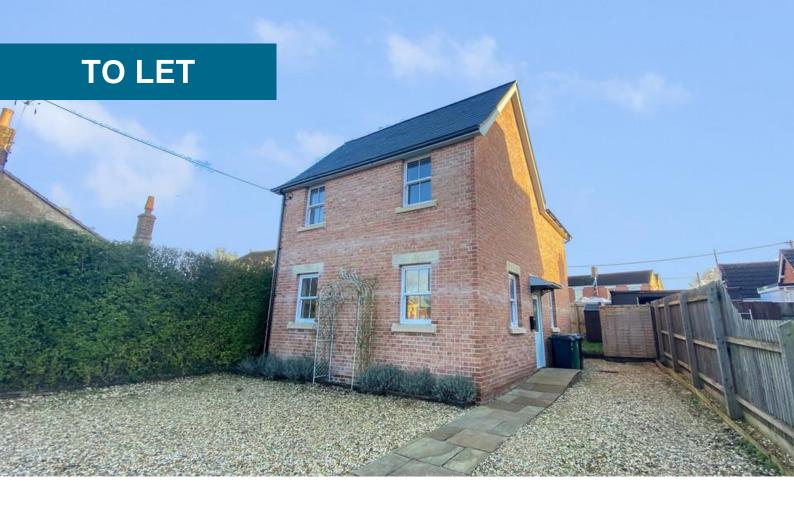

## **High Street, Dilton Marsh**

3 Bedrooms, 3 Bathroom, Detached House

£1,250 pcm

## High Street, Dilton Marsh Detached House. 3 bedroom, 3 bathroom £1,250 pcm Date available: 16th January 2023 Holding Deposit: £285 Deposit: £1,440 **Unfurnished** Council Tax band: • Three Bedroom Detached Family Home Master Bedroom With En-Suite • Two Further Bedrooms Kitchen/Dining Room Lounge Downstairs Cloakroom Private Enclosed Rear Garden

\*\*Three Bedroom Detached Family Home\*\*Master Bedroom With En-Suite\*\*Two Further Bedrooms\*\*Kitchen/Dining Room\*\*Lounge\*\*Downstairs Cloakroom\*\*Private Enclosed Rear Garden\*\*Driveway Parking\*\*Village Location\*\*Available Immediately\*\*